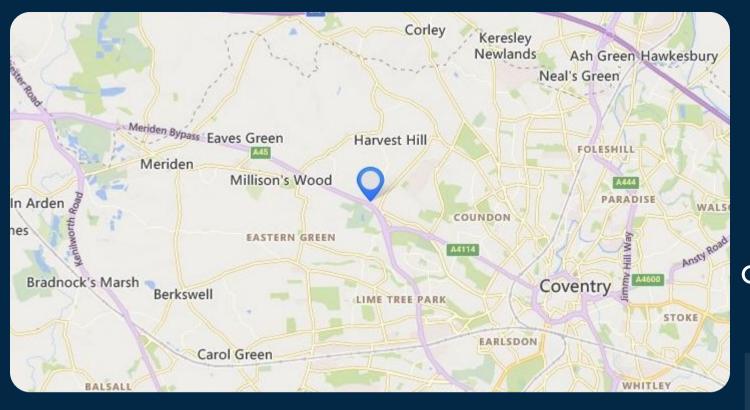

#### Location

Sycamore Court is located just off the Birmingham Road, just outside Coventry city centre. This provides immediate access to the A45 and in turn the national motorway network. Unit 5 is at the top of a cul-de-sac estate including occupiers such as Netmetix, Sage Roofing and Ararna.