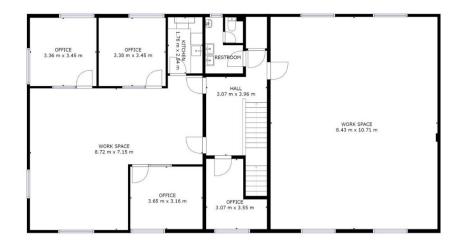

### Description

5 Sycamore Court occupies a prestigious location at the head of Sycamore Court, a pleasant secure gated Business Park that consists of 5 office buildings and landscaped areas.

The property consists of detached office building with accommodation over ground and first floors. A central pedestrian entrance leads to a reception area and stairwell to first floor offices. The ground floor offices are currently configured to provide 5 separate office areas, storage cupboard, server room, male and female WCs, kitchen and conservatory. These offices could accommodate up to 5 different occupiers, or be opened up to make one larger more open plan office. The first floor offices, which the vendor would like to retain by way of the sale and leaseback, are more open plan and currently divided into two main office suites, one with the addition of 3 smaller offices/ meeting rooms. There is an additional office on the landing, along with kitchen and WC facilities.

#### **Accommodation**

| Area                                | Sq Ft | Sq M   |
|-------------------------------------|-------|--------|
| Ground Floor Excluding Conservatory | 2,011 | 186.82 |
| Conservatory                        | 285   | 26.48  |
| First Floor                         | 2,063 | 191.65 |
| Total                               | 4,359 | 404.95 |