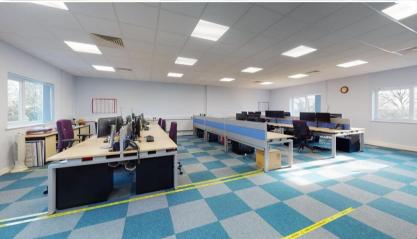

### Description

5 Sycamore Court occupies a prestigious location at the head of Sycamore Court, a pleasant secure gated Business Park that consists of 5 office buildings and landscaped areas.

The property consists of detached office building with accommodation over ground and first floors. A central pedestrian entrance leads to a reception area and stairwell to first floor offices. The ground floor offices are currently configured to provide 5 separate office areas, storage cupboard, server room, male and female WCs, kitchen and conservatory. These offices could accommodate up to 5 different occupiers, or be opened up to make one larger more open plan office. The first floor offices, which the vendor would like to retain by way of the sale and leaseback, are more open plan and currently divided into two main office suites, one with the addition of 3 smaller offices/ meeting rooms. There is an additional office on the landing, along with kitchen and WC facilities.

The offices benefit from suspended ceilings, LED lighting, gas central heating with separate boilers serving each floor, some ceiling and wall mounted air conditioning, solid floors with perimeter data and power in situ, double glazed windows with blinds, carpet tiles throughout (aside from kitchen and WCs).