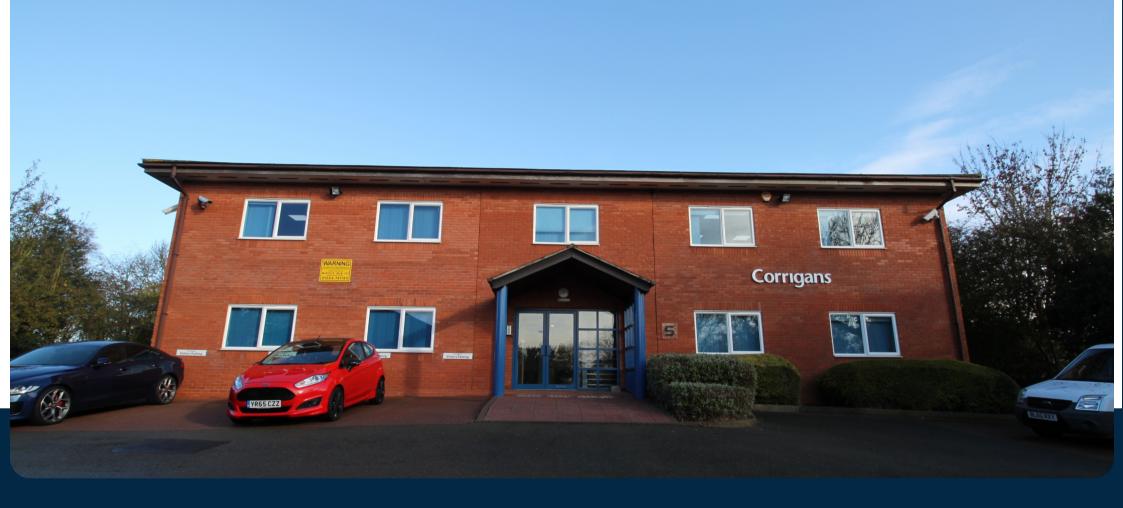

# **5 Sycamore Court**

Birmingham Road, Allesley, Coventry CV5 9BA

- £ £685,000 for the Freehold

### Description

5 Sycamore Court occupies a prestigious location at the head of Sycamore Court, a pleasant secure gated Business Park that consists of 5 office buildings and landscaped areas.

The property consists of detached office building with accommodation over ground and first floors. A central pedestrian entrance leads to a reception area and stairwell to first floor offices. The ground floor offices are currently configured to provide 5 separate office areas, storage cupboard, server room, male and female WCs, kitchen and conservatory. These offices could accommodate up to 5 different occupiers, or be opened up to make one larger more open plan office. The first floor offices, which the vendor would like to retain by way of the sale and leaseback, are more open plan and currently divided into two main office suites, one with the addition of 3 smaller offices/ meeting rooms. There is an additional office on the landing, along with kitchen and WC facilities.