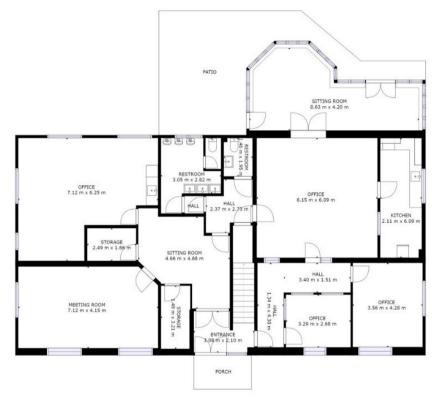

### Description

5 Sycamore Court occupies a prestigious location at the head of Sycamore Court, a pleasant secure gated Business Park that consists of 5 office buildings and landscaped areas.

The property consists of detached office building with accommodation over ground and first floors. A central pedestrian entrance leads to a reception area and stairwell to first floor offices. The ground floor offices are currently configured to provide 5 separate office areas, storage cupboard, server room, male and female WCs, kitchen and conservatory. These offices could accommodate up to 5 different occupiers, or be opened up to make one larger more open plan office. The first floor offices, which the vendor would like to retain by way of the sale and leaseback, are more open plan and currently divided into two main office suites, one with the addition of 3 smaller offices/ meeting rooms. There is an additional office on the landing, along with kitchen and WC facilities.

#### **Accommodation**

| Area                                | Sq Ft | Sq M   |
|-------------------------------------|-------|--------|
| Ground Floor Excluding Conservatory | 2,011 | 186.82 |
| Conservatory                        | 285   | 26.48  |
| First Floor                         | 2,063 | 191.65 |
| Total                               | 4,359 | 404.95 |