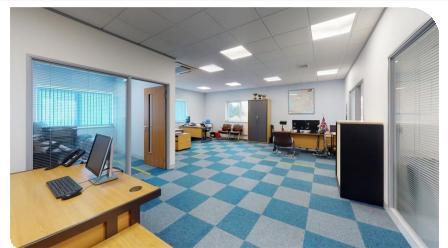

The offices benefit from suspended ceilings, LED lighting, gas central heating with separate boilers serving each floor, some ceiling and wall mounted air conditioning, solid floors with perimeter data and power in situ, double glazed windows with blinds, carpet tiles throughout (aside from kitchen and WCs).