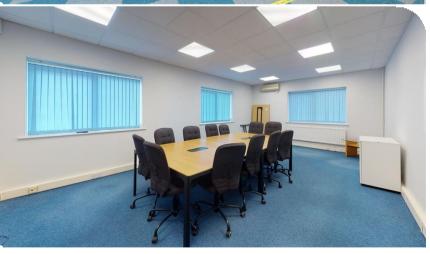

### Description

5 Sycamore Court occupies a prestigious location at the head of Sycamore Court, a pleasant secure gated Business Park that consists of 5 office buildings and landscaped areas.

The property consists of detached office building with accommodation over ground and first floors. A central pedestrian entrance leads to a reception area and stairwell to first floor offices. The ground floor offices are currently configured to provide 5 separate office areas, storage cupboard, server room, male and female WCs, kitchen and conservatory. These offices could accommodate up to 5 different occupiers, or be opened up to make one larger more open plan office. The first floor offices, which the vendor would like to retain by way of the sale and leaseback, are more open plan and currently divided into two main office suites, one with the addition of 3 smaller offices/ meeting rooms. There is an additional office on the landing, along with kitchen and WC facilities.

The offices benefit from suspended ceilings, LED lighting, gas central heating with separate boilers serving each floor, some ceiling and wall mounted air conditioning, solid floors with perimeter data and power in situ, double glazed windows with blinds, carpet tiles throughout (aside from kitchen and WCs).