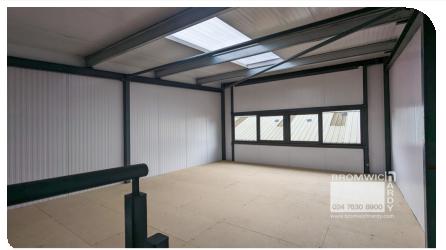

# Description

Secure storage and lock up unit on an established business park. Offering 24 hour access 7 days a week. Two floors of storage space available. Flexible terms.

#### Accommodation

| Area         | Sq Ft | Sq M  |
|--------------|-------|-------|
| First Floor  | 437   | 40.6  |
| Ground Floor | 437   | 40.6  |
| Total        | 874   | 81.19 |

207 Torrington Avenue, Coventry, CV4 9UT