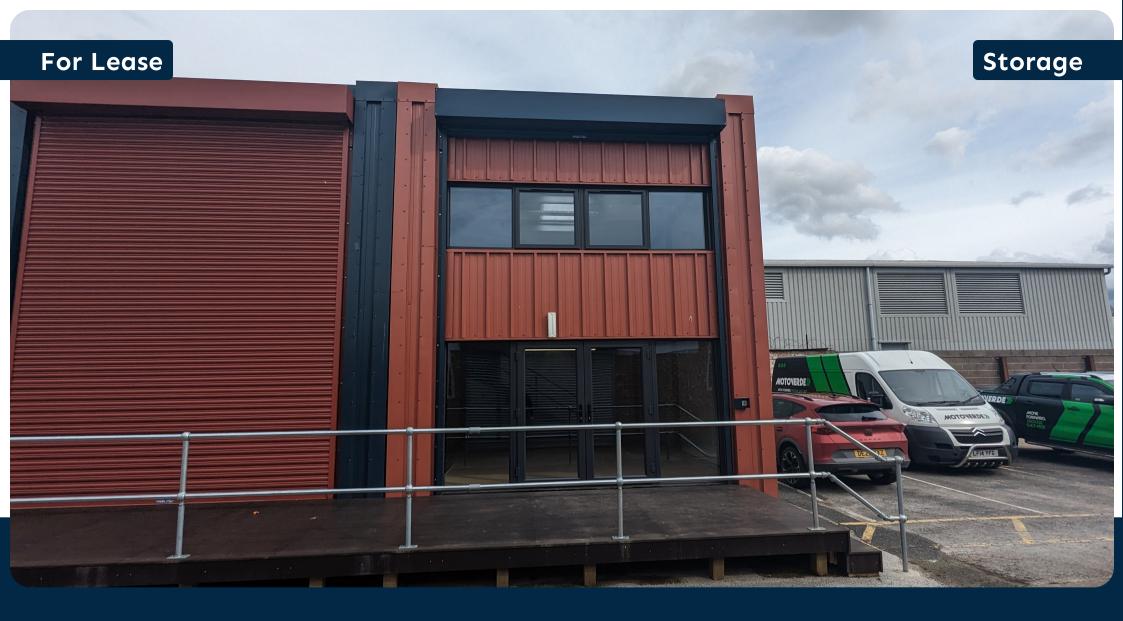

207 Torrington Avenue
Coventry, CV4 9UT

- £9,000 Per Annum

# **Key Features**

- Brand new units
- 24-hour access
- Two Floors of Space
- Flexible Terms
- Expected completion April 2023

207 Torrington Avenue, Coventry, CV4 9UT

# Description

Secure storage and lock up unit on an established business park. Offering 24 hour access 7 days a week. Two floors of storage space available. Flexible terms.