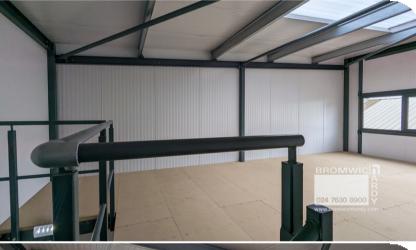

# Description

Secure storage and lock up unit on an established business park. Offering 24 hour access 7 days a week. Two floors of storage space available. Flexible terms.

#### Accommodation

| Area         | Sq Ft | Sq M  |
|--------------|-------|-------|
| First Floor  | 437   | 40.6  |
| Ground Floor | 437   | 40.6  |
| Total        | 874   | 81.19 |

207 Torrington Avenue, Coventry, CV4 9UT