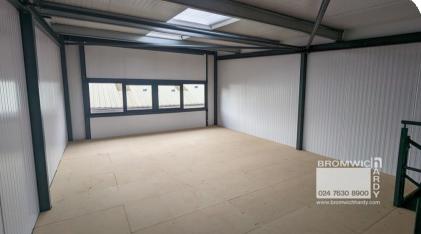

# Description

Secure storage and lock up unit on an established business park. Offering 24 hour access 7 days a week. Two floors of storage space available. Flexible terms.

#### Accommodation

| Area         | Sq Ft | Sq M  |
|--------------|-------|-------|
| First Floor  | 437   | 40.6  |
| Ground Floor | 437   | 40.6  |
| Total        | 874   | 81.19 |

207 Torrington Avenue, Coventry, CV4 9UT