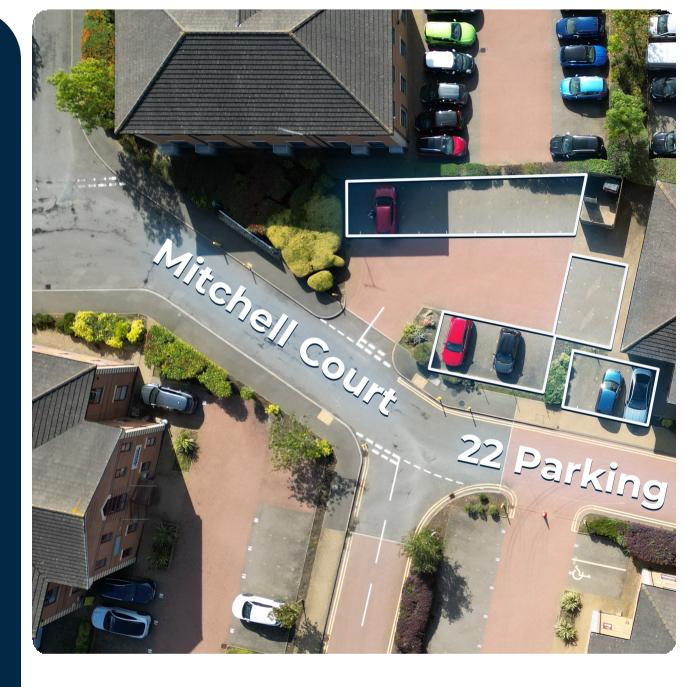

# **Key Features**

- **Raised Access Floors** D
- Air-Conditioning 0
- LED Lighting D
- Double Glazed Windows 0
- 22 Car Parking Spaces
- Virtual Tour: https://my.matterport.com/show/? m=L6P5hZMrEfD
- Courtyard Office