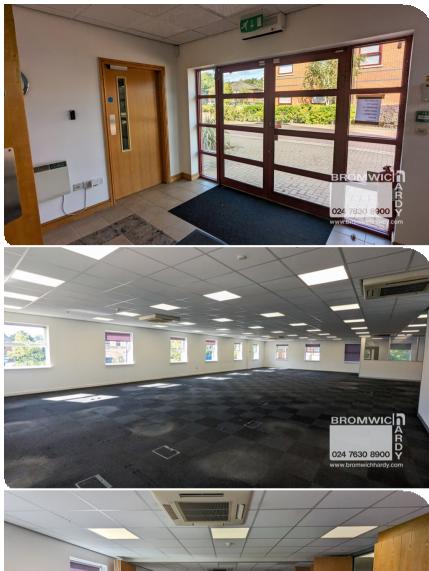

# Description

High-quality self-contained office building with 22 car spaces, open planned layout on the first floor and large meeting rooms and breakout spaces on the ground floor. W/C on both ground and first floors. Modern Kitchens and 24-hour security system. Ideal for owner-occupiers.