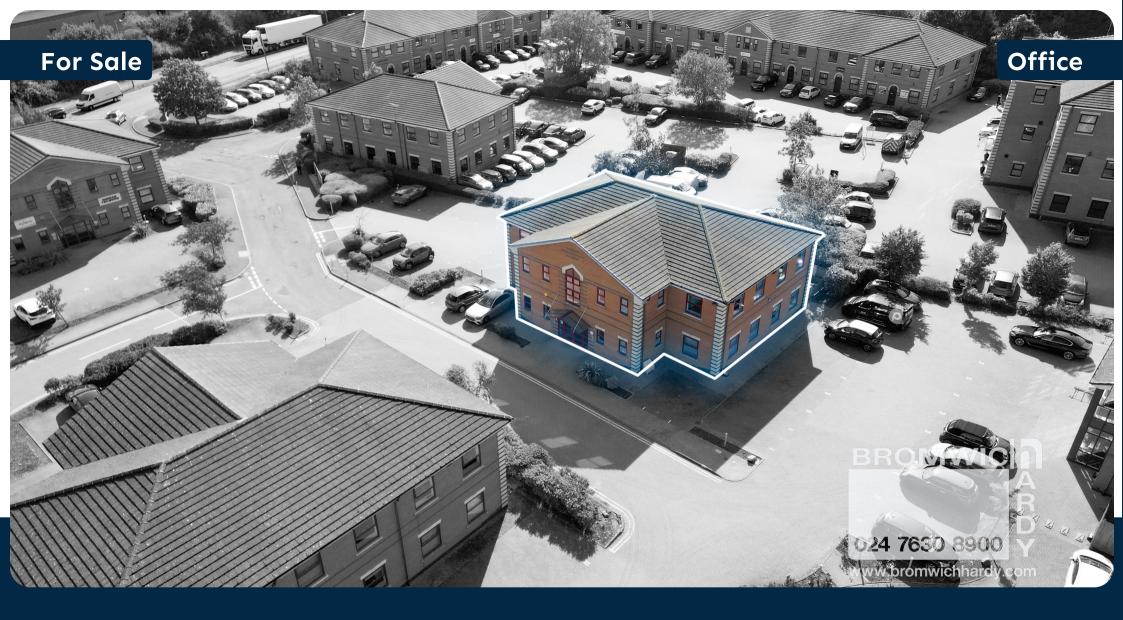

Rugby, CV23 0UY

5,001 Sq Ft
£725,000 for the Freehold

# Description

High-quality self-contained office building with 22 car spaces, open planned layout on the first floor and large meeting rooms and breakout spaces on the ground floor. W/C on both ground and first floors. Modern Kitchens and 24-hour security system. Ideal for owner-occupiers.