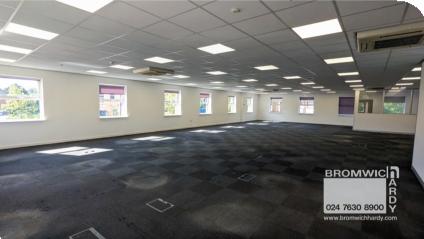

## **Description**

High-quality self-contained office building with 22 car spaces, open planned layout on the first floor and large meeting rooms and breakout spaces on the ground floor. W/C on both ground and first floors. Modern Kitchens and 24-hour security system. Ideal for owner-occupiers.