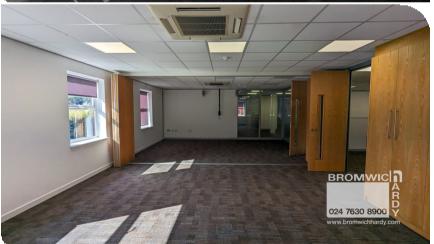

## **Description**

High-quality self-contained office building with 22 car spaces, open planned layout on the first floor and large meeting rooms and breakout spaces on the ground floor. W/C on both ground and first floors. Modern Kitchens and 24-hour security system. Ideal for owner-occupiers.