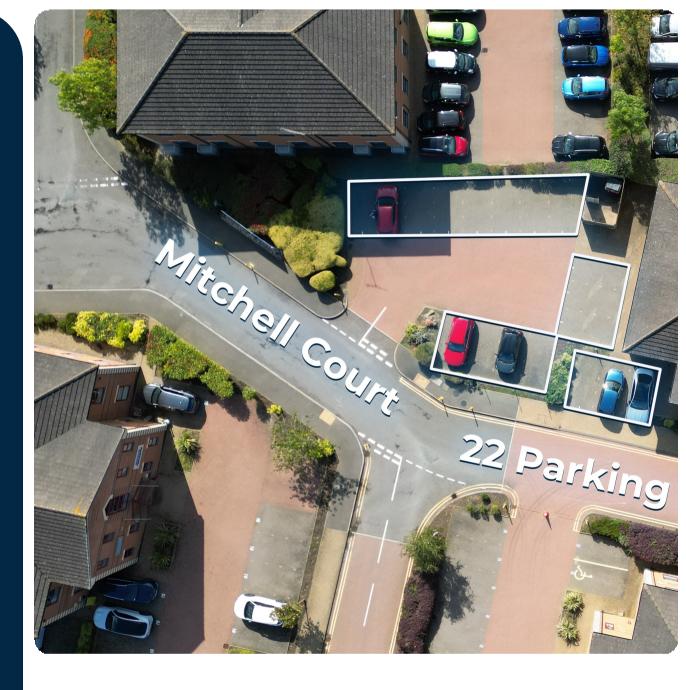

# **Key Features**

- Raised Access Floors
- Air-Conditioning
- LED Lighting
- Double Glazed Windows
- 22 Car Parking Spaces
- Virtual Tour: https://my.matterport.com/show/? m=L6P5hZMrEfD
- Courtyard Office