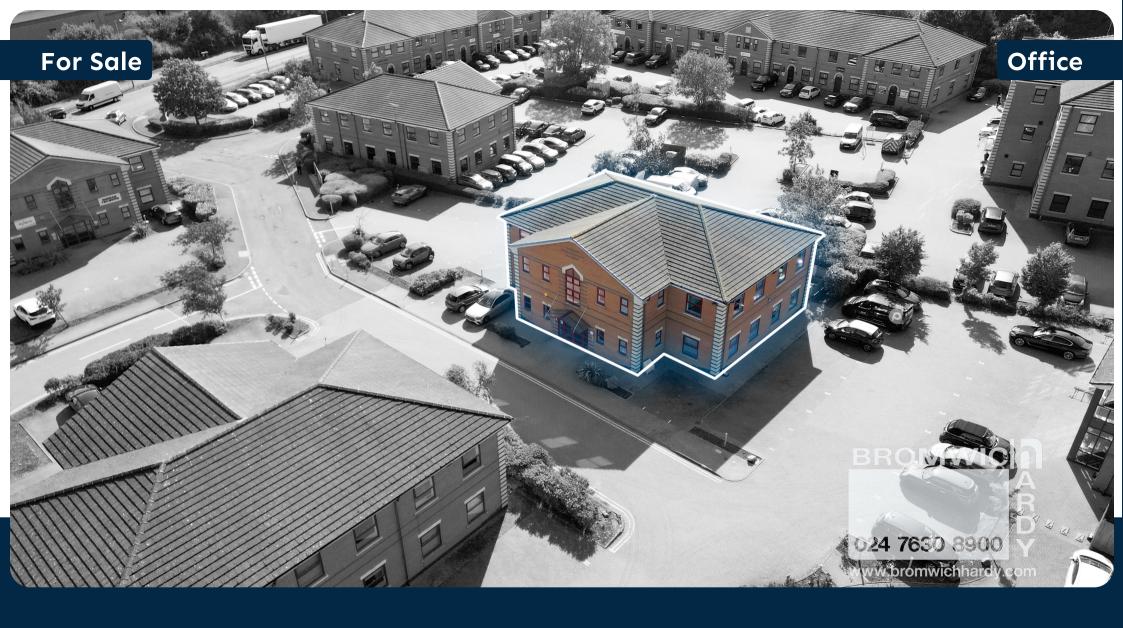

# 1 Mitchell Court

Rugby, CV23 0UY

- £800,000 for the Freehold

1 Mitchell Court, Rugby, CV23 0UY

## **Description**

High-quality self-contained office building with 22 car spaces, open planned layout on the first floor and large meeting rooms and breakout spaces on the ground floor. W/C on both ground and first floors. Modern Kitchens and 24-hour security system. Ideal for owner-occupiers.