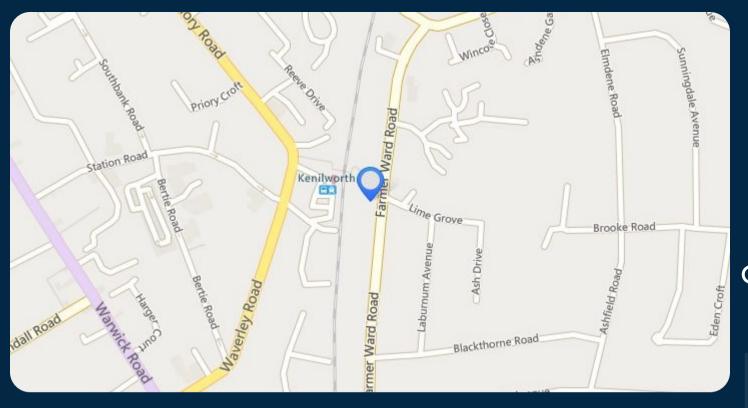

#### Location

The Bridge Works complex is located on Farmer Ward Road - a short distance from Kenilworth town centre and therefore well located for easy access to Coventry, the A45 and the A46 Warwick Bypass which, in turn links to, Junction 15 of the M40 in the south and Junction 2 of the M6 in the north. The units are just a 6 minute walk from Kenilworth train station.