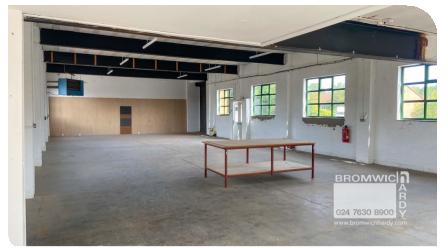

# **Description**

A single-level unit accessed from the pavement/roadside via a personnel door or electric roller shutter door/loading dock but the landlord will consider installing a ramp for access. Internally the walls are painted brickwork, the ceiling is white painted concrete planks, a concrete floor and very good natural light.

It benefits LED lighting and the warehouse floor is to be repainted. The property is suitable for a variety of uses under class E.