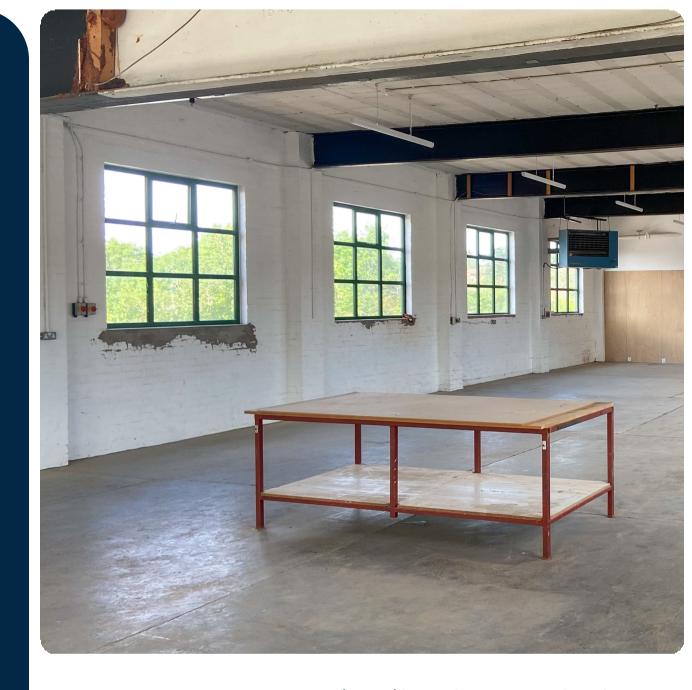

# **Description**

A single-level unit accessed from the pavement/roadside via a personnel door or electric roller shutter door/loading dock but the landlord will consider installing a ramp for access. Internally the walls are painted brickwork, the ceiling is white painted concrete planks, a concrete floor and very good natural light.

It benefits LED lighting and the warehouse floor is to be repainted. The property is suitable for a variety of uses under class E.