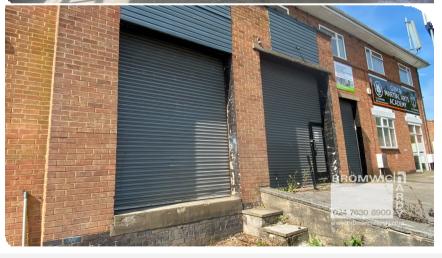

# **Description**

A single-level unit accessed from the pavement/roadside via a personnel door or electric roller shutter door/loading dock but the landlord will consider installing a ramp for access. Internally the walls are painted brickwork, the ceiling is white painted concrete planks, a concrete floor and very good natural light.

It benefits LED lighting and the warehouse floor is to be repainted. The property is suitable for a variety of uses under class E.