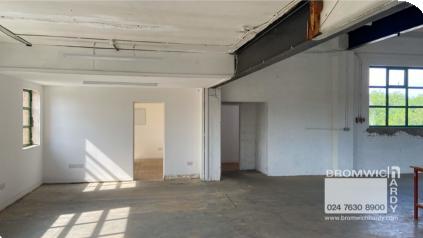

# **Description**

A single-level unit accessed from the pavement/roadside via a personnel door or electric roller shutter door/loading dock but the landlord will consider installing a ramp for access. Internally the walls are painted brickwork, the ceiling is white painted concrete planks, a concrete floor and very good natural light.

It benefits LED lighting and the warehouse floor is to be repainted. The property is suitable for a variety of uses under class E.