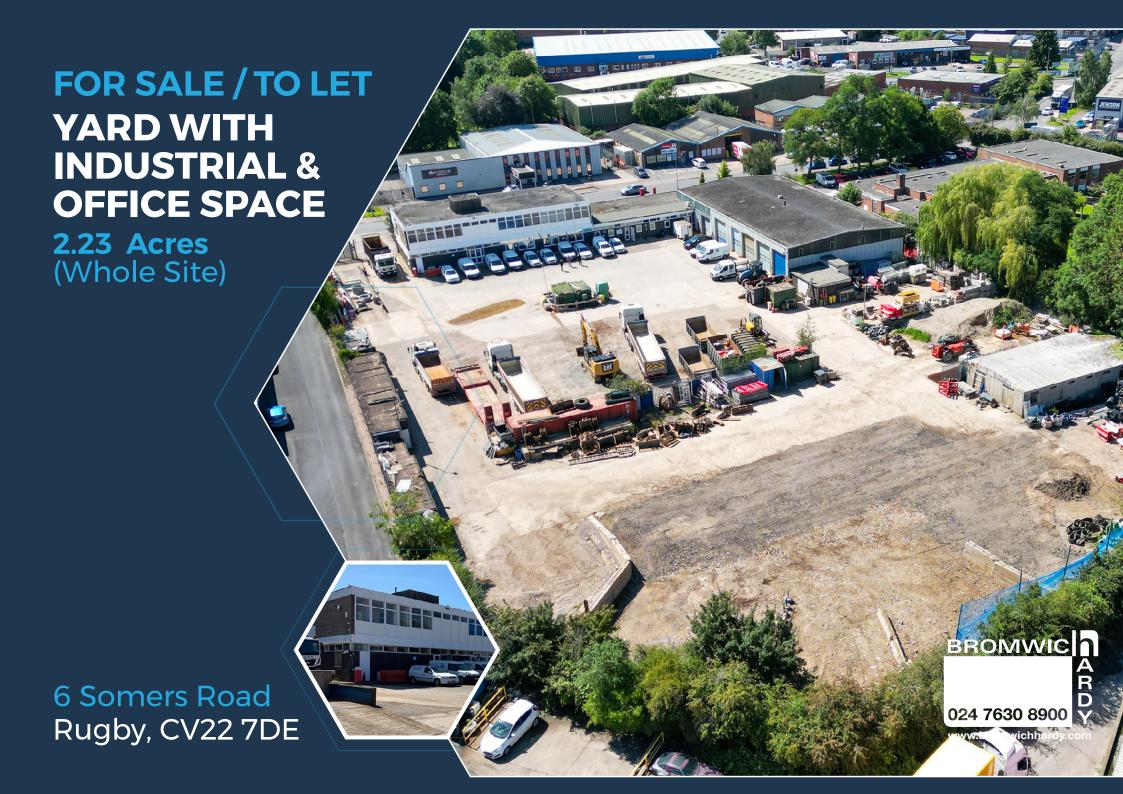

# YARD WITH INDUSTRIAL AND OFFICE SPACE

OFFERS INVITED IN EXCESS OF £3,200,000

Quoted annual rent of £250,000

### **DESCRIPTION**

The property comprises a 2.23 acre industrial site, including approximately 1.75 acres of open storage land. The yard itself is mostly hardstanding concrete with an area of loose ground to the rear of the site.

There is a steel portal frame industrial building, currently split into two warehouse spaces, one of which includes a mezzanine. There is an additional storage / office building towards the rear of the yard. To the front of the site is a two storey office building with two main reception areas / entrance points. The offices have direct access into the warehouse building.