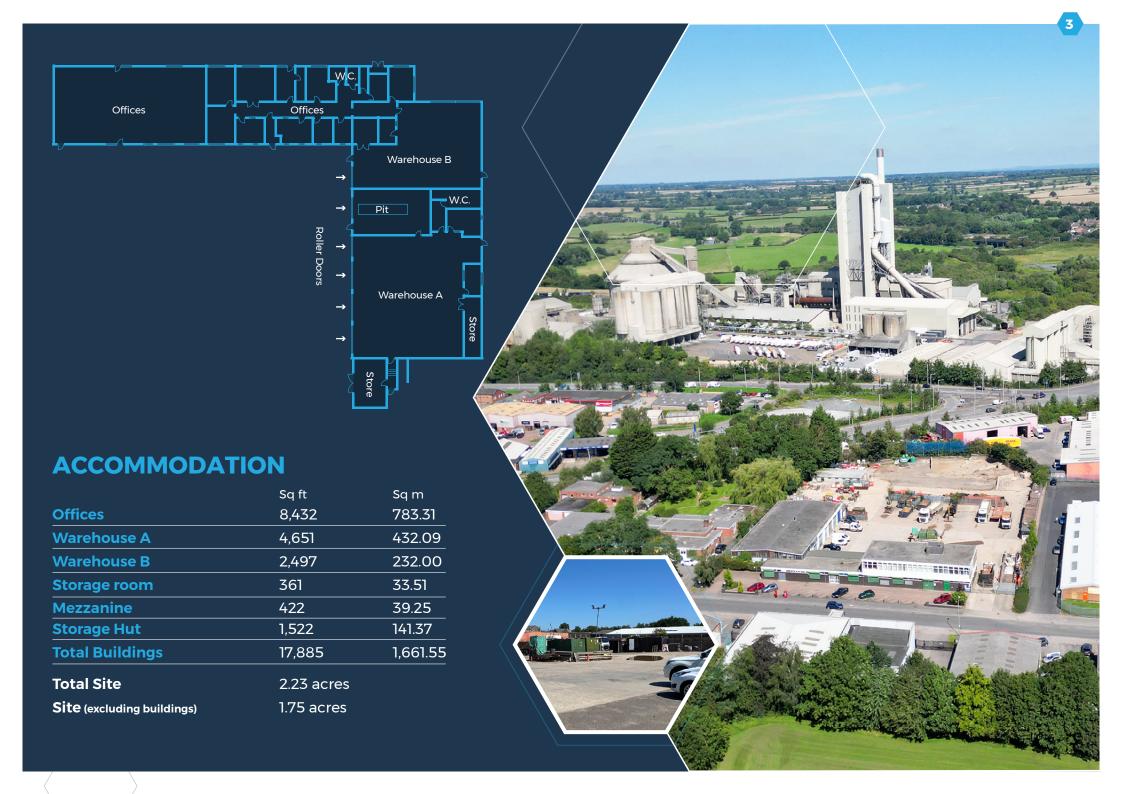

### **DESCRIPTION**

The property comprises a 2.23 acre industrial site, including approximately 1.75 acres of open storage land. The yard itself is mostly hardstanding concrete with an area of loose ground to the rear of the site.

There is a steel portal frame industrial building, currently split into two warehouse spaces, one of which includes a mezzanine. There is an additional storage / office building towards the rear of the yard. To the front of the site is a two storey office building with two main reception areas / entrance points. The offices have direct access into the warehouse building.