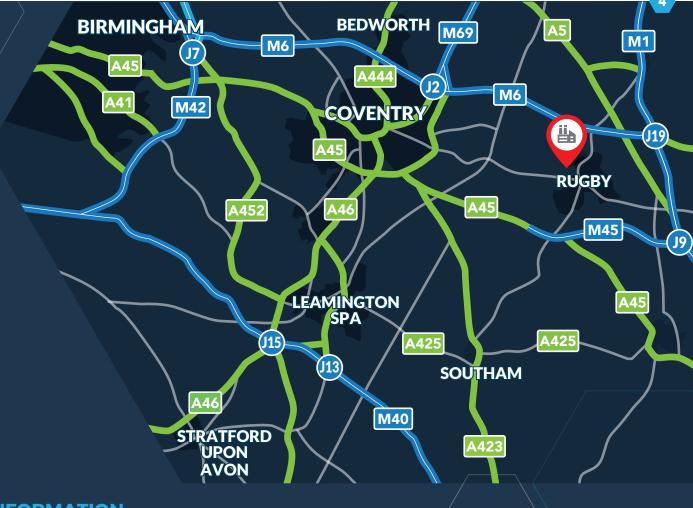

The property is located on one of Rugby's main industrial estates, just off the A4071, and is surrounded by numerous reputable occupiers such as Jewson, Booker and Travis Perkins. Rugby town centre is less than a 5 minute drive away whereas the A45 / M45 is just 10 minutes in the other direction, providing easy access to and from the M1. Rugby is also accessible by train and offers direct access from Birmingham New Street and London Euston.