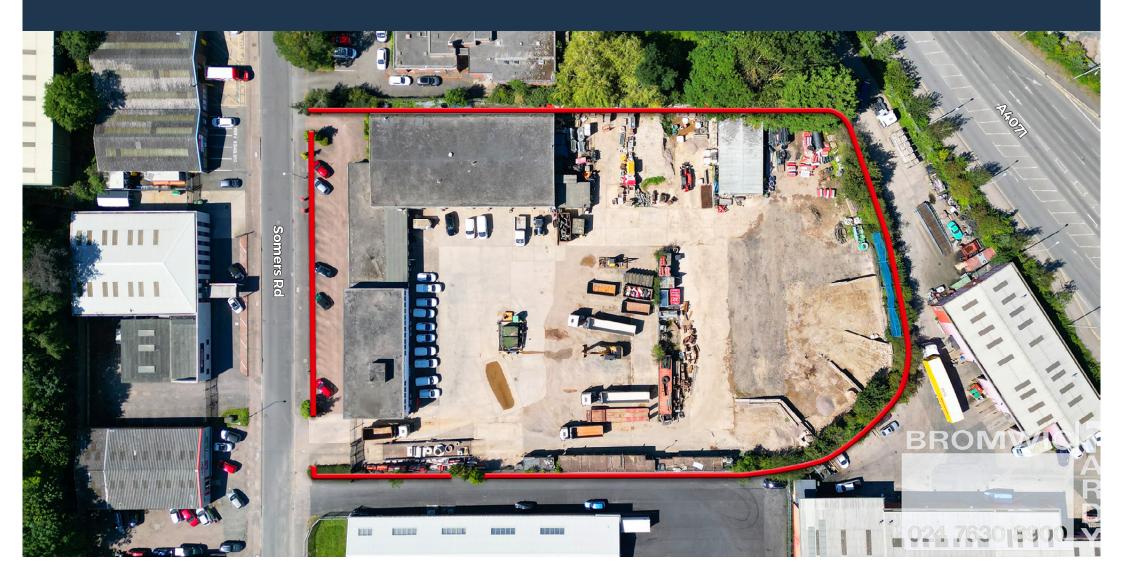

### **DESCRIPTION**

The property comprises a 2.23 acre industrial site, including approximately 1.75 acres of open storage land. The yard itself is mostly hardstanding concrete with an area of loose ground to the rear of the site.

The property is located on one of Rugby's main industrial estates, just off the A4071, and is surrounded by numerous reputable occupiers such as Jewson, Booker and Travis Perkins. Rugby town centre is less than a 5 minute drive away whereas the A45 / M45 is just 10 minutes in the other direction, providing easy access to and from the M1. Rugby is also accessible by train and offers direct access from Birmingham New Street and London Euston.