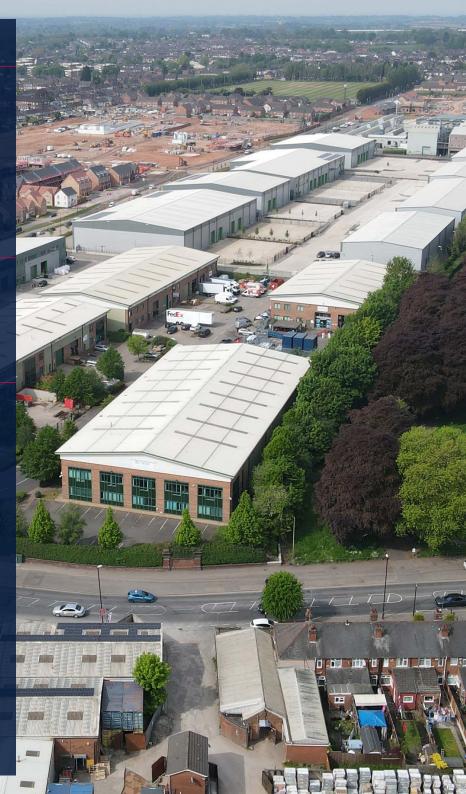

#### LOCATION

Unit 1 Swallowgate Business Park is located on Holbrook Lane, a well-established industrial location in Coventry. It is approximately 2.5 miles north of the City Centre and is 2.3 miles from Junction 3 of the M6, this in turn provides great access to the M1, M40, M42, M69 and M45 motorways. Notable occupiers nearby include Unipart, Dulux and Huws Gray. The Coventry Building Society Arena and Arena Park Shopping Centre are also in the local vicinity which provides great local amenities.

#### DESCRIPTION

Unit 1 Swallowgate Business Park is ideally located just 2.3 miles from Junction 3 of the M6 and represents a rare opportunity to acquire good quality secondary light industrial warehousing in Coventry. The unit is of steel portal framed construction with part brickwork and part insulated composite cladding elevations. It is surmounted by an insulated pitched roof with a minimum eaves height of 8m rising to 11m at the pitch. The warehouse is accessible via two level access doors and benefits from good natural light as well as a comprehensive high bay lighting system.

The rear concrete surfaced yard provides excellent loading capacity. To the front elevation the building contains good quality office accommodation at first floor level with a mixture of meeting room and open place space. The under croft has been fitted out to include a canteen, reception, WC facilities, changing room and offices. The building also benefits from it's own car park.