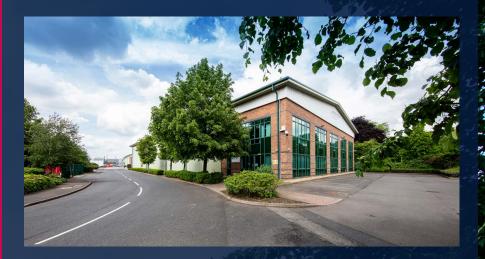

#### DESCRIPTION

Unit 1 Swallowgate Business Park is ideally located just 2.3 miles from Junction 3 of the M6 and represents a rare opportunity to acquire good quality secondary light industrial warehousing in Coventry. The unit is of steel portal framed construction with part brickwork and part insulated composite cladding elevations. It is surmounted by an insulated pitched roof with a minimum eaves height of 8m rising to 11m at the pitch. The warehouse is accessible via two level access doors and benefits from good natural light as well as a comprehensive high bay lighting system.

The rear concrete surfaced yard provides excellent loading capacity. To the front elevation the building contains good quality office accommodation at first floor level with a mixture of meeting room and open place space. The under croft has been fitted out to include a canteen, reception, WC facilities, changing room and offices. The building also benefits from it's own car park.