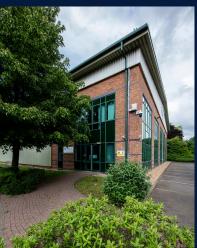

## Unit 1

Swallowgate Business Park, Holbrook Lane, Coventry, CV6 4BL

23,398 sqft

#### DESCRIPTION

Unit 1 Swallowgate Business Park is ideally located just 2.3 miles from Junction 3 of the M6 and represents a rare opportunity to acquire good quality secondary light industrial warehousing in Coventry. The unit is of steel portal framed construction with part brickwork and part insulated composite cladding elevations. It is surmounted by an insulated pitched roof with a minimum eaves height of 8m rising to 11m at the pitch. The warehouse is accessible via two level access doors and benefits from good natural light as well as a comprehensive high bay lighting system.

The rear concrete surfaced yard provides excellent loading capacity. To the front elevation the building contains good quality office accommodation at first floor level with a mixture of meeting room and open place space. The under croft has been fitted out to include a canteen, reception, WC facilities, changing room and offices. The building also benefits from it's own car park.