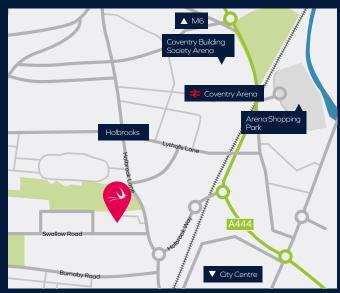

#### LOCATION

Unit 1 Swallowgate Business Park is located on Holbrook Lane, a well-established industrial location in Coventry. It is approximately 2.5 miles north of the City Centre and is 2.3 miles from Junction 3 of the M6, this in turn provides great access to the M1, M40, M42, M69 and M45 motorways. Notable occupiers nearby include Unipart, Dulux and Huws Gray. The Coventry Building Society Arena and Arena Park Shopping Centre are also in the local vicinity which provides great local amenities.