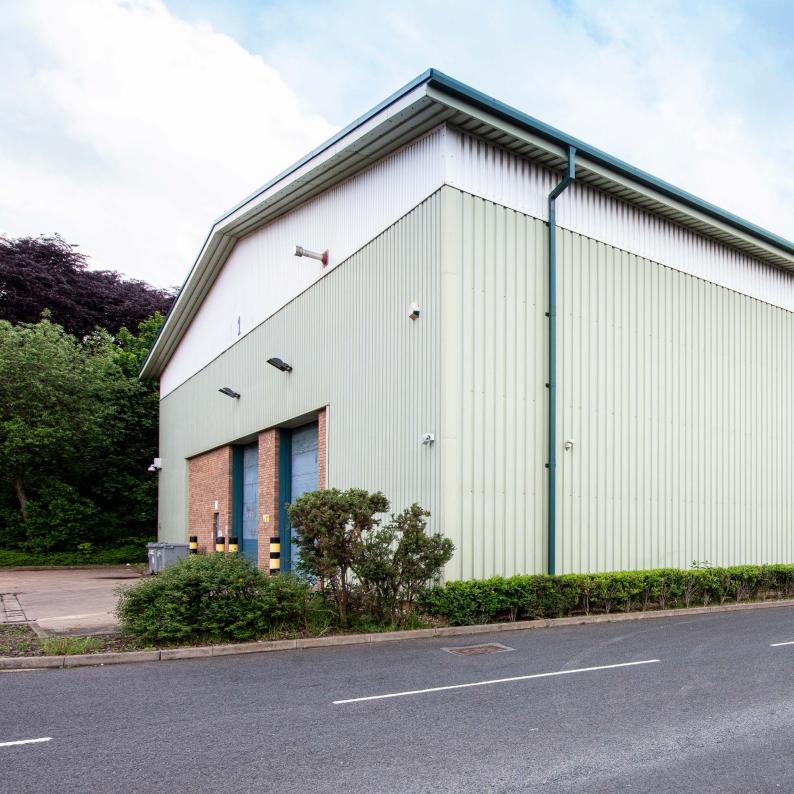

#### DESCRIPTION

Unit 1 Swallowgate Business Park is ideally located just 2.3 miles from Junction 3 of the M6 and represents a rare opportunity to acquire good quality secondary light industrial warehousing in Coventry. The unit is of steel portal framed construction with part brickwork and part insulated composite cladding elevations. It is surmounted by an insulated pitched roof with a minimum eaves height of 8m rising to 11m at the pitch. The warehouse is accessible via two level access doors and benefits from good natural light as well as a comprehensive high bay lighting system.

The rear concrete surfaced yard provides excellent loading capacity. To the front elevation the building contains good quality office accommodation at first floor level with a mixture of meeting room and open place space. The under croft has been fitted out to include a canteen, reception, WC facilities, changing room and offices. The building also benefits from it's own car park.