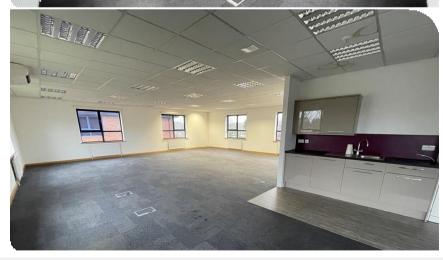

## Description

The two storey office accommodation is in a prominent position fronting Harry Weston Road. The offices comprise:
Suspended ceilings with LED lighting
Carpeted raised access floor
Comfort Cooling
Gas fired central heating system
Aluminium double glazed solar tinted windows

#### Accommodation

Tea points on each floor

| Area        | Sq Ft | Sq M   |
|-------------|-------|--------|
| First Floor | 2,325 | 215.99 |
| Total       | 2,325 | 215.99 |

9 Orchard Court, Binley Business Park, Harry Weston Road, Coventry, West Midlands, CV3 2TQ