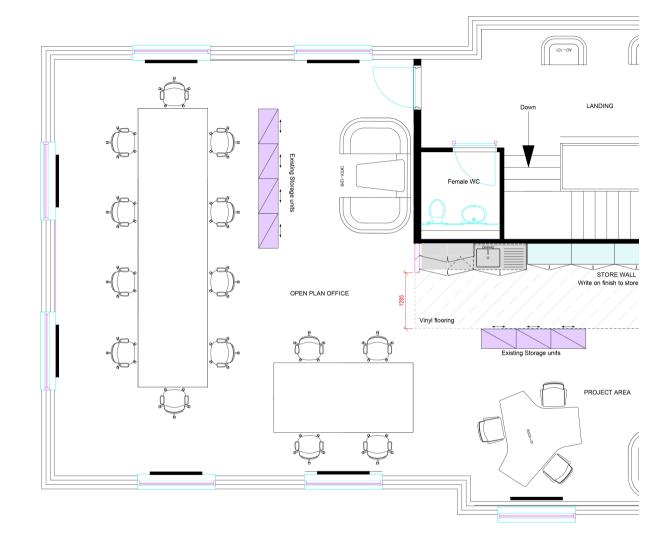

## Description

The two storey office accommodation is in a prominent position fronting Harry Weston Road. The offices comprise:
Suspended ceilings with LED lighting
Carpeted raised access floor
Comfort Cooling
Gas fired central heating system
Aluminium double glazed solar tinted windows

#### Accommodation

Tea points on each floor

| Area        | Sq Ft | Sq M   |
|-------------|-------|--------|
| First Floor | 2,325 | 215.99 |
| Total       | 2,325 | 215.99 |

9 Orchard Court, Binley Business Park, Harry Weston Road, Coventry, West Midlands, CV3 2TQ