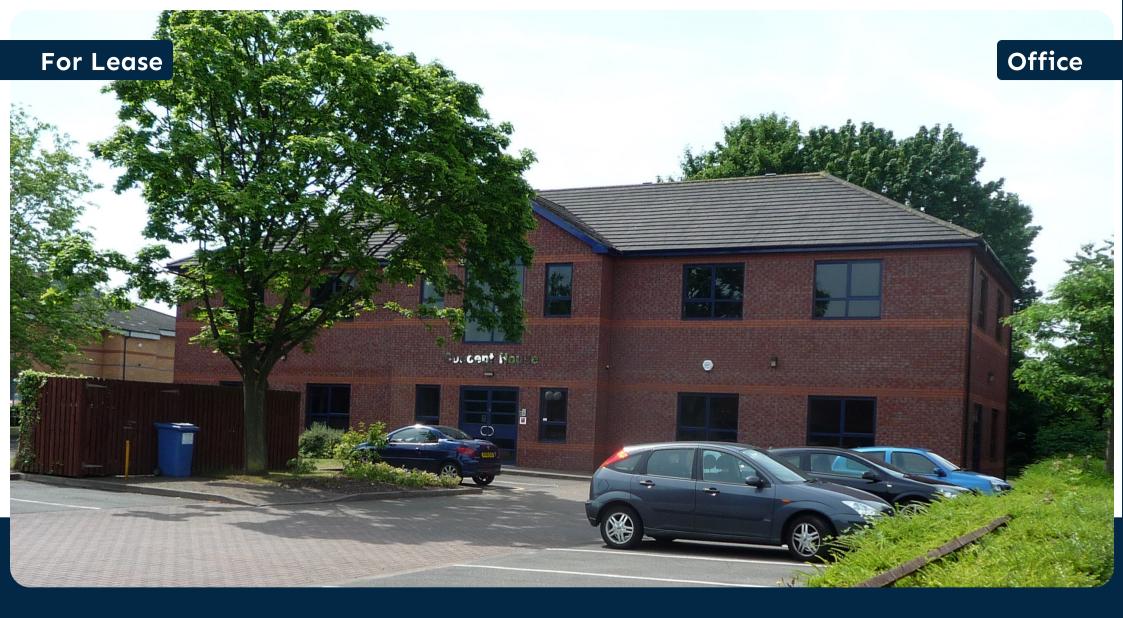

# 9 Orchard Court

Binley Business Park, Harry Weston Road, Coventry CV3 2TQ

- ② 2,325 Sq Ft
- £40,688 Per Annum

#### Location

Concept House - Orchard Court IX, is situated on Binley Business Park, strategically located ½ mile west of the A46 dual carriageway Eastern bypass which links directly with the M69, M6, M1 for the north and with the A45, M40, M45 and the M1 for the south The National Exhibition Centre and Birmingham International Airport are approximately 20 minutes drive. Coventry's Inner City Station and City Centre are approximately 3 miles away.

## Description

The two storey office accommodation is in a prominent position fronting Harry Weston Road. The offices comprise:
Suspended ceilings with LED lighting
Carpeted raised access floor
Comfort Cooling
Gas fired central heating system
Aluminium double glazed solar tinted windows