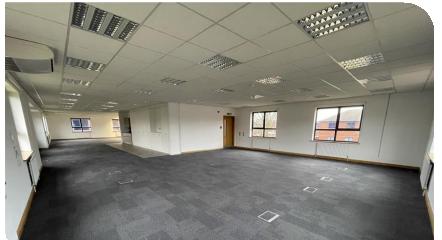

## Description

The two storey office accommodation is in a prominent position fronting Harry Weston Road. The offices comprise:
Suspended ceilings with LED lighting
Carpeted raised access floor
Comfort Cooling
Gas fired central heating system
Aluminium double glazed solar tinted windows