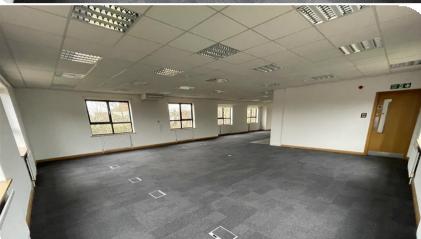

## Description

The two storey office accommodation is in a prominent position fronting Harry Weston Road. The offices comprise:
Suspended ceilings with LED lighting
Carpeted raised access floor
Comfort Cooling
Gas fired central heating system
Aluminium double glazed solar tinted windows