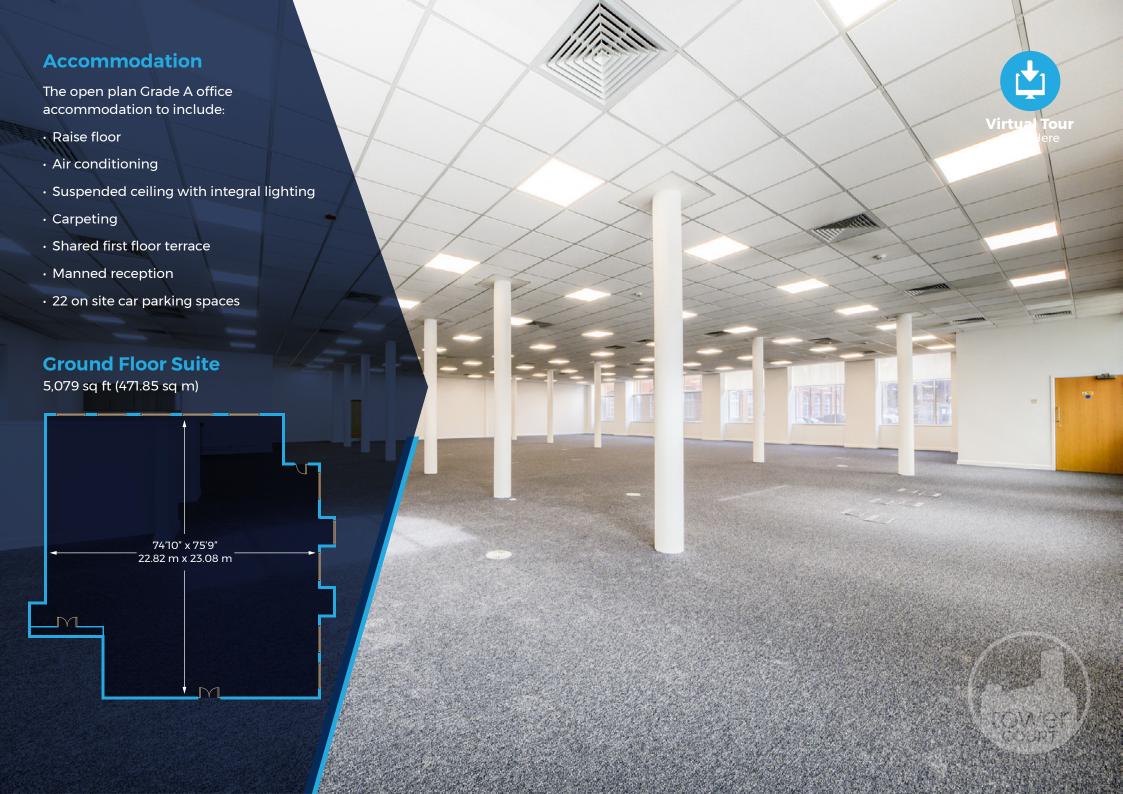

GRADE A
GROUND FLOOR
& FIRST FLOOR
OFFICE SUITES

**Ground Floor Suite** 

5,079 Sq ft 471.85 Sq m

First Floor Suite

5,022 Sq ft 466.55 Sq m

Tower Court Courtaulds Way Coventry, CV6 5NX