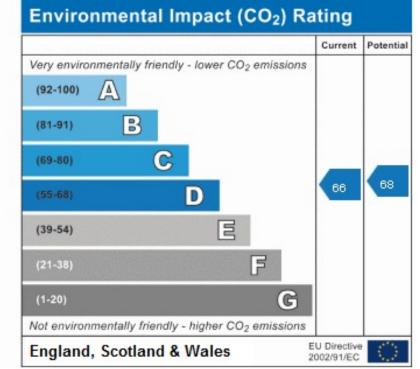

Leasehold property approx. 115 Years Remaining Ground Rent £200 pa Service Charge £975 per annum EPC Band D Council Tax Band D