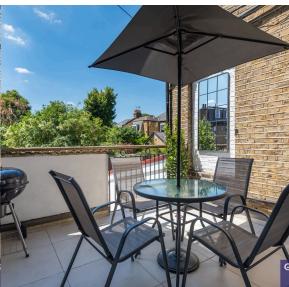

## GREENWOODS

SALES & LETTINGS

RICHMOND ROAD, KT2

£500,000

Two bedroom Two bathroom, split level apartment with private off street parking and balcony.

The front door opens into stunning bright, open plan living room, dinning room and kitchen with double patio doors leading to private roof terrace with South West facing views which is ideal for the afternoon sun. The open plan kitchen has granite worktops and white high gloss units with space for a dining table and chairs. Down stairs there are two good sized double bedrooms, both with built in wardrobes and roof skylights with electric blinds, the master bedroom has a fully tiled ensuite shower room, there is a second fully tiled family bathroom with shower over bath. There is a rear entrance with small lobby leading to the secure parking area for one car.