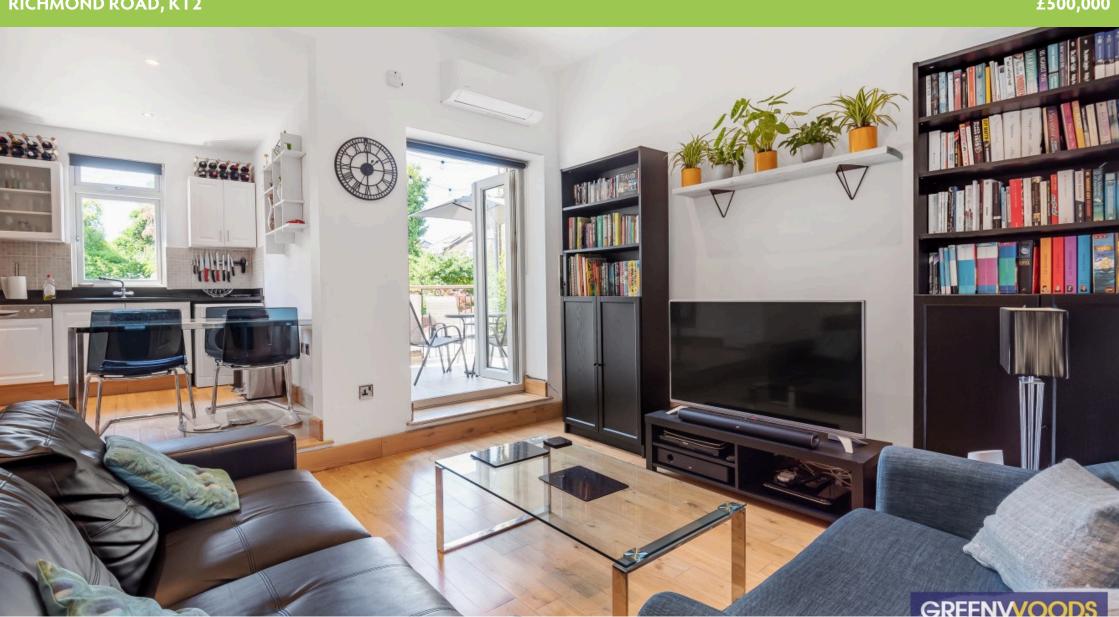

## GREENWOODS

SALES & LETTINGS

RICHMOND ROAD, KT2

£500,000

Two bedroom Two bathroom, split level apartment with private off street parking and balcony.

The front door opens into stunning bright, open plan living room, dinning room and kitchen with double patio doors leading to private roof terrace with South West facing views which is ideal for the afternoon sun. The open plan kitchen has granite worktops and white high gloss units with space for a dining table and chairs. Down stairs there are two good sized double bedrooms, both with built in wardrobes and roof skylights with electric blinds, the master bedroom has a fully tiled ensuite shower room, there is a second fully tiled family bathroom with shower over bath. There is a rear entrance with small lobby leading to the secure parking area for one car.