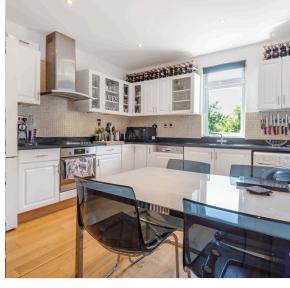

## GREENWOODS

SALES & LETTINGS

RICHMOND ROAD, KT2

£500,000

Two bedroom Two bathroom, split level apartment with private off street parking and balcony.

The front door opens into stunning bright, open plan living room, dinning room and kitchen with double patio doors leading to private roof terrace with South West facing views which is ideal for the afternoon sun. The open plan kitchen has granite worktops and white high gloss units with space for a dining table and chairs. Down stairs there are two good sized double bedrooms, both with built in wardrobes and roof skylights with electric blinds, the master bedroom has a fully tiled ensuite shower room, there is a second fully tiled family bathroom with shower over bath. There is a rear entrance with small lobby leading to the secure parking area for one car.