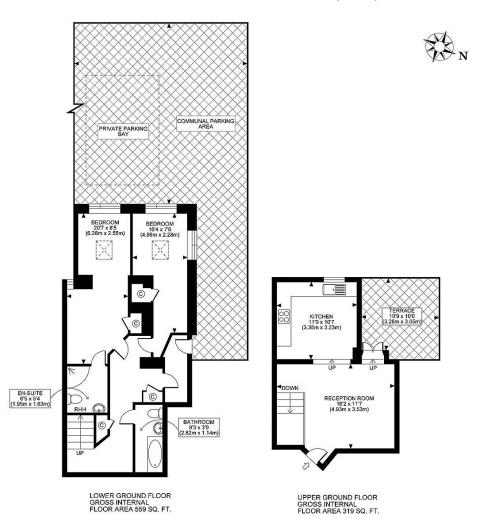

## RICHMOND ROAD, KINGSTON UPON THAMES, KT2

TOTAL APPROX. FLOOR PLAN AREA 877 SQ.FT (82 SQ.M.)

All measurements walls, doors, windows, fittings and their appliances, their size and locations are shown conventionally and are approximate only and cannot be regarded as being a representation either by the seller or his agent nor zentuvo www.zentuvo.co.uk