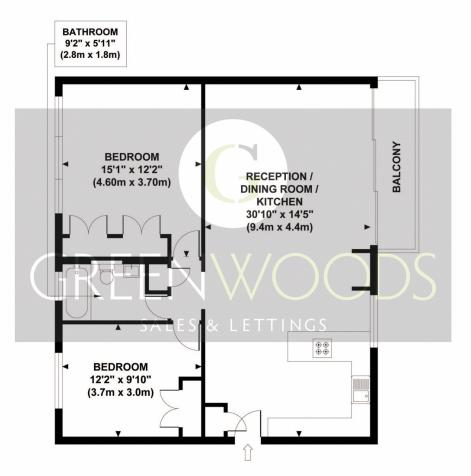

## **HOMINGTON COURT**

Approximate Gross Internal Area 830 sq ft / 77.1 sq m

GROUND FLOOR GROSS INTERNAL FLOOR AREA 830 SQ FT

Although every attempt has been made to ensure accuracy, all measurements are approximate and no responsibility is taken for any error, omission, or mid-statement. This floor plan is for illustrative purposes only and not to scale. Measured in accordance to RICS standards.