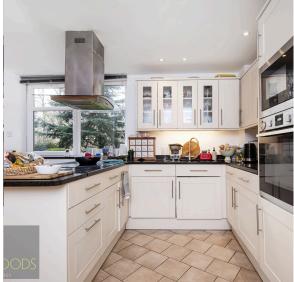

## GREENWOODS

SALES & LETTINGS

**HOMINGTON COURT, KT2** 

£600,000

Fantastic, two double bedroom ground floor apartment with private balcony, private garage and a share in the freehold company.

This wonderful ground floor apartment comprises of a large open plan reception room and kitchen with sliding patio doors leading on to a private balcony and access to the superb communal gardens with views of the river. Both double bedrooms benefit from fitted wardrobes providing ample storage and there is a family bathroom with shower over bath which sits nicely in between both bedrooms.