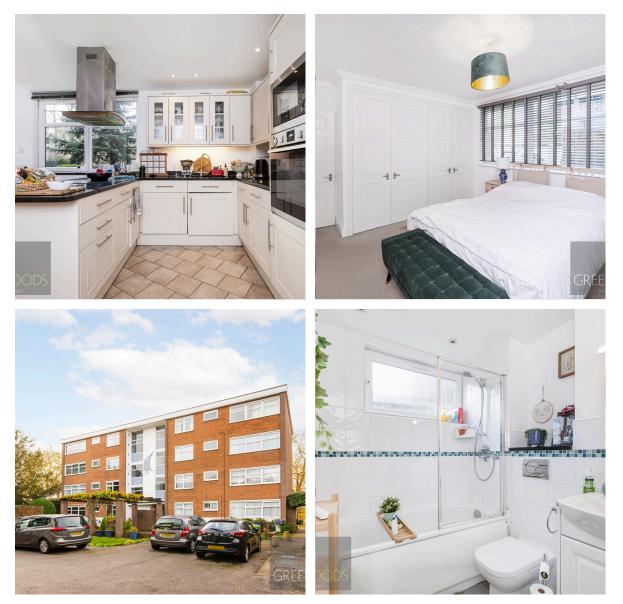

£600,000

G

Fantastic, two double bedroom ground floor apartment with private balcony, private garage and a share in the freehold company.

This wonderful ground floor apartment comprises of a large open plan reception room and kitchen with sliding patio doors leading on to a private balcony and access to the superb communal gardens with views of the river. Both double bedrooms benefit from fitted wardrobes providing ample storage and there is a family bathroom with shower over bath which sits nicely in between both bedrooms.

The property also has the benefit of private parking and its own garage for either storage or a car.

Homington Court is located just off Albany Park Road in North Kingston, it has direct access to Canbury Gardens and the River Thames with its amazing bike tracks and footpaths. It is just a 12 minute walk from Kingston train station or 15 mins walk into central Kingston with its amazing shops, restaurants and bars. It is also just 400 metres from Richmond Road with its regular bus routes including the 65 which goes to Richmond or Kingston.