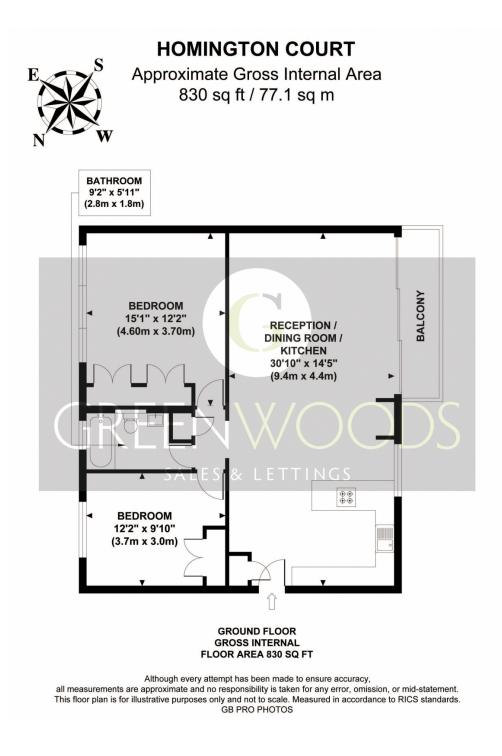

£600,000

G

Fantastic, two double bedroom ground floor apartment with private balcony, private garage and a share in the freehold company.

This wonderful ground floor apartment comprises of a large open plan reception room and kitchen with sliding patio doors leading on to a private balcony and access to the superb communal gardens with views of the river. Both double bedrooms benefit from fitted wardrobes providing ample storage and there is a family bathroom with shower over bath which sits nicely in between both bedrooms.

The property also has the benefit of private parking and its own garage for either storage or a car.

Homington Court is located just off Albany Park Road in North Kingston, it has direct access to Canbury Gardens and the River Thames with its amazing bike tracks and footpaths. It is just a 12 minute walk from Kingston train station or 15 mins walk into central Kingston with its amazing shops, restaurants and bars. It is also just 400 metres from Richmond Road with its regular bus routes including the 65 which goes to Richmond or Kingston.