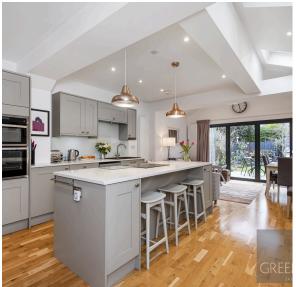

## GREENWOODS

SALES & LETTINGS

DEACON ROAD, KT2 £1,000,000

This charming three-bedroom detached property, located on the sought-after Deacon Road, beautifully blends period character with modern living. The ground floor features a welcoming and spacious separate reception room, perfect for a cosy sitting area or a more formal lounge. The open-plan kitchen, complete with a central island, offers ample room for cooking, dining, and entertaining, with bi-fold doors that open into a stunning garden, seamlessly connecting the indoor and outdoor spaces.