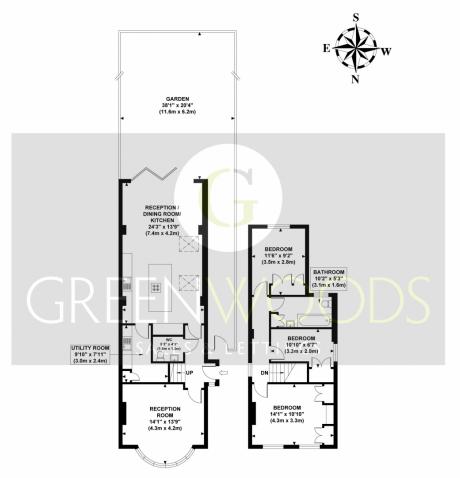

## **DEACON ROAD**

Approximate Gross Internal Area 1138 sq ft / 105.7 sq m

GROUND FLOOR GROSS INTERNAL FLOOR AREA 669 SQ FT FIRST FLOOR GROSS INTERNAL FLOOR AREA 469 SQ FT

Although every attempt has been made to ensure accuracy, all measurements are approximate and no responsibility is taken for any error, omission, or mid-statement. This floor plan is for illustrative purposes only and not to scale. Measured in accordance to RICS standards.