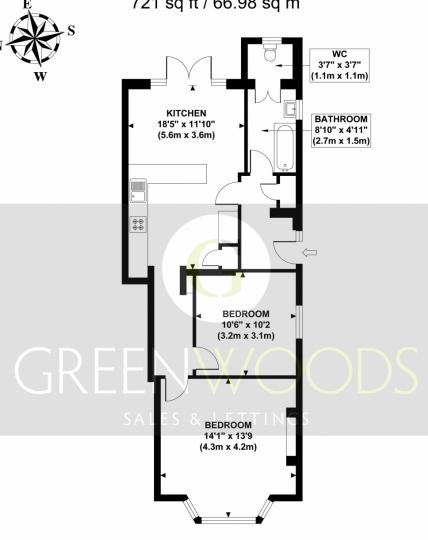

## **BURTON ROAD**

Approximate Gross Internal Area 721 sq ft / 66.98 sq m

GROUND FLOOR GROSS INTERNAL FLOOR AREA 721 SQ FT

Although every attempt has been made to ensure accuracy, all measurements are approximate and no responsibility is taken for any error, omission, or mid-statement. This floor plan is for illustrative purposes only and not to scale. Measured in accordance to RICS standards.