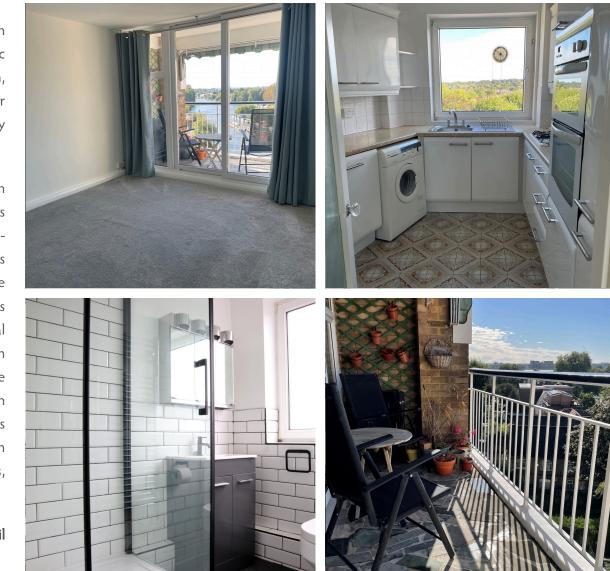

### ASKING PRICE £675,000

We are pleased to present for sale a stunning, recently refurbished, sixth floor, two-double bedroom apartment, with outstanding panoramic Southwest facing balcony views across the river towards Kingston, Teddington across South West London, with allocated undercover parking, communal gardens, and an outdoor heated swimming pool (May to October).

The apartment is in the prestigious "The Albany" development on exclusive Albany Park Road, KT2; which is the most prestigious residential, gated development on the Kingston Riverside. It is just a 15minute walk to the centre of Kingston and train station or just 5 minutes along the riverside to Canbury Gardens. It is also close to some of the areas' very best schools including The Kingston Academy and Tiffin Girls School. Brunswick Court is the southernmost of the three residential blocks in The Albany, it has a smart, glass fronted reception area with easy access via a lift and stairs to the sixth floor. On entering the apartment, there is a hallway with built-in cupboard, and an open plan reception and dining room, with large double aspect glazed windows and a patio door leading to the balcony with simply outstanding South Westerly views of the River Thames, towards Canbury Gardens, Kingston, and Hampton Wick.

#### **FEATURES**

- Two double Bedroom Apartment
- Recently refurbished
- Allocated Secure Parking
- Swimming Pool
- Incredible River views
- Secure gated development
- EPC C
- Share of Freehold