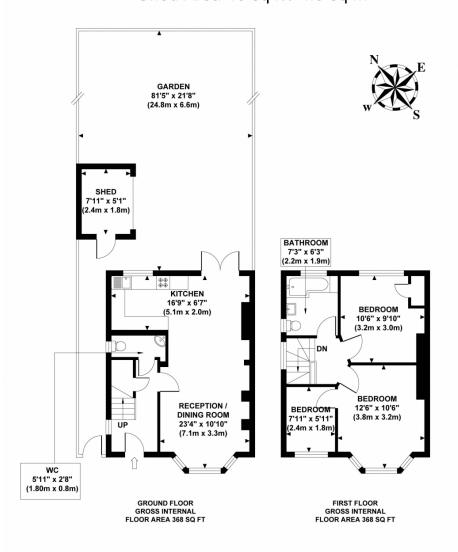

## **BROOKSIDE CRESCENT**

Approximate Gross Internal Area 736 sq ft / 68.2 sq m Shed Area 46 sq ft / 4.3 sq m

Although every attempt has been made to ensure accuracy, all measurements are approximate and no responsibility is taken for any error, omission, or mid-statement. This floor plan is for illustrative purposes only and not to scale. Measured in accordance to RICS standards.