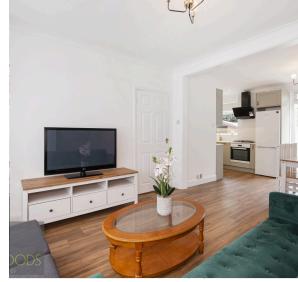

Comprising of large open plan living and dining room with rear patio doors to the large garden. The property benefits from a brand new kitchen with integrated units. The property also boasts a brand new downstairs WC. Upstairs there are two large double bedrooms and one single bedroom and a large recently modernised half tiled family bathroom with shower over bath. To the rear of the property is a private and fully fenced 80ft x 20ft rear garden. The property also benefits from off street parking for 2 cars.