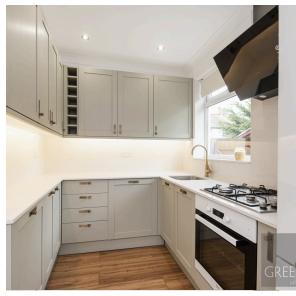

Comprising of large open plan living and dining room with rear patio doors to the large garden. The property benefits from a brand new kitchen with integrated units. The property also boasts a brand new downstairs WC. Upstairs there are two large double bedrooms and one single bedroom and a large recently modernised half tiled family bathroom with shower over bath. To the rear of the property is a private and fully fenced 80ft x 20ft rear garden. The property also benefits from off street parking for 2 cars.