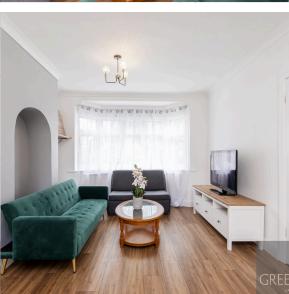

Comprising of large open plan living and dining room with rear patio doors to the large garden. The property benefits from a brand new kitchen with integrated units. The property also boasts a brand new downstairs WC. Upstairs there are two large double bedrooms and one single bedroom and a large recently modernised half tiled family bathroom with shower over bath. To the rear of the property is a private and fully fenced 80ft x 20ft rear garden. The property also benefits from off street parking for 2 cars.