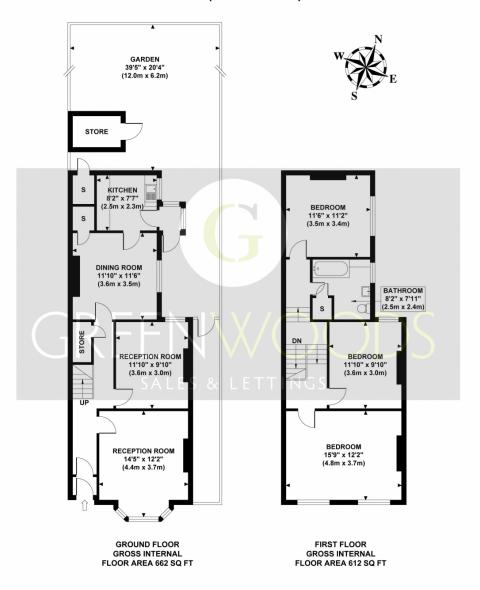

## **RICHMOND PARK ROAD**

Approximate Gross Internal Area 1274 sq ft / 118.4 sq m

Although every attempt has been made to ensure accuracy, all measurements are approximate and no responsibility is taken for any error, omission, or mid-statement. This floor plan is for illustrative purposes only and not to scale. Measured in accordance to RICS standards.

## **FEATURES**

- Three Bedroom House
- Three Reception rooms
- Off street Parking
- Semi Detached
- Private Garden
- Potential to extend (STPP)

Address: Richmond Park Road, Kingston Upon Thames, Surrey, K