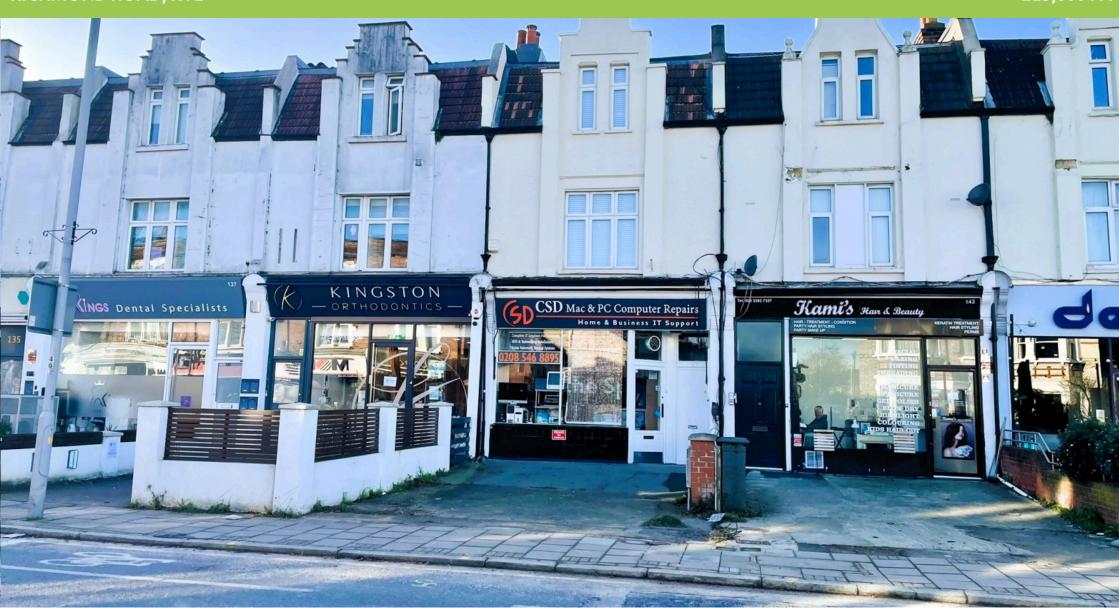

## GREENWOODS

SALES & LETTINGS

RICHMOND ROAD, KT2 £25,000 PA

Commercial Shop with A1/E Class usage, located on Canbury Parade, North Kingston. It is only a short 8-10 minute walk into central Kingston with its mainline train station, extensive shopping facilities and trendy bars and restaurants. It is also very close to Canbury Gardens the River Thames and Richmond Park. The property has been successfully trading as an Apple Computer Repair shop for the past 10 years. It comprises of a large glass shop frontage and built in glass door, ideal for distinctive signage. It is close to a pedestrian crossing, giving excellent visibility to pedestrians or vehicles from the road. To the front is a large forecourt area with space for outdoor bench tables and chairs. The open plan shop covers an area of 40 Sq Mtrs of retail or shop space with a kitchenette and separate WC located at the rear. Total internal area: 40 sq./m(approx) Rent: Annual rent of £24,000 subject to contractBusiness Class: The property has A1/E Class (Retail) business usage Business Rates: The Rateable value is less than £12,500 and therefore, there are currently no business rates to pay on the property as you are under the threshold.