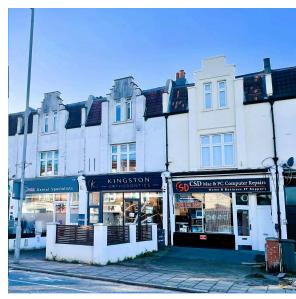

## GREENWOODS

SALES & LETTINGS

RICHMOND ROAD, KT2 £25,000 PA

Commercial Shop with A1/E Class usage, located on Canbury Parade, North Kingston. It is only a short 8-10 minute walk into central Kingston with its mainline train station, extensive shopping facilities and trendy bars and restaurants. It is also very close to Canbury Gardens the River Thames and Richmond Park. The property has been successfully trading as an Apple Computer Repair shop for the past 10 years. It comprises of a large glass shop frontage and built in glass door, ideal for distinctive signage. It is close to a pedestrian crossing, giving excellent visibility to pedestrians or vehicles from the road. To the front is a large forecourt area with space for outdoor bench tables and chairs. The open plan shop covers an area of 40 Sq Mtrs of retail or shop space with a kitchenette and separate WC located at the rear. Total internal area: 40 sq./m(approx) Rent: Annual rent of £24,000 subject to contractBusiness Class: The property has A1/E Class (Retail) business usage Business Rates: The Rateable value is less than £12,500 and therefore, there are currently no business rates to pay on the property as you are under the threshold.