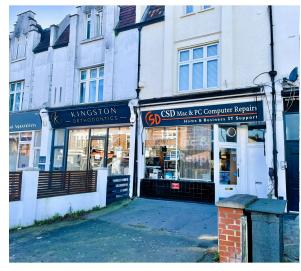

## GREENWOODS

SALES & LETTINGS

RICHMOND ROAD, KT2 £25,000 PA

Commercial Shop with A1/E Class usage, located on Canbury Parade, North Kingston. It is only a short 8-10 minute walk into central Kingston with its mainline train station, extensive shopping facilities and trendy bars and restaurants. It is also very close to Canbury Gardens the River Thames and Richmond Park. The property has been successfully trading as an Apple Computer Repair shop for the past 10 years. It comprises of a large glass shop frontage and built in glass door, ideal for distinctive signage. It is close to a pedestrian crossing, giving excellent visibility to pedestrians or vehicles from the road. To the front is a large forecourt area with space for outdoor bench tables and chairs. The open plan shop covers an area of 40 Sq Mtrs of retail or shop space with a kitchenette and separate WC located at the rear. Total internal area: 40 sq./m(approx) Rent: Annual rent of £24,000 subject to contractBusiness Class: The property has A1/E Class (Retail) business usage Business Rates: The Rateable value is less than £12,500 and therefore, there are currently no business rates to pay on the property as you are under the threshold.