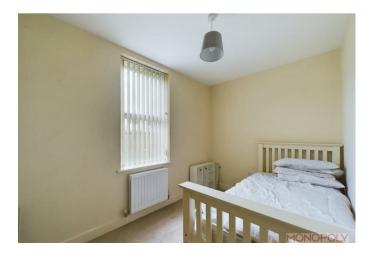

#### BEDROOM TWO

11'9"  $\times$  7'1" (3.585m  $\times$  2.176m) Double glazed window to the rear with double panel radiator beneath.