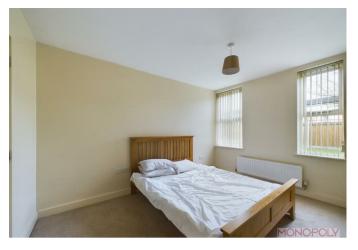

#### BEDROOM ONE

12'8" × 10'9" (3.867m × 3.287m)

With two double glazed windows to the rear, double panel radiator, built in wardrobes with sliding doors, door to the en-suite shower room.