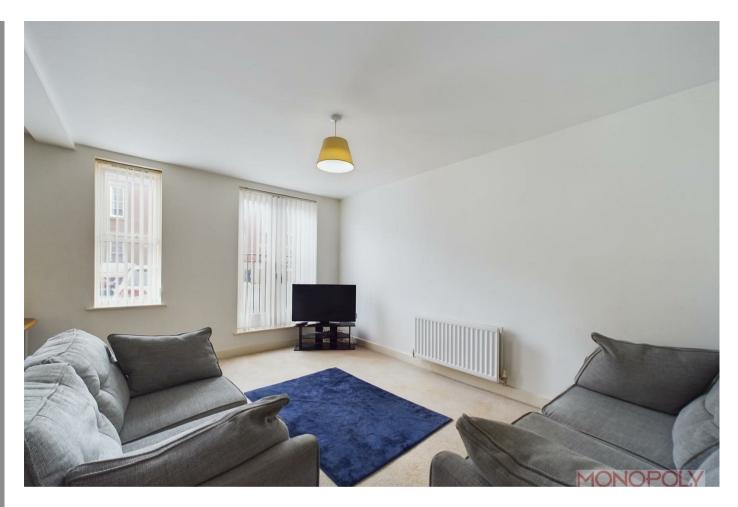

#### LOUNGE AREA

With two UPVC Double glazed windows to the front, double panel radiator and a single panel radiator.