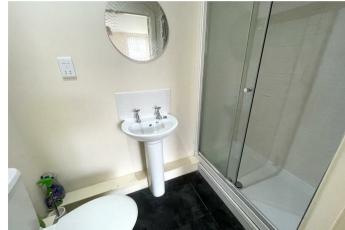

#### EN SUITE SHOWER ROOM

Comprising of a dual sized shower cubicle, pedestal wash hand basin, dual flush low level w.c., electric shaver point, extractor fan.