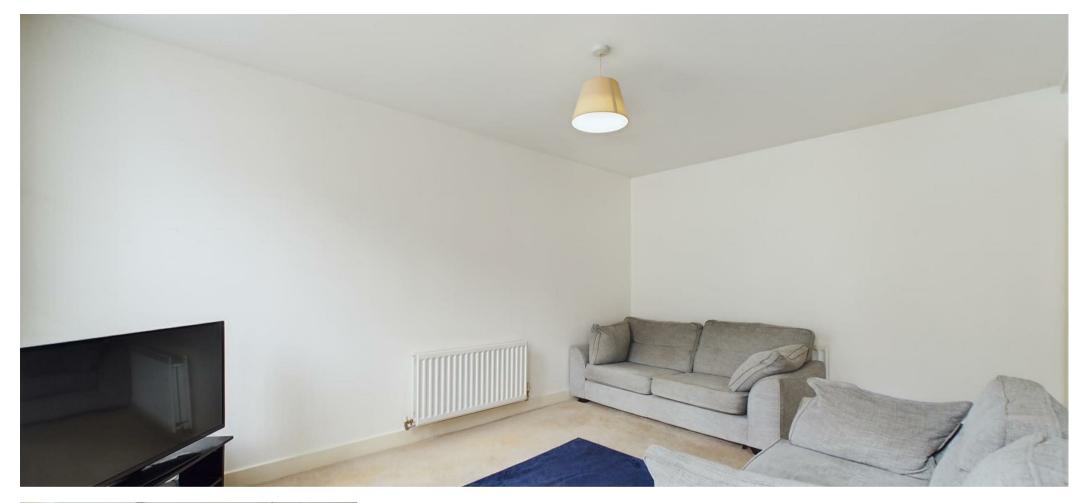

#### OPEN PLAN KITCHEN /LIVING ROOM

18'10" × 15'3" (5.763m × 4.654m)

Comprising a range of Wall and base cupboards with complementary worktop surfaces, incorporating stainless steel sink unit with mixer tap, Integral four ring gas hob, electric oven/grill, with stainless steel canopy extractor hood above, plumbing for washing machine, Integral dishwasher, space for fridge/ freezer, cupboard housing gas central heating boiler.

#### LOUNGE AREA

With two UPVC Double glazed windows to the front, double panel radiator and a single panel radiator.