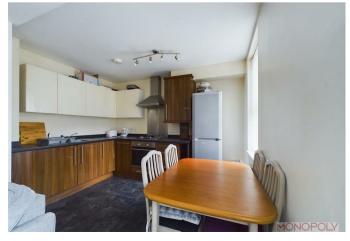

#### OPEN PLAN KITCHEN /LIVING ROOM

18'10" × 15'3" (5.763m × 4.654m)

Comprising a range of Wall and base cupboards with complementary worktop surfaces, incorporating stainless steel sink unit with mixer tap, Integral four ring gas hob, electric oven/grill, with stainless steel canopy extractor hood above, plumbing for washing machine, Integral dishwasher, space for fridge/ freezer, cupboard housing gas central heating boiler.