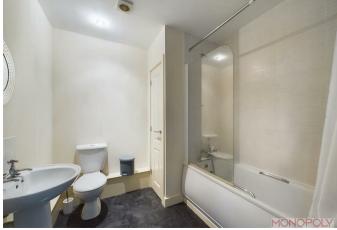

#### FAMILY BATHROOM

Comprising of a panel enclosed bath with shower attachment, pedestal wash hand basin, low level w.c., electric shaver point, spotlights to the ceiling, extractor fan, radiator.