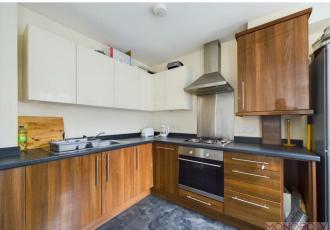

#### OPEN PLAN KITCHEN /LIVING ROOM

18'10" × 15'3" (5.763m × 4.654m)

Comprising a range of Wall and base cupboards with complementary worktop surfaces, incorporating stainless steel sink unit with mixer tap, Integral four ring gas hob, electric oven/grill, with stainless steel canopy extractor hood above, plumbing for washing machine, Integral dishwasher, space for fridge/ freezer, cupboard housing gas central heating boiler.