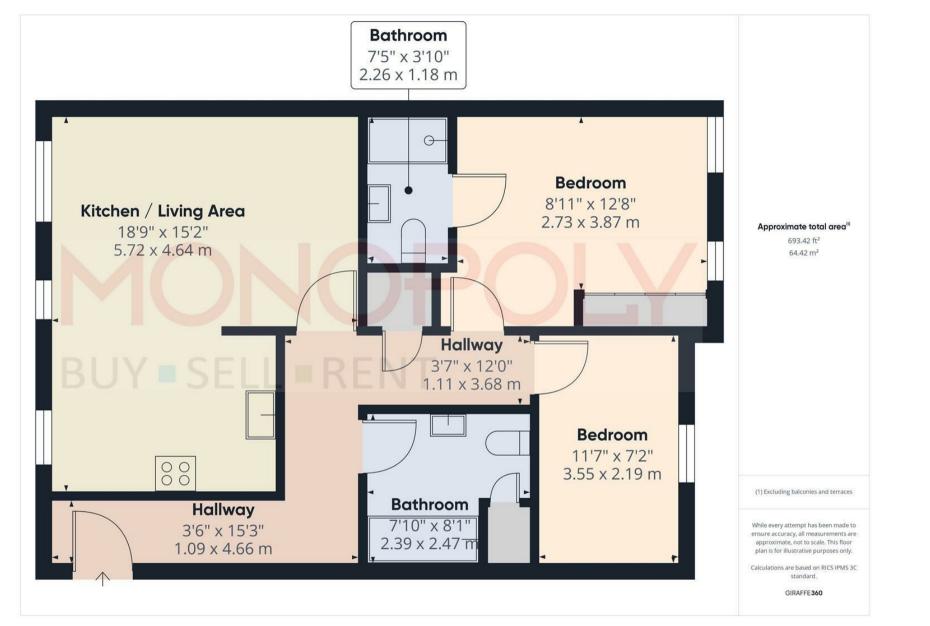

In brief the property comprises of Entrance Hallway, Open Plan Style Lounge/ Kitchen, Two Bedrooms, an En-Suite Shower room and Bathroom.

This excellent apartment is located close to Wrexham City centre so has an array of local amenities close to hand as well as being close to the Eagles Meadow Shopping Centre. "NO CHAIN"

#### OPEN PLAN KITCHEN /LIVING ROOM

18'10" × 15'3" (5.763m × 4.654m)

Comprising a range of Wall and base cupboards with complementary worktop surfaces, incorporating stainless steel sink unit with mixer tap, Integral four ring gas hob, electric oven/grill, with stainless steel canopy extractor hood above, plumbing for washing machine, Integral dishwasher, space for fridge/ freezer, cupboard housing gas central heating boiler.

#### BEDROOM ONE

12'8" × 10'9" (3.867m × 3.287m)

With two double glazed windows to the rear, double panel radiator, built in wardrobes with sliding doors, door to the en-suite shower room.

#### EN SUITE SHOWER ROOM

Comprising of a dual sized shower cubicle, pedestal wash hand basin, dual flush low level w.c., electric shaver point, extractor fan.

#### BEDROOM TWO

11'9"  $\times$  7'1" (3.585m  $\times$  2.176m) Double glazed window to the rear with double panel radiator beneath.

#### FAMILY BATHROOM

Comprising of a panel enclosed bath with shower attachment, pedestal wash hand basin, low level w.c., electric shaver point, spotlights to the ceiling, extractor fan, radiator.