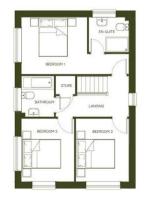

### Internal Accomodation

Ground Floor Kitchen/Dining 5.59m × 2.91m 18'4" × 9'7" Utility 1.98m × 2.13m 6'6" × 6'12" Lounge 5.59m × 3.23m

18'4" × 10'7" Cloaks 1.70m x 1.08m 5'7" x 3'6" First Floor Bedroom I 5.59m x 2.95m 18'4" x 9'8" En suite 2.08m x 1.81m 6'10" × 5'11" Bedroom 2 2.75m x 3.27m 9'0" × 10'9" Bedroom 3 2.75m x 3.27m 9'0" × 10'9" Bathroom 1.70m x 2.13m 5'7" x 6'12"