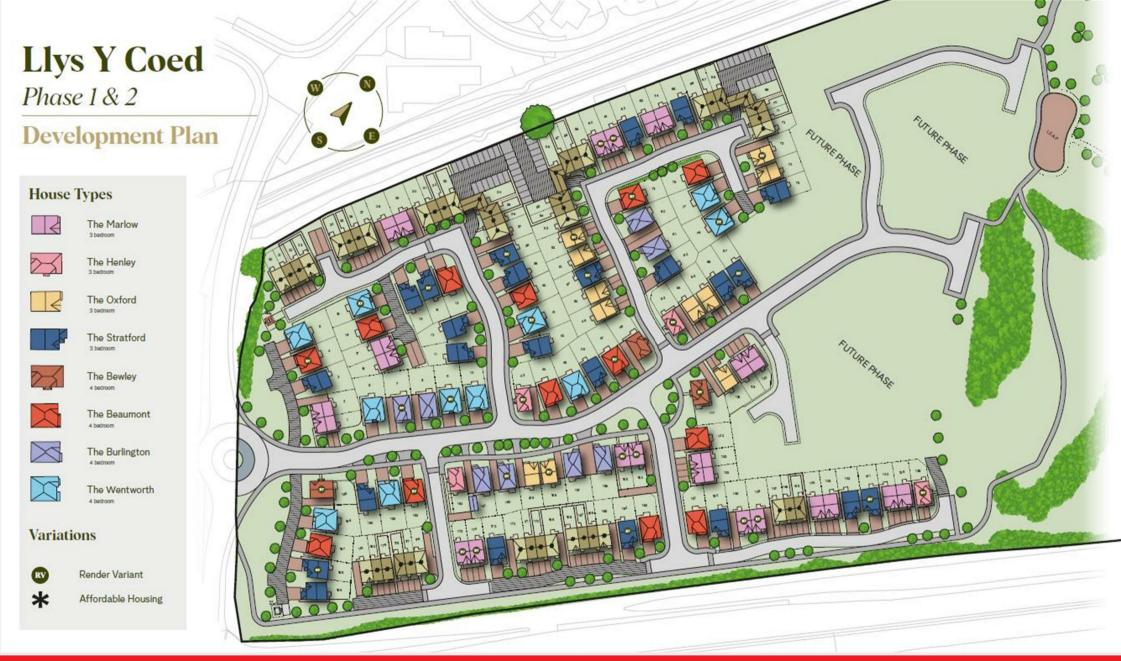

## CASTLE GREEN HOMES NEW BUILD

DEVELOPMENT! THE HENLEY. An ideal choice for those looking for open plan living, to the rear of the ground floor is a spacious kitchen & dining room, where French doors look out onto the garden. The separate lounge makes a comfortable area in which to unwind at the end of the day. Upstairs you'll find an exceptional master suite with an en suite shower room, alongside two other beautifully designed bedrooms and a family bathroom.

- NEW BUILD PROPERTY
- THREE BEDROOMS
- TWO BATHROOMS
- OPEN PLAN KITCHEN/DINER
- LOUNGE
- POPULAR & CONVENIENT LOCATION
- HELP TO BUY WALES ELIGIBLE PROPERTY