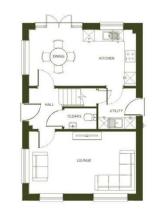

### Internal Accomodation

Ground Floor Kitchen/Dining 5.59m × 2.91m 18'4" × 9'7" Utility 1.98m × 2.13m 6'6" × 6'12" Lounge 5.59m × 3.23m

18'4" × 10'7" Cloaks 1.70m x 1.08m 5'7" x 3'6" First Floor Bedroom I 5.59m x 2.95m 18'4" x 9'8" En suite 2.08m x 1.81m 6'10" × 5'11" Bedroom 2 2.75m x 3.27m 9'0" × 10'9" Bedroom 3 2.75m x 3.27m 9'0" × 10'9" Bathroom 1.70m x 2.13m 5'7" x 6'12"