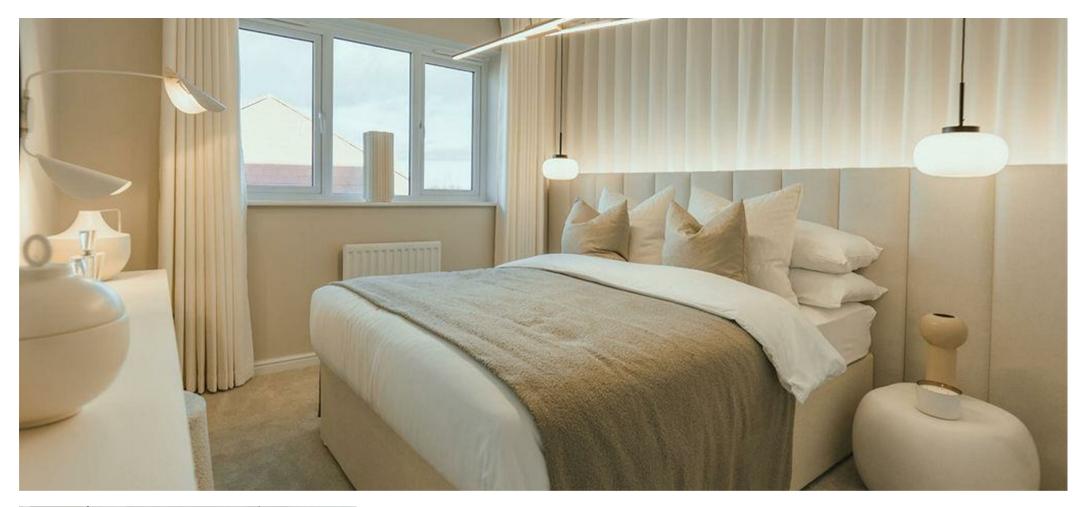

## CASTLE GREEN HOMES NEW BUILD

DEVELOPMENT! THE HENLEY. An ideal choice for those looking for open plan living, to the rear of the ground floor is a spacious kitchen & dining room, where French doors look out onto the garden. The separate lounge makes a comfortable area in which to unwind at the end of the day. Upstairs you'll find an exceptional master suite with an en suite shower room, alongside two other beautifully designed bedrooms and a family bathroom.

### Internal Accomodation

Ground Floor Kitchen/Dining 5.59m × 2.91m 18'4" × 9'7" Utility 1.98m × 2.13m 6'6" × 6'12" Lounge 5.59m × 3.23m

18'4" × 10'7" Cloaks 1.70m x 1.08m 5'7" x 3'6" First Floor Bedroom I 5.59m x 2.95m 18'4" x 9'8" En suite 2.08m x 1.81m 6'10" × 5'11" Bedroom 2 2.75m x 3.27m 9'0" × 10'9" Bedroom 3 2.75m x 3.27m 9'0" × 10'9" Bathroom 1.70m x 2.13m 5'7" x 6'12"