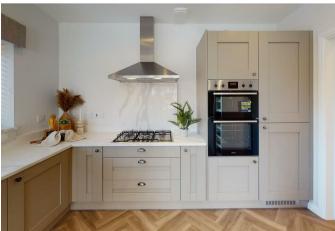

## CASTLE GREEN HOMES NEW BUILD

DEVELOPMENT! THE HENLEY. An ideal choice for those looking for open plan living, to the rear of the ground floor is a spacious kitchen & dining room, where French doors look out onto the garden. The separate lounge makes a comfortable area in which to unwind at the end of the day. Upstairs you'll find an exceptional master suite with an en suite shower room, alongside two other beautifully designed bedrooms and a family bathroom.