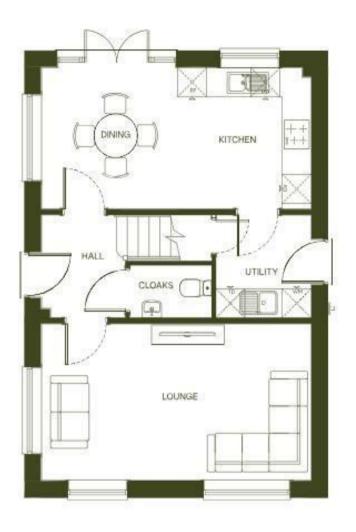

### Internal Accomodation

Ground Floor Kitchen/Dining 5.59m × 2.91m 18'4" × 9'7" Utility 1.98m × 2.13m 6'6" × 6'12" Lounge 5.59m × 3.23m

18'4" × 10'7" Cloaks 1.70m x 1.08m 5'7" x 3'6" First Floor Bedroom I 5.59m x 2.95m 18'4" x 9'8" En suite 2.08m x 1.81m 6'10" × 5'11" Bedroom 2 2.75m x 3.27m 9'0" × 10'9" Bedroom 3 2.75m x 3.27m 9'0" × 10'9" Bathroom 1.70m x 2.13m 5'7" x 6'12"