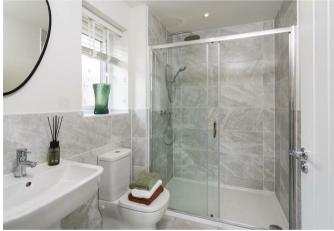

## CASTLE GREEN HOMES NEW BUILD

DEVELOPMENT! THE HENLEY. An ideal choice for those looking for open plan living, to the rear of the ground floor is a spacious kitchen & dining room, where French doors look out onto the garden. The separate lounge makes a comfortable area in which to unwind at the end of the day. Upstairs you'll find an exceptional master suite with an en suite shower room, alongside two other beautifully designed bedrooms and a family bathroom.

### Internal Accomodation

Ground Floor Kitchen/Dining 5.59m × 2.91m 18'4" × 9'7" Utility 1.98m × 2.13m 6'6" × 6'12" Lounge 5.59m × 3.23m

18'4" × 10'7" Cloaks 1.70m x 1.08m 5'7" x 3'6" First Floor Bedroom I 5.59m x 2.95m 18'4" x 9'8" En suite 2.08m x 1.81m 6'10" × 5'11" Bedroom 2 2.75m x 3.27m 9'0" × 10'9" Bedroom 3 2.75m x 3.27m 9'0" × 10'9" Bathroom 1.70m x 2.13m 5'7" x 6'12"