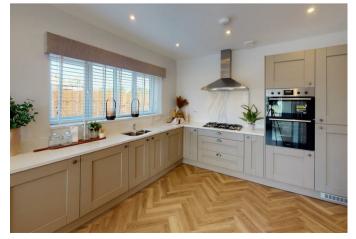

## CASTLE GREEN HOMES NEW BUILD

DEVELOPMENT! THE HENLEY. An ideal choice for those looking for open plan living, to the rear of the ground floor is a spacious kitchen & dining room, where French doors look out onto the garden. The separate lounge makes a comfortable area in which to unwind at the end of the day. Upstairs you'll find an exceptional master suite with an en suite shower room, alongside two other beautifully designed bedrooms and a family bathroom.