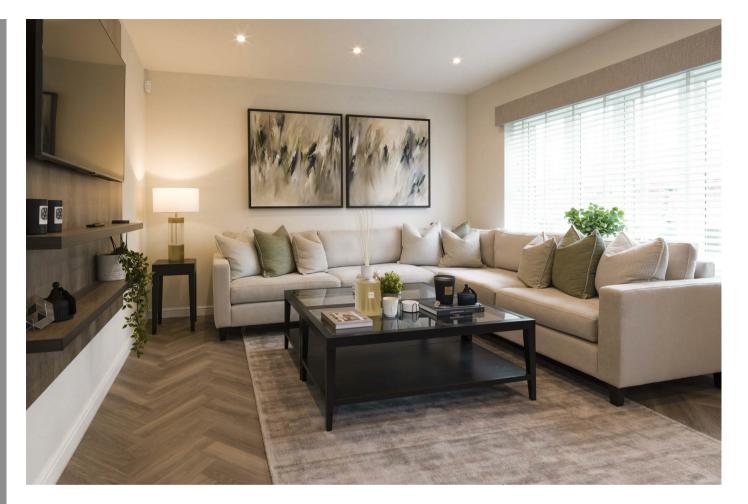

## CASTLE GREEN HOMES NEW BUILD

DEVELOPMENT! THE HENLEY. An ideal choice for those looking for open plan living, to the rear of the ground floor is a spacious kitchen & dining room, where French doors look out onto the garden. The separate lounge makes a comfortable area in which to unwind at the end of the day. Upstairs you'll find an exceptional master suite with an en suite shower room, alongside two other beautifully designed bedrooms and a family bathroom.