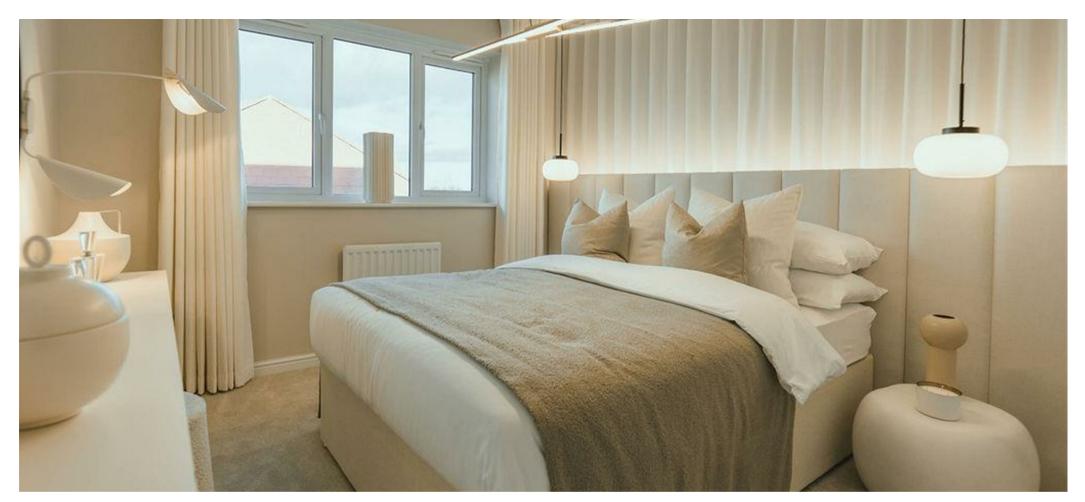

# The Henley

Wrexham | LLII 2EZ

An ideal choice for those looking for open plan living, to the rear of the ground floor is a spacious kitchen & dining room, where French doors look out onto the garden. The separate lounge makes a comfortable area in which to unwind at the end of the day. Upstairs you'll find an exceptional master suite with an en suite shower room, alongside two other beautifully designed bedrooms and a family bathroom.

### Internal Accomodation

Ground Floor Kitchen/Dining 5.59m × 2.91m 18'4" × 9'7" Utility 1.98m × 2.13m 6'6" × 6'12" Lounge 5.59m × 3.23m

18'4" × 10'7" Cloaks  $1.70 \text{m} \times 1.08 \text{m}$  $5'7" \times 3'6"$ First Floor Bedroom I 5.59m  $\times 2.95$ m 18'4" × 9'8" En suite  $2.08m \times 1.81m$  $6'10" \times 5'11"$ Bedroom 2  $2.75 \text{m} \times 3.27 \text{m}$ 9'0" × 10'9" Bedroom 3  $2.75 \text{m} \times 3.27 \text{m}$ 9'0" × 10'9" Bathroom  $1.70 \text{m} \times 2.13 \text{m}$  $5'7" \times 6'12"$ 