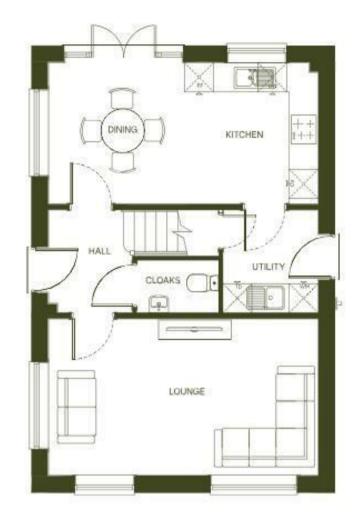

### Internal Accomodation

Ground Floor Kitchen/Dining 5.59m × 2.91m 18'4" × 9'7" Utility 1.98m × 2.13m 6'6" × 6'12" Lounge 5.59m × 3.23m

18'4" × 10'7" Cloaks  $1.70 \text{m} \times 1.08 \text{m}$  $5'7" \times 3'6"$ First Floor Bedroom I 5.59m  $\times 2.95$ m 18'4" × 9'8" En suite  $2.08m \times 1.81m$  $6'10" \times 5'11"$ Bedroom 2  $2.75 \text{m} \times 3.27 \text{m}$ 9'0" × 10'9" Bedroom 3  $2.75 \text{m} \times 3.27 \text{m}$ 9'0" × 10'9" Bathroom  $1.70 \text{m} \times 2.13 \text{m}$  $5'7" \times 6'12"$ 