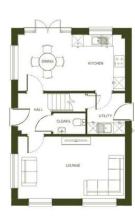

### Internal Accomodation

Ground Floor Kitchen/Dining 5.59m × 2.91m 18'4" × 9'7" Utility 1.98m × 2.13m 6'6" × 6'12" Lounge 5.59m × 3.23m

18'4" × 10'7" Cloaks  $1.70 \text{m} \times 1.08 \text{m}$  $5'7" \times 3'6"$ First Floor Bedroom I 5.59m  $\times 2.95$ m 18'4" × 9'8" En suite  $2.08m \times 1.81m$  $6'10" \times 5'11"$ Bedroom 2  $2.75 \text{m} \times 3.27 \text{m}$ 9'0" × 10'9" Bedroom 3  $2.75 \text{m} \times 3.27 \text{m}$ 9'0" × 10'9" Bathroom  $1.70 \text{m} \times 2.13 \text{m}$  $5'7" \times 6'12"$ 