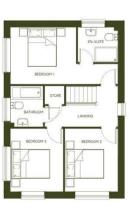

### Internal Accomodation

Ground Floor Kitchen/Dining 5.59m × 2.91m 18'4" × 9'7" Utility 1.98m × 2.13m 6'6" × 6'12" Lounge 5.59m × 3.23m

18'4" × 10'7" Cloaks  $1.70 \text{m} \times 1.08 \text{m}$  $5'7" \times 3'6"$ First Floor Bedroom I 5.59m  $\times 2.95$ m 18'4" × 9'8" En suite  $2.08m \times 1.81m$  $6'10" \times 5'11"$ Bedroom 2  $2.75 \text{m} \times 3.27 \text{m}$ 9'0" × 10'9" Bedroom 3  $2.75 \text{m} \times 3.27 \text{m}$ 9'0" × 10'9" Bathroom  $1.70 \text{m} \times 2.13 \text{m}$  $5'7" \times 6'12"$ 