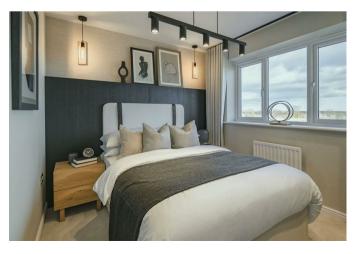

# The Henley

Wrexham | LLII 2EZ

An ideal choice for those looking for open plan living, to the rear of the ground floor is a spacious kitchen & dining room, where French doors look out onto the garden. The separate lounge makes a comfortable area in which to unwind at the end of the day. Upstairs you'll find an exceptional master suite with an en suite shower room, alongside two other beautifully designed bedrooms and a family bathroom.

### Internal Accomodation

Ground Floor Kitchen/Dining 5.59m × 2.91m 18'4" × 9'7" Utility 1.98m × 2.13m 6'6" × 6'12" Lounge 5.59m × 3.23m

18'4" × 10'7" Cloaks  $1.70 \text{m} \times 1.08 \text{m}$  $5'7" \times 3'6"$ First Floor Bedroom I 5.59m  $\times 2.95$ m 18'4" × 9'8" En suite  $2.08m \times 1.81m$  $6'10" \times 5'11"$ Bedroom 2  $2.75 \text{m} \times 3.27 \text{m}$ 9'0" × 10'9" Bedroom 3  $2.75 \text{m} \times 3.27 \text{m}$ 9'0" × 10'9" Bathroom  $1.70 \text{m} \times 2.13 \text{m}$  $5'7" \times 6'12"$ 