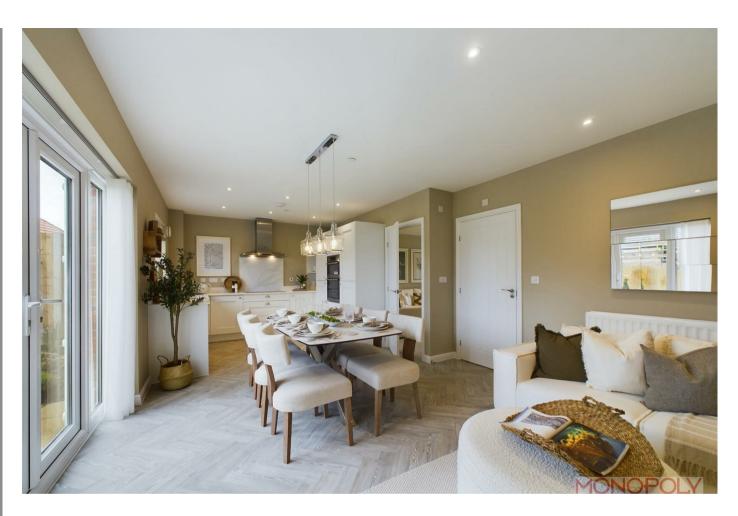

# The Beaumont

Wrexham | | LL11 2EZ

The spacious open-plan design of the kitchen, dining, and family area creates an ideal space for gatherings, while a separate lounge adds to the flexibility. Upstairs, you'll find four well-proportioned bedrooms, including an en-suite in the primary bedroom, and a separate family bathroom, accommodating for both family and friends. The Beaumont is not only stylish but also practical, featuring amenities like a separate utility room, cloakroom, and an integrated double garage, catering for all of life's modern needs.

#### **ROOM DIMENSIONS**

Kitchen  $3.03m \times 3.26m$   $9'11" \times 10'8"$ 

Family/Dining  $4.47m \times 3.74m$ 14'8" × 12'3" Lounge  $3.46m \times 5.02m$ 11'4" × 16'6" Cloaks  $1.06m \times 1.50m$  $3'6" \times 4'11"$ Garage  $2.70 \text{m} \times 5.50 \text{m}$ 8'10" × 18'0" Bedroom I  $5.10m \times 4.18m$ 16'9" × 13'9" En-suite  $2.58m \times 1.19m$  $8'6" \times 3'11"$ Bedroom 2  $3.32m \times 4.17m$  $10'11" \times 13'8"$ Bedroom 3  $3.73 \text{m} \times 3.52 \text{m}$  $12'3" \times 11'7"$ Bedroom 4  $3.68 \text{m} \times 2.88 \text{m}$  $12'1" \times 9'5"$ Bathroom  $1.82m \times 2.45m$  $5'12" \times 8'0"$ 