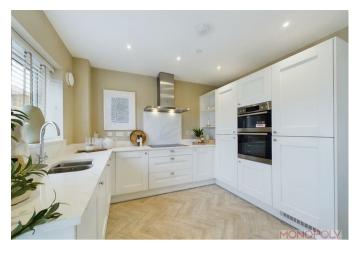

# The Beaumont

Wrexham | | LL11 2EZ

The spacious open-plan design of the kitchen, dining, and family area creates an ideal space for gatherings, while a separate lounge adds to the flexibility. Upstairs, you'll find four well-proportioned bedrooms, including an en-suite in the primary bedroom, and a separate family bathroom, accommodating for both family and friends. The Beaumont is not only stylish but also practical, featuring amenities like a separate utility room, cloakroom, and an integrated double garage, catering for all of life's modern needs.

- NEW BUILD
- FOUR BEDROOM DETACHED HOUSE
- POPULAR & CONVENIENT LOCATION
- OPEN PLAN KITCHEN/DINING/FAMILY ROOM
- LOUNGE
- DOWNSTAIRS WC
- GARAGE
- FAMILY BATHROOM & EN SUITE SHOWER ROOM
- REAR GARDEN
- VIEWING ADVISED

#### **ROOM DIMENSIONS**

Kitchen  $3.03m \times 3.26m$   $9'11" \times 10'8"$ 

Family/Dining  $4.47m \times 3.74m$ 14'8" × 12'3" Lounge  $3.46m \times 5.02m$ 11'4" × 16'6" Cloaks  $1.06m \times 1.50m$  $3'6" \times 4'11"$ Garage  $2.70 \text{m} \times 5.50 \text{m}$ 8'10" × 18'0" Bedroom I  $5.10m \times 4.18m$ 16'9" × 13'9" En-suite  $2.58m \times 1.19m$  $8'6" \times 3'11"$ Bedroom 2  $3.32m \times 4.17m$  $10'11" \times 13'8"$ Bedroom 3  $3.73 \text{m} \times 3.52 \text{m}$  $12'3" \times 11'7"$ Bedroom 4  $3.68 \text{m} \times 2.88 \text{m}$  $12'1" \times 9'5"$ Bathroom  $1.82m \times 2.45m$  $5'12" \times 8'0"$ 