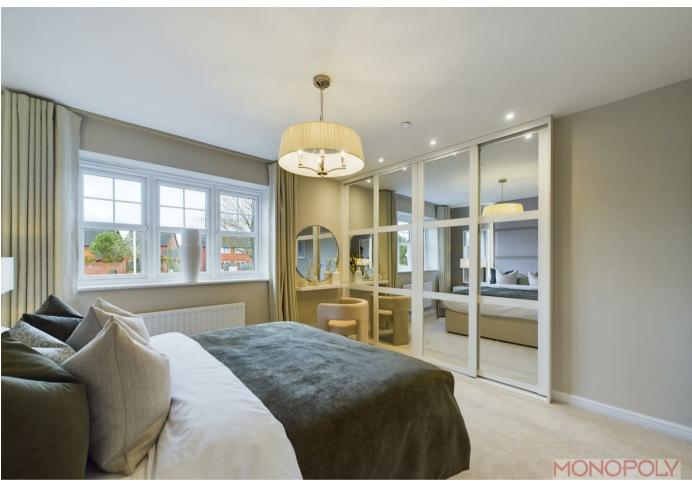

# The Beaumont

Wrexham | | LL11 2EZ

The spacious open-plan design of the kitchen, dining, and family area creates an ideal space for gatherings, while a separate lounge adds to the flexibility. Upstairs, you'll find four well-proportioned bedrooms, including an en-suite in the primary bedroom, and a separate family bathroom, accommodating for both family and friends. The Beaumont is not only stylish but also practical, featuring amenities like a separate utility room, cloakroom, and an integrated double garage, catering for all of life's modern needs.

#### **ROOM DIMENSIONS**

Kitchen  $3.03m \times 3.26m$   $9'11" \times 10'8"$ 

Family/Dining  $4.47m \times 3.74m$ 14'8" × 12'3" Lounge  $3.46m \times 5.02m$ 11'4" × 16'6" Cloaks  $1.06m \times 1.50m$  $3'6" \times 4'11"$ Garage  $2.70 \text{m} \times 5.50 \text{m}$ 8'10" × 18'0" Bedroom I  $5.10m \times 4.18m$ 16'9" × 13'9" En-suite  $2.58m \times 1.19m$  $8'6" \times 3'11"$ Bedroom 2  $3.32m \times 4.17m$  $10'11" \times 13'8"$ Bedroom 3  $3.73 \text{m} \times 3.52 \text{m}$  $12'3" \times 11'7"$ Bedroom 4  $3.68 \text{m} \times 2.88 \text{m}$  $12'1" \times 9'5"$ Bathroom  $1.82m \times 2.45m$  $5'12" \times 8'0"$ 