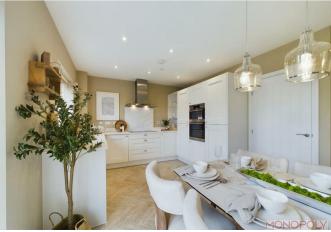

# The Beaumont

Wrexham | | LL11 2EZ

The spacious open-plan design of the kitchen, dining, and family area creates an ideal space for gatherings, while a separate lounge adds to the flexibility. Upstairs, you'll find four well-proportioned bedrooms, including an en-suite in the primary bedroom, and a separate family bathroom, accommodating for both family and friends. The Beaumont is not only stylish but also practical, featuring amenities like a separate utility room, cloakroom, and an integrated double garage, catering for all of life's modern needs.

#### **ROOM DIMENSIONS**

Kitchen  $3.03m \times 3.26m$   $9'11" \times 10'8"$ 

Family/Dining  $4.47m \times 3.74m$ 14'8" × 12'3" Lounge  $3.46m \times 5.02m$ 11'4" × 16'6" Cloaks  $1.06m \times 1.50m$  $3'6" \times 4'11"$ Garage  $2.70 \text{m} \times 5.50 \text{m}$ 8'10" × 18'0" Bedroom I  $5.10m \times 4.18m$ 16'9" × 13'9" En-suite  $2.58m \times 1.19m$  $8'6" \times 3'11"$ Bedroom 2  $3.32m \times 4.17m$  $10'11" \times 13'8"$ Bedroom 3  $3.73 \text{m} \times 3.52 \text{m}$  $12'3" \times 11'7"$ Bedroom 4  $3.68 \text{m} \times 2.88 \text{m}$  $12'1" \times 9'5"$ Bathroom  $1.82m \times 2.45m$  $5'12" \times 8'0"$ 