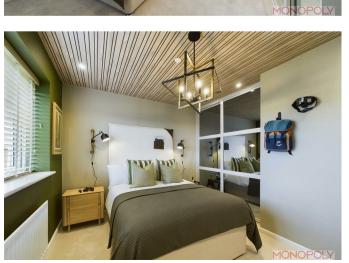

# The Beaumont

Wrexham | | LL11 2EZ

The spacious open-plan design of the kitchen, dining, and family area creates an ideal space for gatherings, while a separate lounge adds to the flexibility. Upstairs, you'll find four well-proportioned bedrooms, including an en-suite in the primary bedroom, and a separate family bathroom, accommodating for both family and friends. The Beaumont is not only stylish but also practical, featuring amenities like a separate utility room, cloakroom, and an integrated double garage, catering for all of life's modern needs.

#### **ROOM DIMENSIONS**

Kitchen  $3.03m \times 3.26m$   $9'11" \times 10'8"$ 

Family/Dining  $4.47m \times 3.74m$ 14'8" × 12'3" Lounge  $3.46m \times 5.02m$ 11'4" × 16'6" Cloaks  $1.06m \times 1.50m$  $3'6" \times 4'11"$ Garage  $2.70 \text{m} \times 5.50 \text{m}$ 8'10" × 18'0" Bedroom I  $5.10m \times 4.18m$ 16'9" × 13'9" En-suite  $2.58m \times 1.19m$  $8'6" \times 3'11"$ Bedroom 2  $3.32m \times 4.17m$  $10'11" \times 13'8"$ Bedroom 3  $3.73 \text{m} \times 3.52 \text{m}$  $12'3" \times 11'7"$ Bedroom 4  $3.68 \text{m} \times 2.88 \text{m}$  $12'1" \times 9'5"$ Bathroom  $1.82m \times 2.45m$  $5'12" \times 8'0"$ 