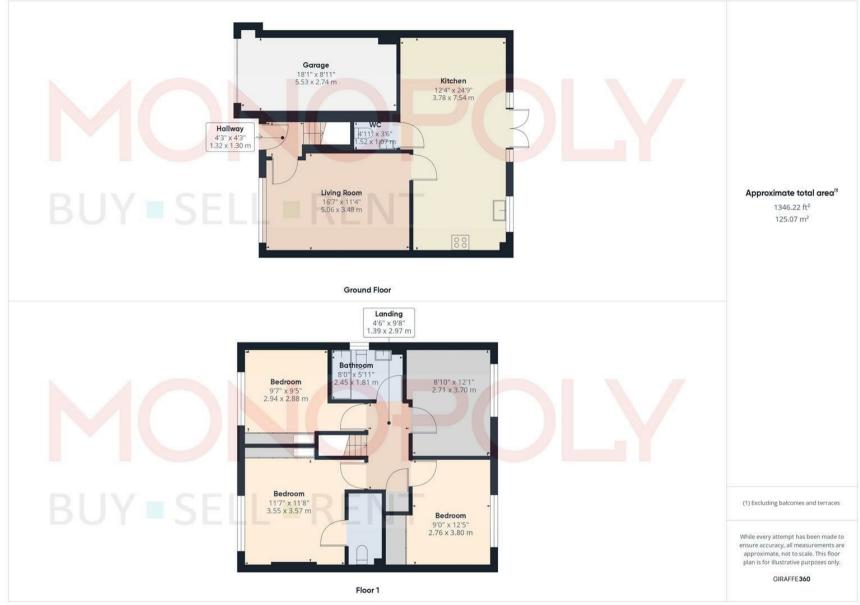

#### **ROOM DIMENSIONS**

Kitchen  $3.03m \times 3.26m$   $9'11" \times 10'8"$ 

Family/Dining  $4.47m \times 3.74m$ 14'8" × 12'3" Lounge  $3.46m \times 5.02m$ 11'4" × 16'6" Cloaks  $1.06m \times 1.50m$  $3'6" \times 4'11"$ Garage  $2.70 \text{m} \times 5.50 \text{m}$ 8'10" × 18'0" Bedroom I  $5.10m \times 4.18m$ 16'9" × 13'9" En-suite  $2.58m \times 1.19m$  $8'6" \times 3'11"$ Bedroom 2  $3.32m \times 4.17m$  $10'11" \times 13'8"$ Bedroom 3  $3.73 \text{m} \times 3.52 \text{m}$  $12'3" \times 11'7"$ Bedroom 4  $3.68 \text{m} \times 2.88 \text{m}$  $12'1" \times 9'5"$ Bathroom  $1.82m \times 2.45m$  $5'12" \times 8'0"$ 