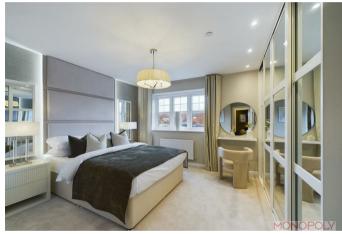

# The Beaumont

Wrexham | | LL11 2EZ

The spacious open-plan design of the kitchen, dining, and family area creates an ideal space for gatherings, while a separate lounge adds to the flexibility. Upstairs, you'll find four well-proportioned bedrooms, including an en-suite in the primary bedroom, and a separate family bathroom, accommodating for both family and friends. The Beaumont is not only stylish but also practical, featuring amenities like a separate utility room, cloakroom, and an integrated double garage, catering for all of life's modern needs.

#### **ROOM DIMENSIONS**

Kitchen  $3.03m \times 3.26m$   $9'11" \times 10'8"$ 

Family/Dining  $4.47m \times 3.74m$ 14'8" × 12'3" Lounge  $3.46m \times 5.02m$ 11'4" × 16'6" Cloaks  $1.06m \times 1.50m$  $3'6" \times 4'11"$ Garage  $2.70 \text{m} \times 5.50 \text{m}$ 8'10" × 18'0" Bedroom I  $5.10m \times 4.18m$ 16'9" × 13'9" En-suite  $2.58m \times 1.19m$  $8'6" \times 3'11"$ Bedroom 2  $3.32m \times 4.17m$  $10'11" \times 13'8"$ Bedroom 3  $3.73 \text{m} \times 3.52 \text{m}$  $12'3" \times 11'7"$ Bedroom 4  $3.68 \text{m} \times 2.88 \text{m}$  $12'1" \times 9'5"$ Bathroom  $1.82m \times 2.45m$  $5'12" \times 8'0"$ 