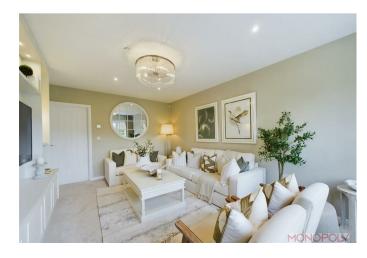

# The Beaumont

Wrexham | | LL11 2EZ

The spacious open-plan design of the kitchen, dining, and family area creates an ideal space for gatherings, while a separate lounge adds to the flexibility. Upstairs, you'll find four well-proportioned bedrooms, including an en-suite in the primary bedroom, and a separate family bathroom, accommodating for both family and friends. The Beaumont is not only stylish but also practical, featuring amenities like a separate utility room, cloakroom, and an integrated double garage, catering for all of life's modern needs.

- NEW BUILD
- FOUR BEDROOM DETACHED HOUSE
- POPULAR & CONVENIENT LOCATION
- OPEN PLAN KITCHEN/DINING/FAMILY ROOM
- LOUNGE
- DOWNSTAIRS WC
- GARAGE
- FAMILY BATHROOM & EN SUITE SHOWER ROOM
- REAR GARDEN
- VIEWING ADVISED

#### **ROOM DIMENSIONS**

Kitchen  $3.03m \times 3.26m$   $9'11" \times 10'8"$ 

Family/Dining  $4.47m \times 3.74m$ 14'8" × 12'3" Lounge  $3.46m \times 5.02m$ 11'4" × 16'6" Cloaks  $1.06m \times 1.50m$  $3'6" \times 4'11"$ Garage  $2.70 \text{m} \times 5.50 \text{m}$ 8'10" × 18'0" Bedroom I  $5.10m \times 4.18m$ 16'9" × 13'9" En-suite  $2.58m \times 1.19m$  $8'6" \times 3'11"$ Bedroom 2  $3.32m \times 4.17m$  $10'11" \times 13'8"$ Bedroom 3  $3.73 \text{m} \times 3.52 \text{m}$  $12'3" \times 11'7"$ Bedroom 4  $3.68 \text{m} \times 2.88 \text{m}$  $12'1" \times 9'5"$ Bathroom  $1.82m \times 2.45m$  $5'12" \times 8'0"$ 