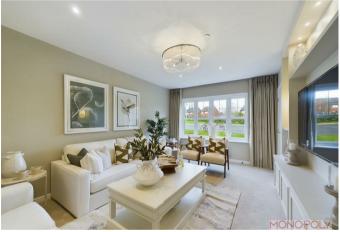

# The Beaumont

Wrexham | | LL11 2EZ

The spacious open-plan design of the kitchen, dining, and family area creates an ideal space for gatherings, while a separate lounge adds to the flexibility. Upstairs, you'll find four well-proportioned bedrooms, including an en-suite in the primary bedroom, and a separate family bathroom, accommodating for both family and friends. The Beaumont is not only stylish but also practical, featuring amenities like a separate utility room, cloakroom, and an integrated double garage, catering for all of life's modern needs.

- NEW BUILD
- FOUR BEDROOM DETACHED HOUSE
- POPULAR & CONVENIENT LOCATION
- OPEN PLAN KITCHEN/DINING/FAMILY ROOM
- LOUNGE
- DOWNSTAIRS WC
- GARAGE
- FAMILY BATHROOM & EN SUITE SHOWER ROOM
- REAR GARDEN
- VIEWING ADVISED

#### **ROOM DIMENSIONS**

Kitchen  $3.03m \times 3.26m$   $9'11" \times 10'8"$ 

Family/Dining  $4.47m \times 3.74m$ 14'8" × 12'3" Lounge  $3.46m \times 5.02m$ 11'4" × 16'6" Cloaks  $1.06m \times 1.50m$  $3'6" \times 4'11"$ Garage  $2.70 \text{m} \times 5.50 \text{m}$ 8'10" × 18'0" Bedroom I  $5.10m \times 4.18m$ 16'9" × 13'9" En-suite  $2.58m \times 1.19m$  $8'6" \times 3'11"$ Bedroom 2  $3.32m \times 4.17m$  $10'11" \times 13'8"$ Bedroom 3  $3.73 \text{m} \times 3.52 \text{m}$  $12'3" \times 11'7"$ Bedroom 4  $3.68 \text{m} \times 2.88 \text{m}$  $12'1" \times 9'5"$ Bathroom  $1.82m \times 2.45m$  $5'12" \times 8'0"$ 