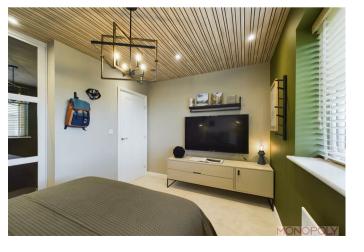

# The Beaumont

Wrexham | | LL11 2EZ

The spacious open-plan design of the kitchen, dining, and family area creates an ideal space for gatherings, while a separate lounge adds to the flexibility. Upstairs, you'll find four well-proportioned bedrooms, including an en-suite in the primary bedroom, and a separate family bathroom, accommodating for both family and friends. The Beaumont is not only stylish but also practical, featuring amenities like a separate utility room, cloakroom, and an integrated double garage, catering for all of life's modern needs.

#### **ROOM DIMENSIONS**

Kitchen  $3.03m \times 3.26m$   $9'11" \times 10'8"$ 

Family/Dining  $4.47m \times 3.74m$ 14'8" × 12'3" Lounge  $3.46m \times 5.02m$ 11'4" × 16'6" Cloaks  $1.06m \times 1.50m$  $3'6" \times 4'11"$ Garage  $2.70 \text{m} \times 5.50 \text{m}$ 8'10" × 18'0" Bedroom I  $5.10m \times 4.18m$ 16'9" × 13'9" En-suite  $2.58m \times 1.19m$  $8'6" \times 3'11"$ Bedroom 2  $3.32m \times 4.17m$  $10'11" \times 13'8"$ Bedroom 3  $3.73 \text{m} \times 3.52 \text{m}$  $12'3" \times 11'7"$ Bedroom 4  $3.68 \text{m} \times 2.88 \text{m}$  $12'1" \times 9'5"$ Bathroom  $1.82m \times 2.45m$  $5'12" \times 8'0"$ 