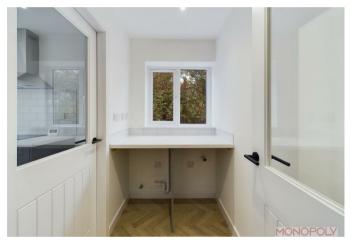

#### **UTILITY ROOM**

With worktop surfaces with space and plumbing for washing machine, UPVC Double glazed window to the rear, spotlights to the ceiling, radiator.