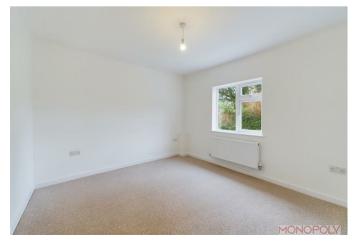

#### LOUNGE

13'10" 10'11" (4,238m 3,333m)

UPVC Double glazed window to the front with radiator beneath, newly carpeted flooring, spotlights to the ceiling, telephone point, UPVC Double glazed window to the side, open plan walk through to the kitchen,

#### MAIN BEDROOM

 $12'0" \times 11'0" (3.660m \times 3.378m)$ 

With UPVC Double glazed window to the front with radiator beneath, newly carpeted.

#### **BEDROOM TWO**

 $11'10" \times 8'1" (3.609m \times 2.470m)$ 

With UPVC Double glazed window to the front with radiator beneath, newly carpeted.

#### BEDROOM THREE

 $12'0" \times 6'8" (3.676m \times 2.033m)$ 

With UPVC Double glazed window to the rear with radiator beneath, newly carpeted