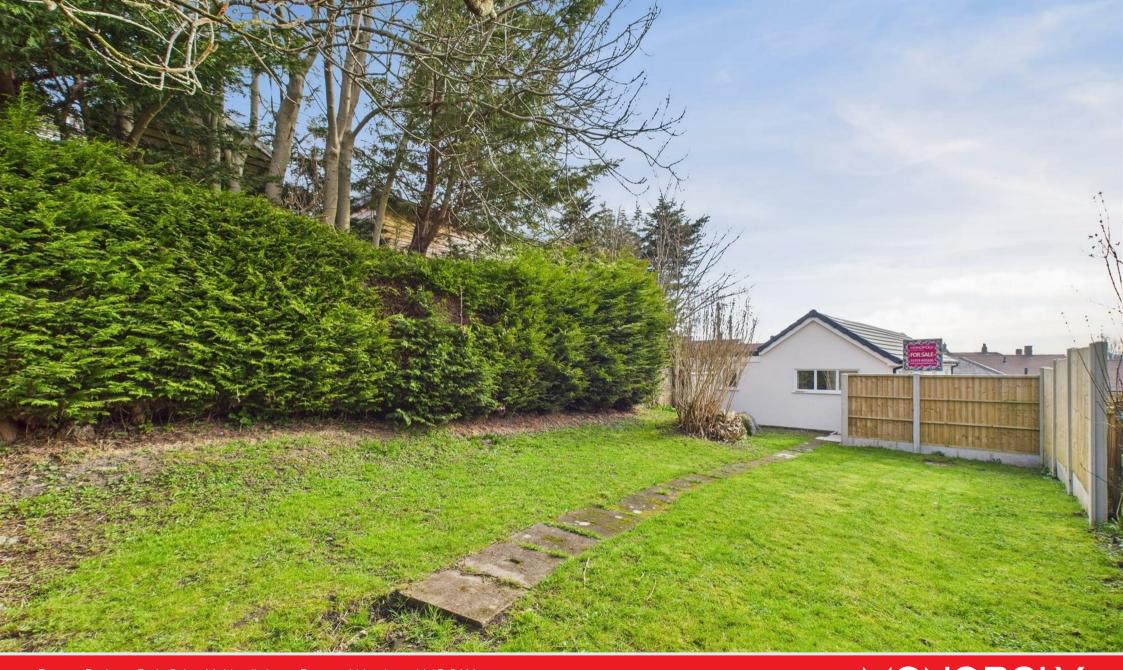

#### OUTSIDE TO THE REAR

Accessed via gates to both sides of the bungalow which leads to the rear entrance and to the left hand side, there is a good sized enclosed garden laid to lawn with mature bushes and rockery.