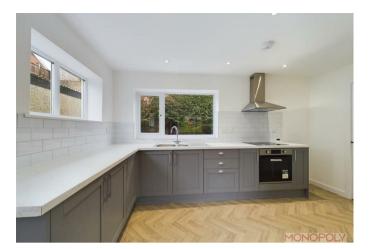

#### **KITCHEN**

Newly fitted kitchen comprising of a range of base units with complementary worktop surfaces above incorporating Four ring electric Hob/ oven/grill, with stainless steel canopy extractor hood above, One and a half bowl stainless steel sink unit with mixer tap, UPVC Double glazed windows to the side and rear, modern vertical radiator, brick style tiled splashbacks, door to utility room.