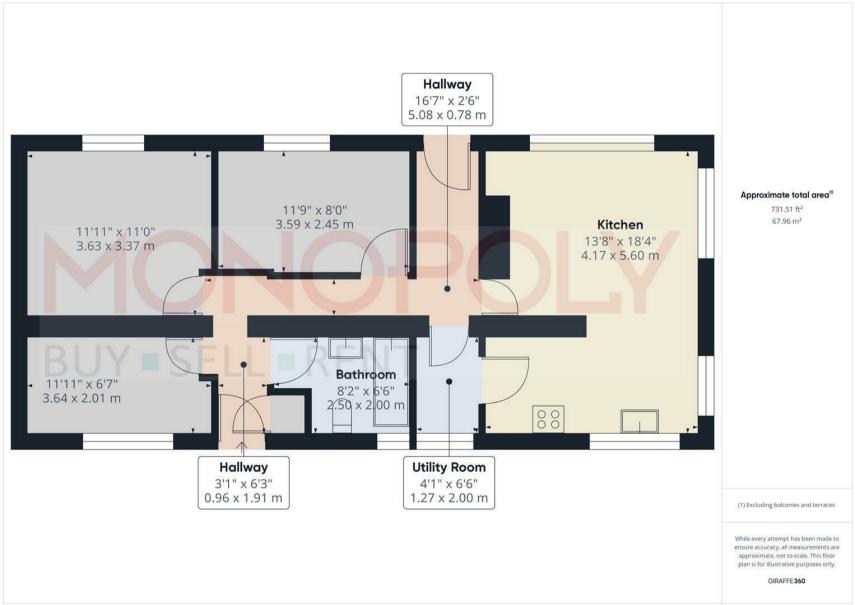

#### ACCOMMODATION COMPRISING

UPVC Double glazed door gives access to the Entrance hallway.

#### **ENTRANCE HALLWAY**

Hallway extends to the rear of the property and comprises of a radiator, newly carpeted flooring, spots to the ceiling, doors off to all rooms, UPVC Double glazed frosted door to the rear, Cupboard housing the gas central heating boiler.

#### LOUNGE

13'10" 10'11" (4,238m 3,333m)

UPVC Double glazed window to the front with radiator beneath, newly carpeted flooring, spotlights to the ceiling, telephone point, UPVC Double glazed window to the side, open plan walk through to the kitchen,

#### **KITCHEN**

Newly fitted kitchen comprising of a range of base units with complementary worktop surfaces above incorporating Four ring electric Hob/ oven/grill, with stainless steel canopy extractor hood above, One and a half bowl stainless steel sink unit with mixer tap, UPVC Double glazed windows to the side and rear, modern vertical radiator, brick style tiled splashbacks, door to utility room.

#### **UTILITY ROOM**

With worktop surfaces with space and plumbing for washing machine, UPVC Double glazed window to the rear, spotlights to the ceiling, radiator.

#### MAIN BEDROOM

 $12'0" \times 11'0" (3.660m \times 3.378m)$ 

With UPVC Double glazed window to the front with radiator beneath, newly carpeted.

#### **BEDROOM TWO**

 $11'10" \times 8'1" (3.609m \times 2.470m)$ 

With UPVC Double glazed window to the front with radiator beneath, newly carpeted.

#### BEDROOM THREE

 $12'0" \times 6'8" (3.676m \times 2.033m)$ 

With UPVC Double glazed window to the rear with radiator beneath, newly carpeted

#### **FAMILY BATHROOM**

Brand new bathroom comprising of Panel enclosed bath with shower over and screen, pedestal wash hand basin, tiled floor, low level w.c., Chrome ladder style radiator/ towel rail, UPVC Double glazed and frosted window to the rear, part tiled walls, spotlights to the ceiling.