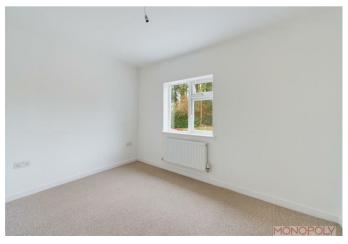

#### MAIN BEDROOM

 $12'0" \times 11'0" (3.660m \times 3.378m)$ 

With UPVC Double glazed window to the front with radiator beneath, newly carpeted.

#### **BEDROOM TWO**

 $11'10" \times 8'1" (3.609m \times 2.470m)$ 

With UPVC Double glazed window to the front with radiator beneath, newly carpeted.

#### BEDROOM THREE

 $12'0" \times 6'8" (3.676m \times 2.033m)$ 

With UPVC Double glazed window to the rear with radiator beneath, newly carpeted