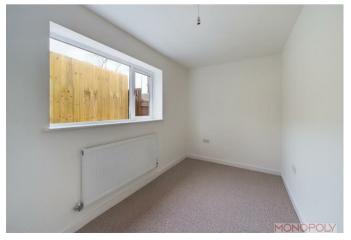

#### MAIN BEDROOM

 $12'0" \times 11'0" (3.660m \times 3.378m)$ 

With UPVC Double glazed window to the front with radiator beneath, newly carpeted.

#### **BEDROOM TWO**

 $11'10" \times 8'1" (3.609m \times 2.470m)$ 

With UPVC Double glazed window to the front with radiator beneath, newly carpeted.

#### BEDROOM THREE

 $12'0" \times 6'8" (3.676m \times 2.033m)$ 

With UPVC Double glazed window to the rear with radiator beneath, newly carpeted