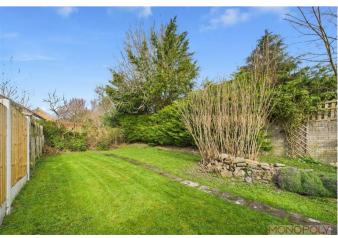

#### OUTSIDE TO THE REAR

Accessed via gates to both sides of the bungalow which leads to the rear entrance and to the left hand side, there is a good sized enclosed garden laid to lawn with mature bushes and rockery.