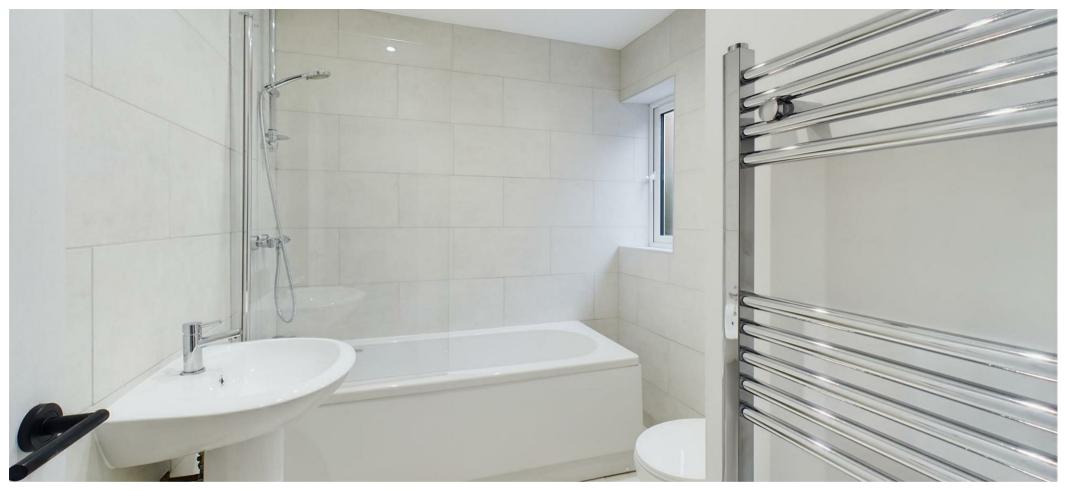

#### **FAMILY BATHROOM**

Brand new bathroom comprising of Panel enclosed bath with shower over and screen, pedestal wash hand basin, tiled floor, low level w.c., Chrome ladder style radiator/ towel rail, UPVC Double glazed and frosted window to the rear, part tiled walls, spotlights to the ceiling.