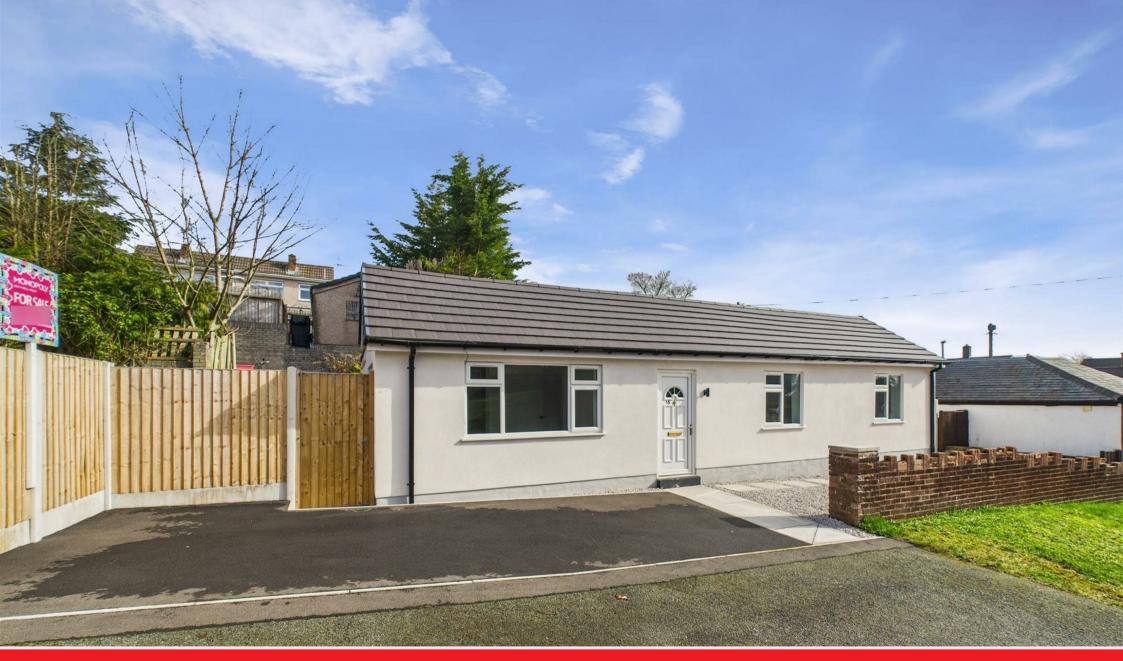

# "VIEWING HIGHLY RECOMMENDED" "FULLY MODERNISED"

We are delighted to offer For Sale this FULLY MODERNISED detached bungalow sitting on a GOOD SIZED plot and benefiting from a private garden and off-road parking. The Bungalow has undergone a full renovation and the Accommodation comprises of: Entrance Hallway, Lounge/Open Plan Kitchen, Utility Room, Three Bedrooms, Brand New Bathroom. The property also benefits from New carpets throughout, Gas central heating and UPVC Double glazing. The village of Penycae has numerous amenities close to hand as well as having excellent access to the A483 and major road networks beyond for commuting.

#### OUTSIDE TO THE FRONT

Tarmac driveway to the front offering off road parking, the front has been laid with stones for easy maintenance and has a paved stepping stone pathway giving access to the both sides of the property.

#### OUTSIDE TO THE REAR

Accessed via gates to both sides of the bungalow which leads to the rear entrance and to the left hand side, there is a good sized enclosed garden laid to lawn with mature bushes and rockery.