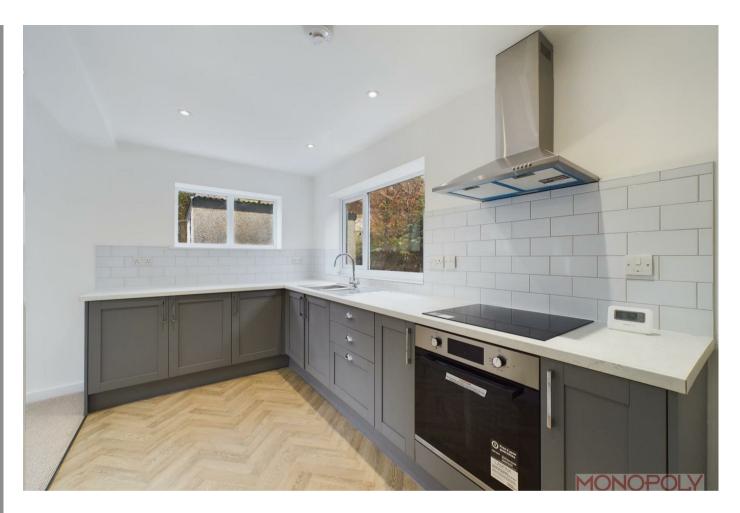

#### **KITCHEN**

Newly fitted kitchen comprising of a range of base units with complementary worktop surfaces above incorporating Four ring electric Hob/ oven/grill, with stainless steel canopy extractor hood above, One and a half bowl stainless steel sink unit with mixer tap, UPVC Double glazed windows to the side and rear, modern vertical radiator, brick style tiled splashbacks, door to utility room.