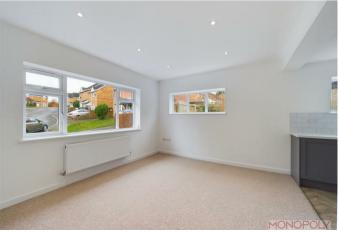

#### MAIN BEDROOM

 $12'0" \times 11'0" (3.660m \times 3.378m)$ 

With UPVC Double glazed window to the front with radiator beneath, newly carpeted.

#### **BEDROOM TWO**

 $11'10" \times 8'1" (3.609m \times 2.470m)$ 

With UPVC Double glazed window to the front with radiator beneath, newly carpeted.

#### BEDROOM THREE

 $12'0" \times 6'8" (3.676m \times 2.033m)$ 

With UPVC Double glazed window to the rear with radiator beneath, newly carpeted