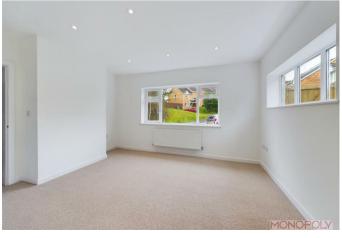

#### MAIN BEDROOM

 $12'0" \times 11'0" (3.660m \times 3.378m)$ 

With UPVC Double glazed window to the front with radiator beneath, newly carpeted.

#### **BEDROOM TWO**

 $11'10" \times 8'1" (3.609m \times 2.470m)$ 

With UPVC Double glazed window to the front with radiator beneath, newly carpeted.

#### BEDROOM THREE

 $12'0" \times 6'8" (3.676m \times 2.033m)$ 

With UPVC Double glazed window to the rear with radiator beneath, newly carpeted