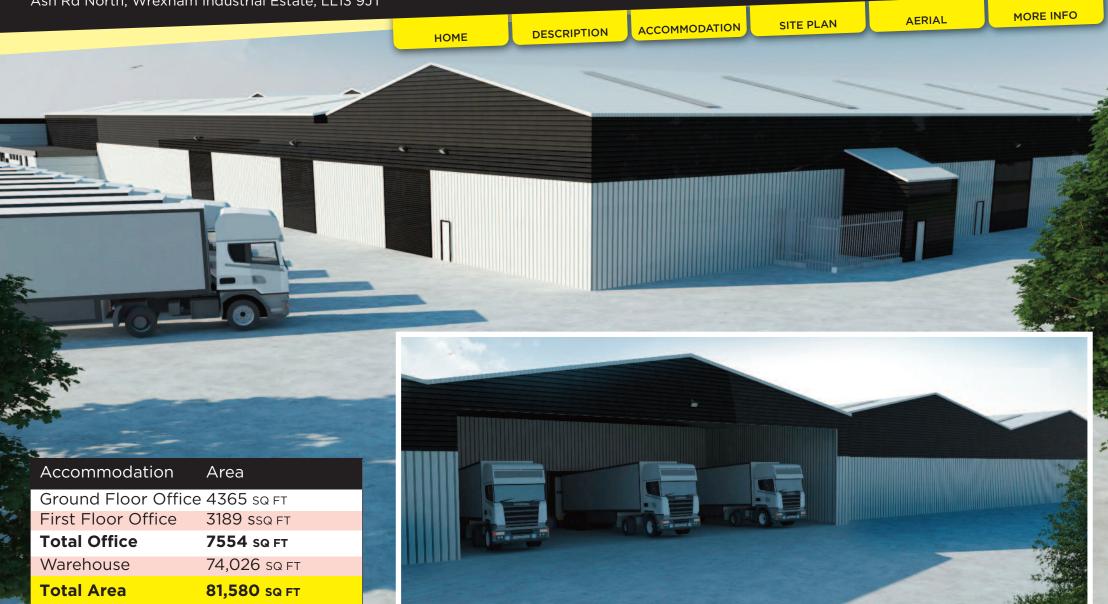

Ash Rd North, Wrexham Industrial Estate, LL13 9JT MORE INFO **AERIAL** SITE PLAN POWER SUPPLY 81,580 sq FT Fully Refurbished Industrial/Warehouse Unit Available Q2 2021

Ash Rd North, Wrexham Industrial Estate, LL13 9JT