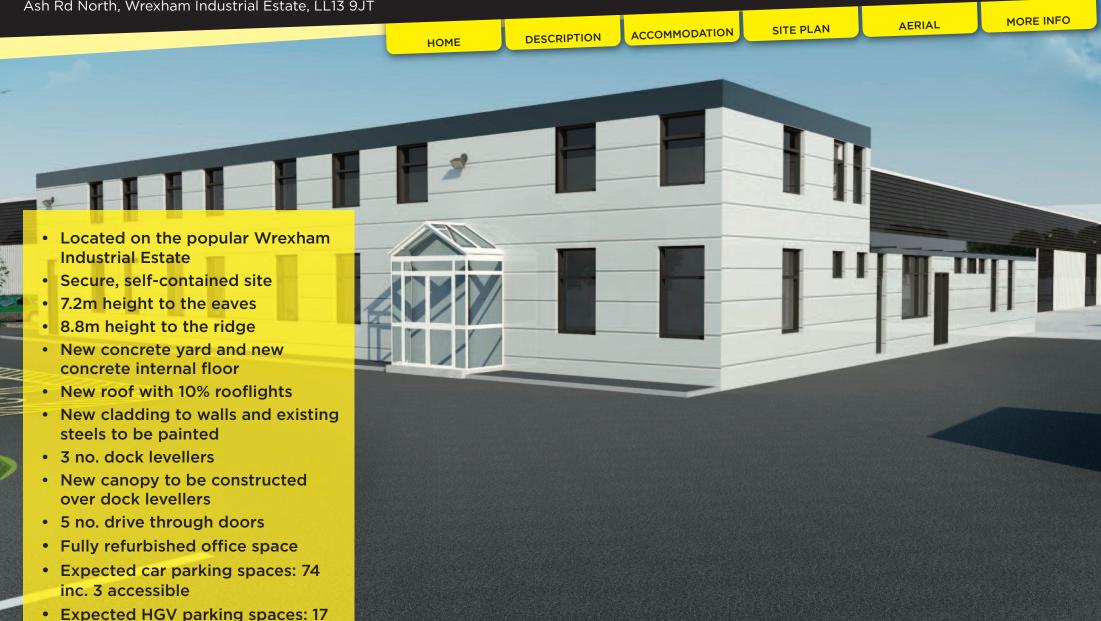

Ash Rd North, Wrexham Industrial Estate, LL13 9JT MORE INFO **AERIAL** SITE PLAN POWER SUPPLY 81,580 sq FT Fully Refurbished Industrial/Warehouse Unit Available Q2 2021

Ash Rd North, Wrexham Industrial Estate, LL13 9JT