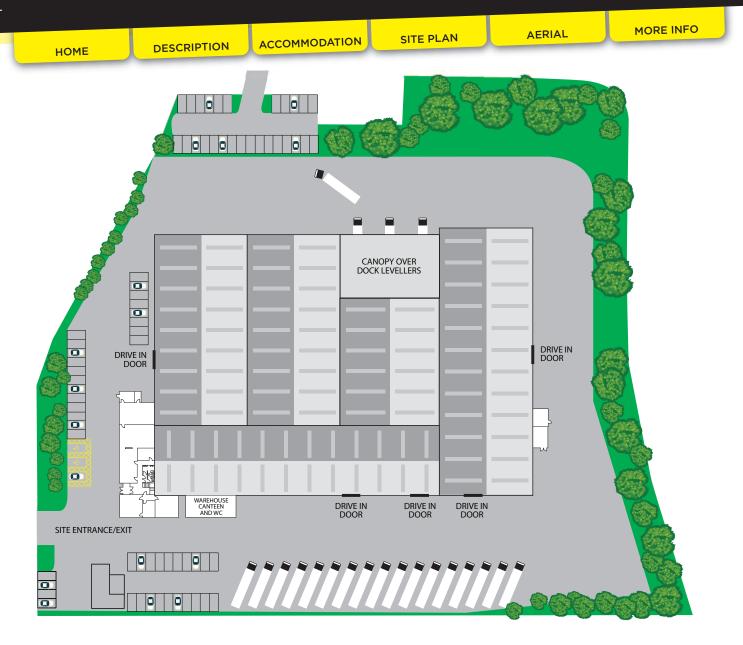

### Site Master Plan

Ash Rd North, Wrexham Industrial Estate, LL13 9JT MORE INFO **AERIAL** SITE PLAN ACCOMMODATION DESCRIPTION Village Bakery Oscar Mayer wire81 A483 Abenbury Way

Ash Rd North, Wrexham Industrial Estate, LL13 9JT