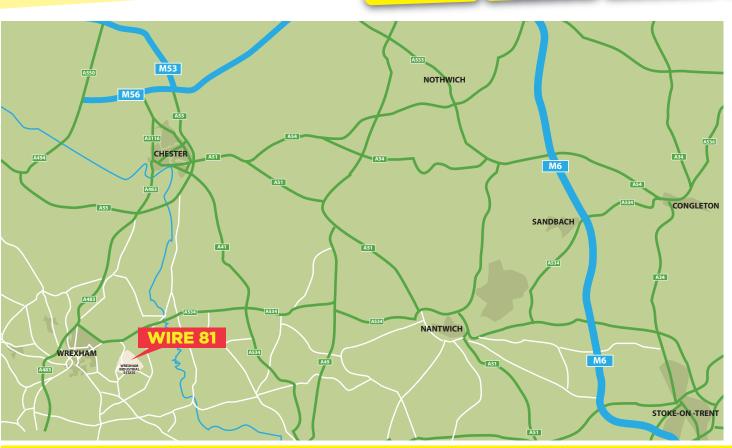

#### Location

The property is situated on Ash Rd North on Wrexham Industrial Estate in North Wales. Wrexham Industrial Estate is the largest estate in Wales and is home to a number of local and national. organisations which employ in the region of 7,000 people. Amongst the largest companies on the estate are JCB, Kellogs and Village Bakery.

The property has good transport connections, located c. 3 miles from A483 dual carriageway, linking to the M53 and the National Motorway Network beyond.

The property lies approx. 2.5 miles East of Wrexham, 24 miles South of Liverpool, 40 miles South West of Manchester and 58 miles North West of Birmingham.