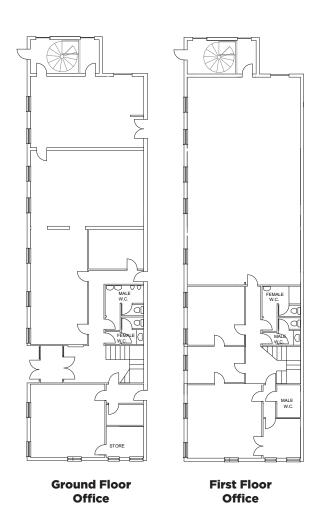

Ash Rd North, Wrexham Industrial Estate, LL13 9JT MORE INFO **AERIAL** SITE PLAN POWER SUPPLY 81,580 sq FT Fully Refurbished Industrial/Warehouse Unit Available Q2 2021



Ash Rd North, Wrexham Industrial Estate, LL13 9JT





Ash Rd North, Wrexham Industrial Estate, LL13 9JT





Ash Rd North, Wrexham Industrial Estate, LL13 9JT

### Site Master Plan







Ash Rd North, Wrexham Industrial Estate, LL13 9JT MORE INFO **AERIAL** SITE PLAN ACCOMMODATION DESCRIPTION Village Bakery Oscar Mayer wire81 A483 Abenbury Way



Ash Rd North, Wrexham Industrial Estate, LL13 9JT

HOME DESCRIPTION ACCOMMODATION SITE PLAN AERIAL MORE INFO



### Power

Three sub stations are located on site. We are advised 33kV is supplied to the site and there is the capacity to draw 3,000kvA from the grid at any one time

#### Location

The property is situated on Ash Rd North on Wrexham Industrial Estate in North Wales. Wrexham Industrial Estate is the largest estate in Wales and is home to a number of local and national. organisations which employ in the region of 7,000 people. Amongst the largest companies on the estate are JCB, Kellogs and Village Bakery.

The pr