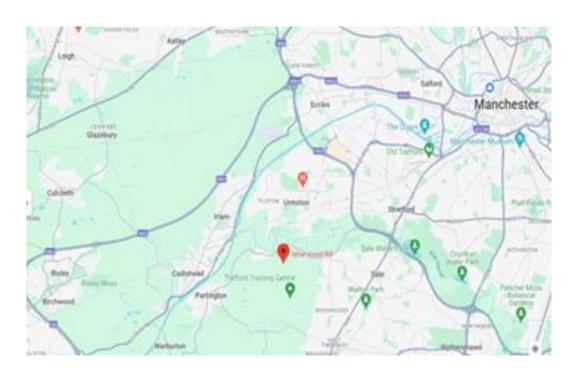

#### Location

Isherwood Park forms part of the Carrington Estate, positioned in a strategic location in south-west Manchester, 15 minutes from Manchester Airport and 20 minutes from Manchester City Centre.

The site is located 3 miles west of junction 8 of the M60 orbital motorway, with easy access to the M56, M62, M6 and M61 motorways.