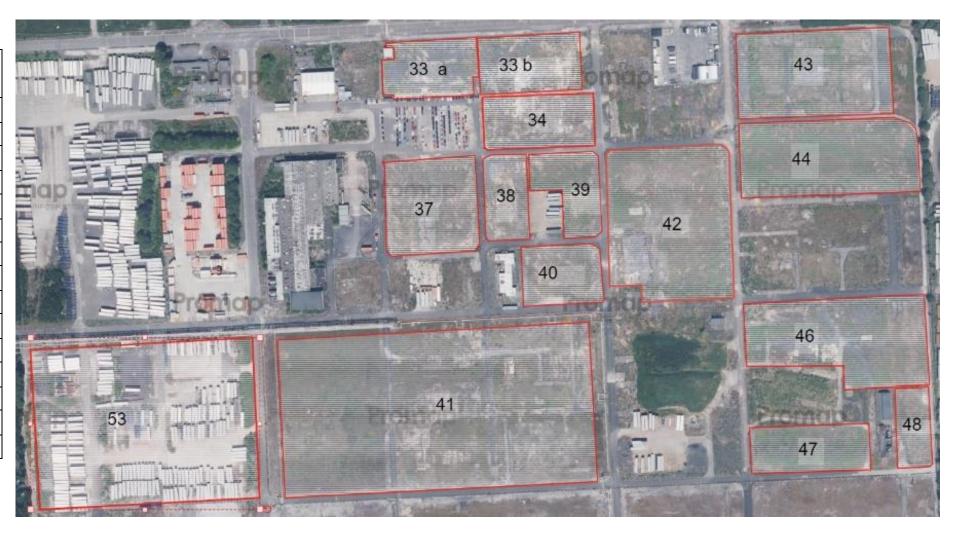

# Site Plan

| Yard<br>Reference | Acreage |
|-------------------|---------|
| 33a               | 1.10    |
| 33b               | 1.25    |
| 34                | 1.25    |
| 37                | 1.80    |
| 38                | 0.81    |
| 39                | 0.94    |
| 40                | 1.00    |
| 41                | 10.50   |
| 42                | 3.94    |
| 43                | 2.83    |
| 44                | 2.83    |
| 46                | 3.00    |
| 47                | 1.20    |
| 48                | 2.40    |
| 53                | 7.50    |