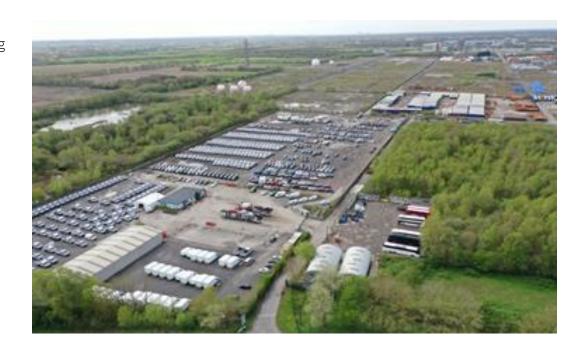

# **Description**

Isherwood Park offers level open storage plots ranging from 1-20 acres, laid with a compacted gravel/road planing surface.

The estate is secured overnight and weekends by an electronic sliding gate on the A1 Road, with access outside of these hours being available on prior notice.