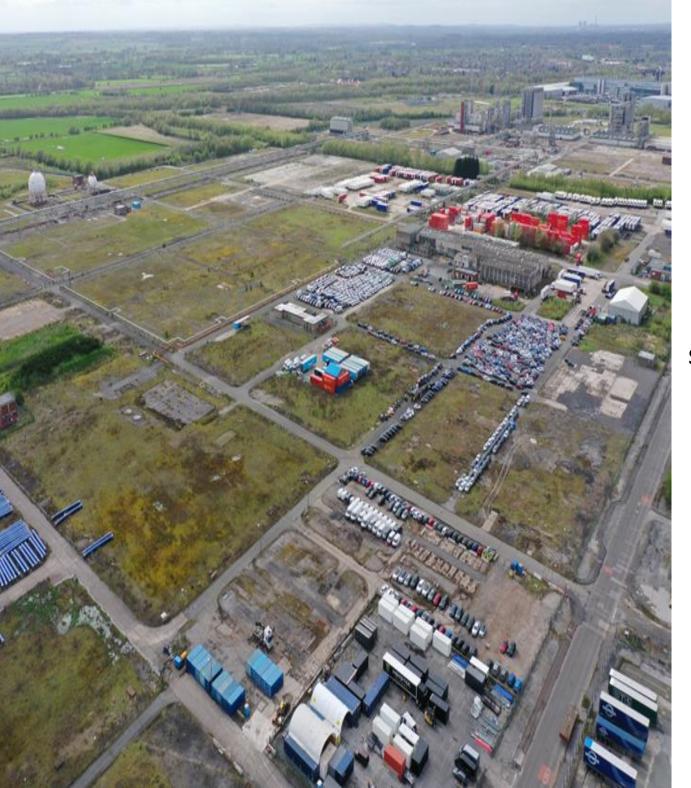

# **Description**

Isherwood Park offers level open storage plots ranging from 1-20 acres, laid with a compacted gravel/road planing surface.

The estate is secured overnight and weekends by an electronic sliding gate on the A1 Road, with access outside of these hours being available on prior notice.

Power and water supplies to individual plots may be available subject to negotiation.