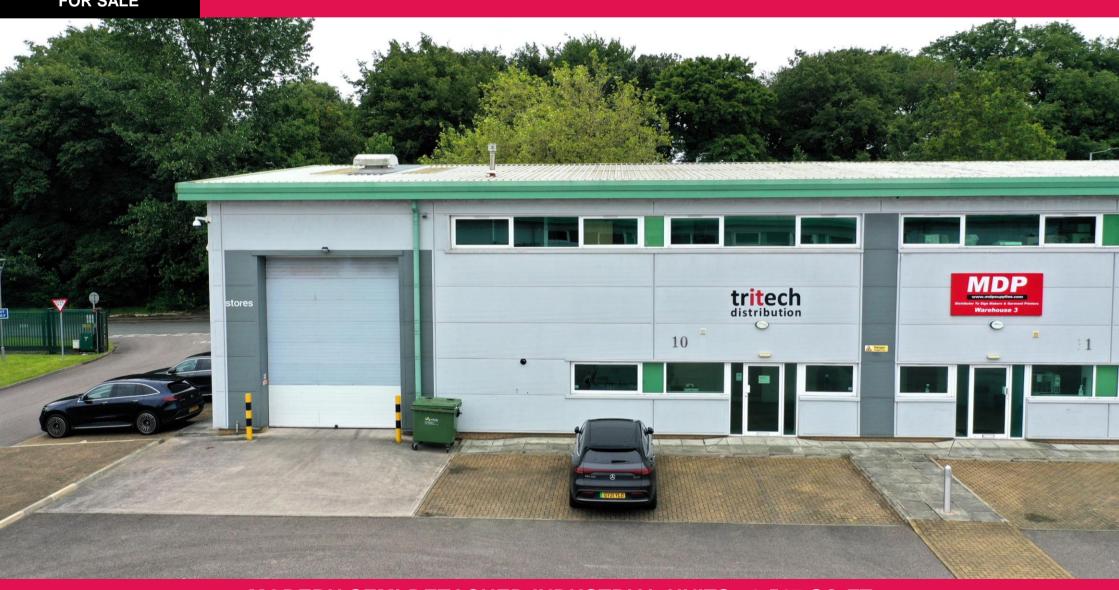

# **10**

LUMINA BUSINESS PARK BROMBOROUGH CH62 3PT

**FOR SALE** 

**MODERN SEMI-DETACHED INDUSTRIAL UNITS - 3,517 SQ FT** 

#### **DESCRIPTION**

Modern industrial warehouse accommodation constructed to the following basic specification:-

- Insulated profile metal clad elevations
- 6.6m eaves to underside of haunch
- 7.5m clear eaves height
- 1 no. level access loading door
- 3 phase (100amp per phase supply)
- Sodium high bay lighting
- Gas hot air blowers
- Fully fitted office (2 storey)
- Fully secure gated estate
- EV Charger Point