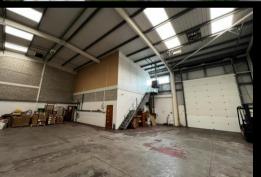

#### **DESCRIPTION**

Modern industrial warehouse accommodation constructed to the following basic specification:-

- Insulated profile metal clad elevations
- 6.6m eaves to underside of haunch
- 7.5m clear eaves height
- 1 no. level access loading door
- 3 phase (100amp per phase supply)
- Sodium high bay lighting
- Gas hot air blowers
- Fully fitted office (2 storey)
- Fully secure gated estate
- EV Charger Point

# **ACCOMMODATION**

|                       | SQM    | SQ FT |
|-----------------------|--------|-------|
| GF Warehouse          | 216.54 | 2,331 |
| GF Office and Amenity | 55.10  | 593   |
| FF Office             | 55.10  | 593   |
| TOTAL                 | 326.74 | 3 517 |