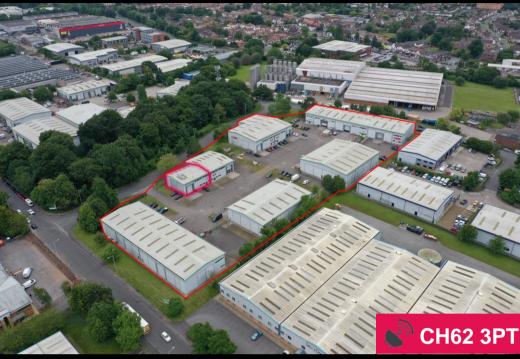

# **LOCATION**

Bromborough is situated on the eastern side of the Wirral peninsula, approximately 5 miles from Birkenhead, 7 miles from Liverpool and 13 miles from Chester

The subject property is situated on Lumina Business Park a modern industrial estate located just off Bassendale Road within the heart of Wirral International Business Park.

The property lies close to the A41, which provide a dual carriageway link to Junction 5 of the M53 (3 miles) to the south and Junction 4 of the M53 lies 2 miles to the west.