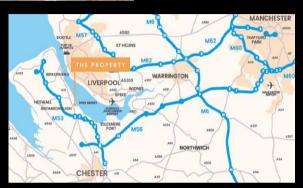

# **LOCATION**

Bromborough is situated on the eastern side of the Wirral peninsula, approximately 5 miles from Birkenhead, 7 miles from Liverpool and 13 miles from Chester

The subject property is situated on Lumina Business Park a modern industrial estate located just off Bassendale Road within the heart of Wirral International Business Park.

The property lies close to the A41, which provide a dual carriageway link to Junction 5 of the M53 (3 miles) to the south and Junction 4 of the M53 lies 2 miles to the west.