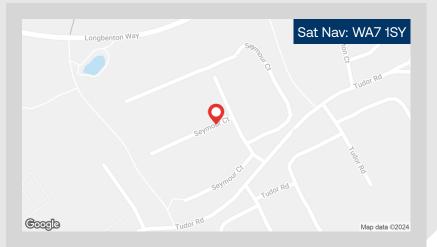

#### Manor Park Runcorn WA71SY

#### Location

The site fronts the A558 Daresbury Expressway and is accessed via Manor Park Avenue. The park benefits from access to Junction 10 of the M56 motorway via the A56 to Warrington, and Junction 7 of the M62 via the A557.