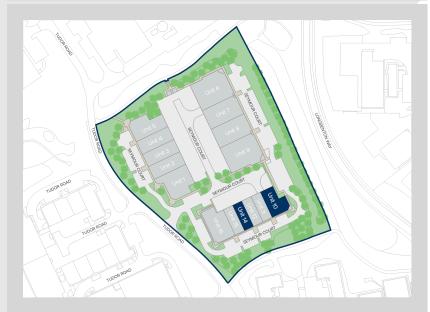

#### Accommodation:

| Unit    | Property Type | Size (sq ft) | Size (sq m) | Availability |
|---------|---------------|--------------|-------------|--------------|
| Unit 10 | Warehouse     | 6,659        | 619         | Immediately  |
| Unit 14 | Warehouse     | 3,265        | 303         | Immediately  |
| Total   |               | 9,924        | 922         |              |