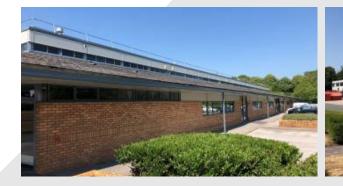

#### Description

Seymour Court provides 3 terraces of light industrial space which have been finished to a high standard.

The available units are due to be refurbished and are of steel portal frame construction. All units benefit from good quality office accommodation, rear yard and full height loading door. Manor Park is an established business park covering over 300 acres offering office and industrial accommodation.