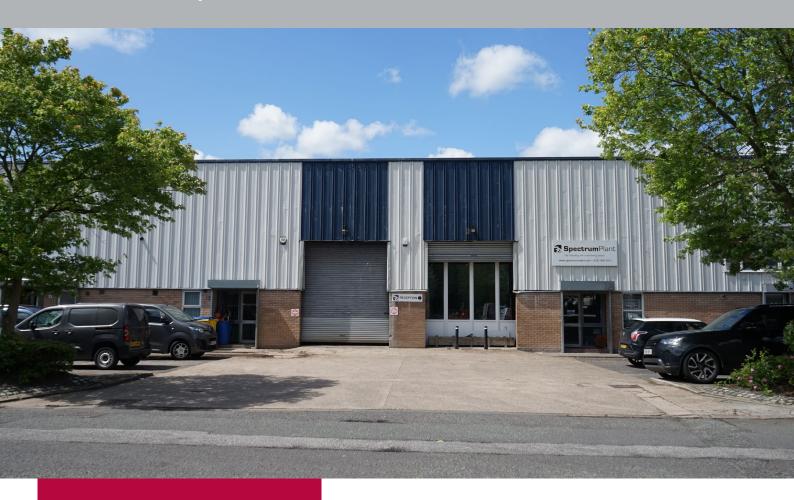

### **DESCRIPTION**

The unit comprises steel portal frame construction with part brick and part profile metal clad elevations. The roof incorporates 10% translucent roof lights.

The property benefits from the following specification:

- Two electric level access loading doors
- The roof was replaced in 2016
- 4m clear height to the haunch
- · Dedicated car parking
- Quality landscaped environment
- Three phase electricity
- Small mezzanine to the rear of one half of the unit
- Office, Kitchen and WC/shower facilities
- The unit is naturally split with a part dividing wall across the centre of the building