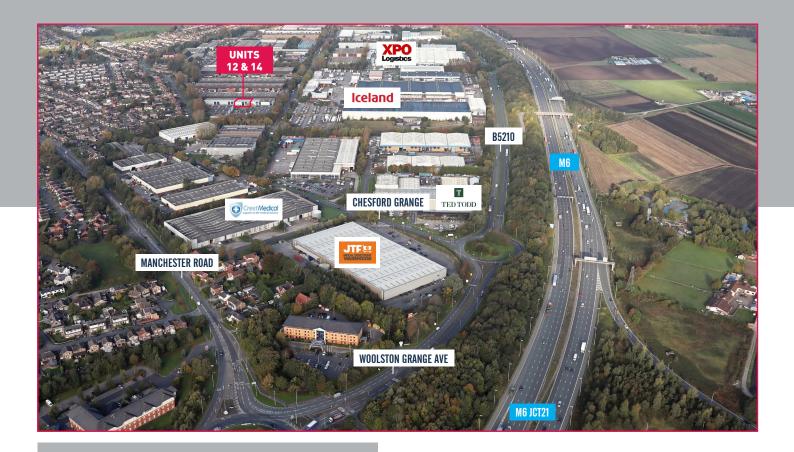

### **LOCATION**

The property is accessed via Hardwick Grange close to its junction with Woolston Grange Avenue, the main arterial route linking directly to Manchester Road A57 and immediately to Junction 21 on the M6 motorway which is within 1 mile of the estate

Junction 9 of the M56 and Junction 10 of the M62 are both within easy reach giving the estate excellent access to the local and regional conurbations.