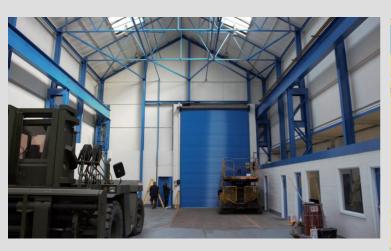

### 8,625 SQ FT

- Industrial/warehouse unit
- Warehouse Lighting
- One Level Access Loading Door
- Freehold Opportunity
- Immediate access to J26 of M6 Motorway & M58 Motorway

01925 320520

#### **FLOOR AREAS**

The unit extends to a gross internal area of 8,625 sq ft.