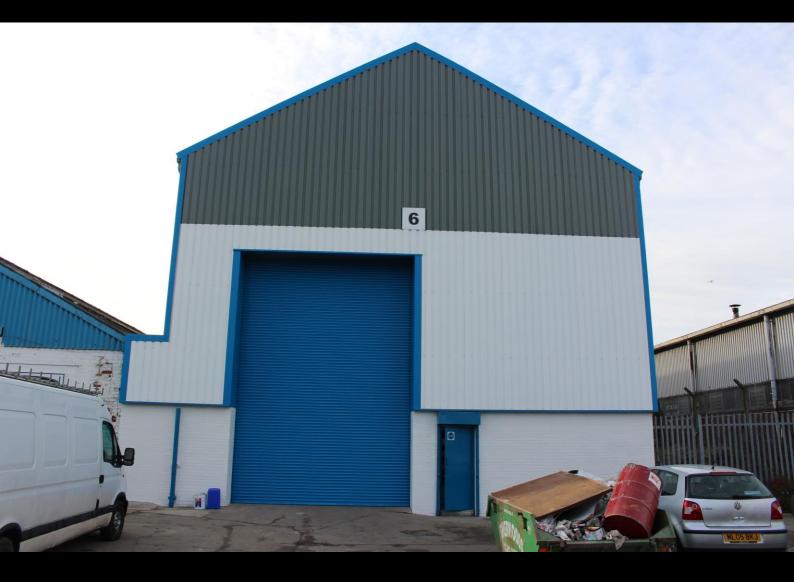

# INDUSTRIAL / WAREHOUSE UNIT

## 8,625 SQ FT – FOR SALE

Unit 6 The Leopold Centre, Smethurst Lane, Pemberton, Wigan, WN5 8EG

### 8,625 SQ FT

- Industrial/warehouse unit
- Warehouse Lighting
- One Level Access Loading Door
- Freehold Opportunity
- Immediate access to J26 of M6 Motorway & M58 Motorway

01925 320520