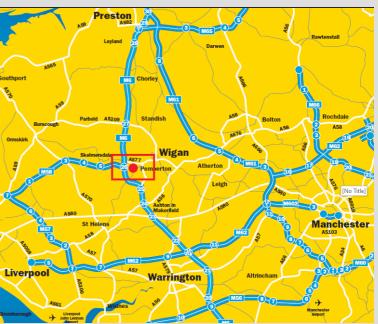

#### LOCATION

The unit is situated in very close proximity to Junction 26 of the M6 motorway and the M58.

The estate comprises a small multi occupied site made up of several industrial units.