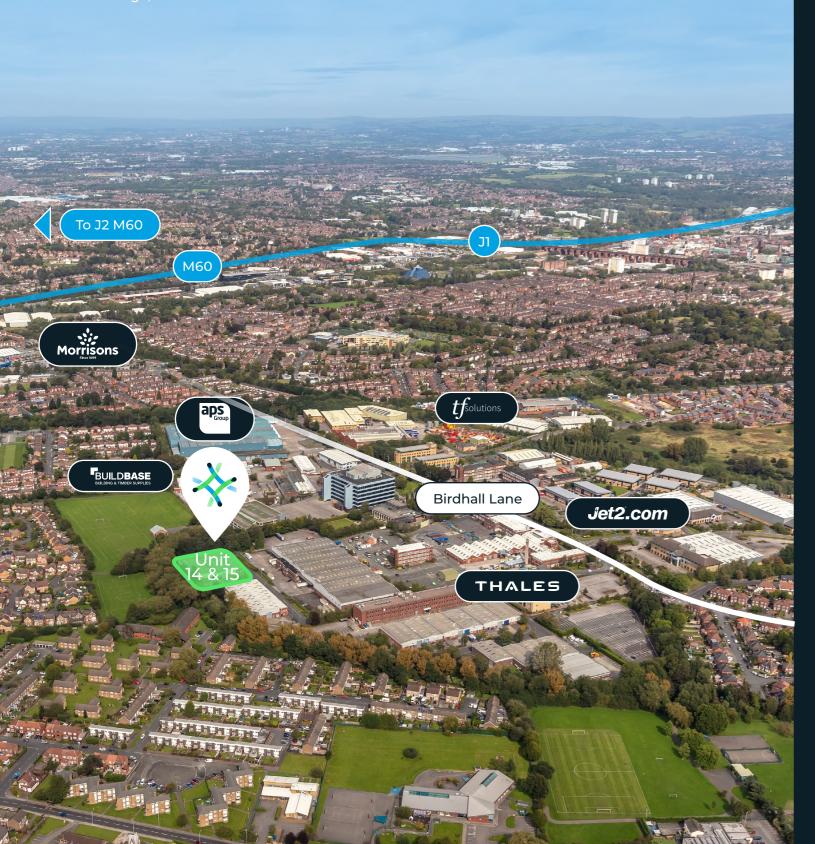

### Strategic logistics location

Lawnhurst Trading Estate is located in Cheadle, in the metropolitan borough of Stockport, approximately 11 miles to the south of Manchester City Centre and 7 miles northeast of Manchester Airport. It is strategically located within 2 miles of junctions 1 and 2 of the M60 motorway, providing excellent access to the regional motorway network. Manchester Airport is less than a 15-minute drive, while nearby Stockport Train Station is within a 7-minute drive. Stockport Train Station offers direct connectivity to Manchester Piccadilly in 8 minutes and London Euston in under 2 hours.