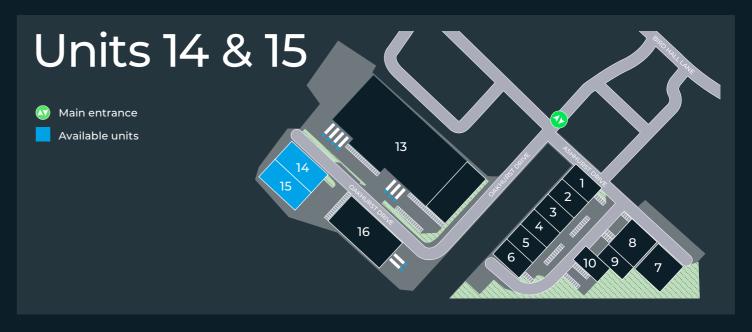

# Units 14 & 15 Lawnhurst Trading Estate

Bird Hall Lane, Cheadle, Stockport, SK3 0XT ///winter.rents.twist

Semi-detached warehouses on a self-contained site 10,755 & 11,336 sq ft
Opportunity to combine both units
Refurbishment underway

### Accommodation (GIA Floor Areas)

| Unit  | Warehouse sq Ft | Office Sq Ft | Total <sup>sq Ft</sup> |
|-------|-----------------|--------------|------------------------|
| 14    | 8,964           | 2,372        | 11,336                 |
| 15    | 9,205           | 1,550        | 10,755                 |
| Total | 18,169          | 3,922        | 22,091                 |