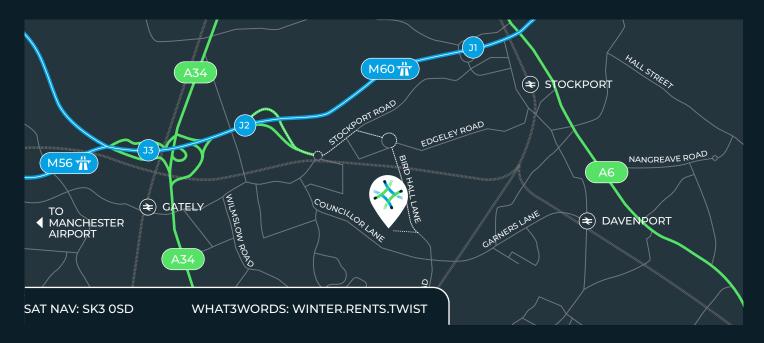

### Strategic logistics location

Lawnhurst Trading Estate is located in Cheadle, in the metropolitan borough of Stockport, approximately 11 miles to the south of Manchester City Centre and 7 miles northeast of Manchester Airport. It is strategically located within 2 miles of junctions 1 and 2 of the M60 motorway, providing excellent access to the regional motorway network. Manchester Airport is less than a 15-minute drive, while nearby Stockport Train Station is within a 7-minute drive. Stockport Train Station offers direct connectivity to Manchester Piccadilly in 8 minutes and London Euston in under 2 hours.

| $\bigcirc$        | miles | mins |
|-------------------|-------|------|
| Cheadle Hulme     | 1.3   | 4    |
| Stockport Station | 2.1   | 7    |
| Warrington        | 22    | 36   |
| Manchester        | 11    | 32   |

|           | miles | mins |
|-----------|-------|------|
| M60 (J2)  | 2.1   | 7    |
| M56 (J1)  | 3.1   | 7    |
| M6 (J19)  | 16    | 21   |
| M62 (J12) | 15    | 22   |

| D173               | miles | mins    |
|--------------------|-------|---------|
| Manchester Airport | 7     | 13      |
|                    | miles | mins    |
| Manchester         | 10.5  | 20      |
| London Fuston      | 155   | 1 hr 59 |