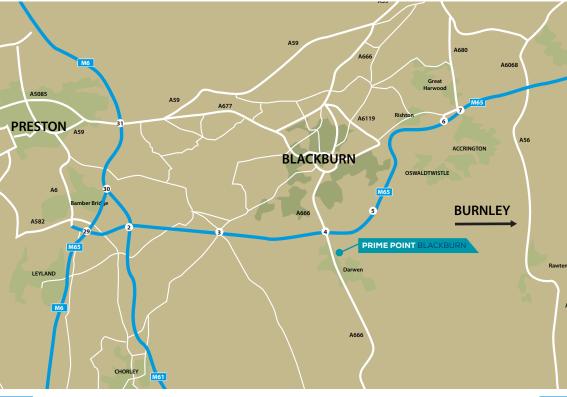

# PRIME POINT BLACKBURN

LOWER ECCLESHILL ROAD, BLACKBURN BB3 ORP | J4 M65

# PRIME POINT BLACKBURN

PRIME POINT BLACKBUR

HEAR HEAR REAL PROPERTY OF

M6/M61 - 10 Minutes

M65

LOWER ECCLESHILL ROAD, BLACKBURN BB3 0RP | J4 M65

CLICK

HERE