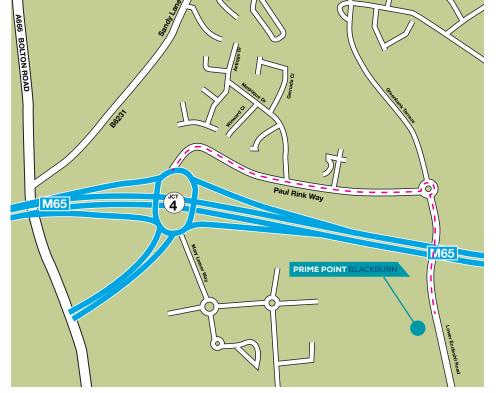

# PRIME POINT BLACKBURN

LOWER ECCLESHILL ROAD, BLACKBURN BB3 ORP | J4 M65

# PRIME POINT BLACKBURN

PRIME POINT BLACKBUR

HEAR HEAR REAL PROPERTY OF

M6/M61 - 10 Minutes

M65

LOWER ECCLESHILL ROAD, BLACKBURN BB3 0RP | J4 M65

CLICK

HERE