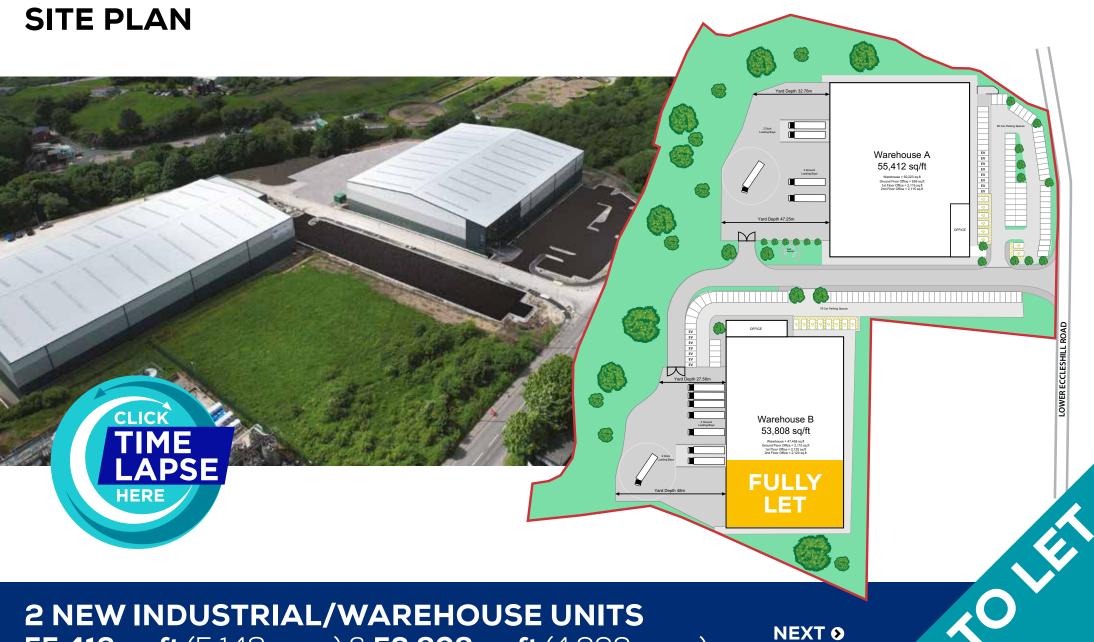

# WAREHOUSE A READY FOR IMMEDIATE OCCUPATION

**2 NEW INDUSTRIAL/WAREHOUSE UNITS 55,412 sq.ft** (5,148 sq.m) & **53,808 sq.ft** (4,999 sq.m)

55,412 sq.ft (5,148 sq.m) & 53,808 sq.ft (4,999 sq.m)

NEXT **>** 

### **2 NEW INDUSTRIAL/WAREHOUSE UNITS 55,412 sq.ft** (5,148 sq.m) & **53,808 sq.ft** (4,999 sq.m)

NEXT **• •** BACK

**WAREHOUSE B** 

CLICK

HERE

TIME LAPSE

### **2 NEW INDUSTRIAL/WAREHOUSE UNITS 55,412 sq.ft** (5,148 sq.m) & **53,808 sq.ft** (4,999 sq.m)

**G** BACK