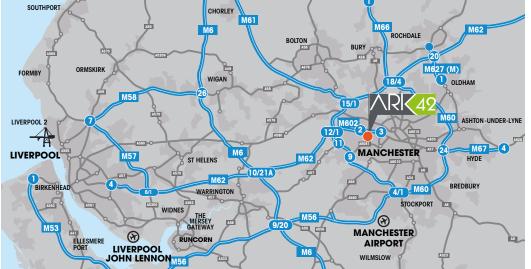

### **LOCATION**

**ARK42** is located in a central position at the core of Trafford Park with Junction 9 M60 and Junction 2 M602 both within 2 miles, providing excellent access to the regional motorway network and Manchester City Centre within 4.5 miles.

### **COMMUNICATIONS**

| M60 J2                 | 1 mile    |  |
|------------------------|-----------|--|
| M60 J9                 | 1.9 miles |  |
| Trafford Centre        | 1.3 miles |  |
| Manchester City Centre | 4.5 miles |  |
| Manchester Airport     | 9.4 miles |  |