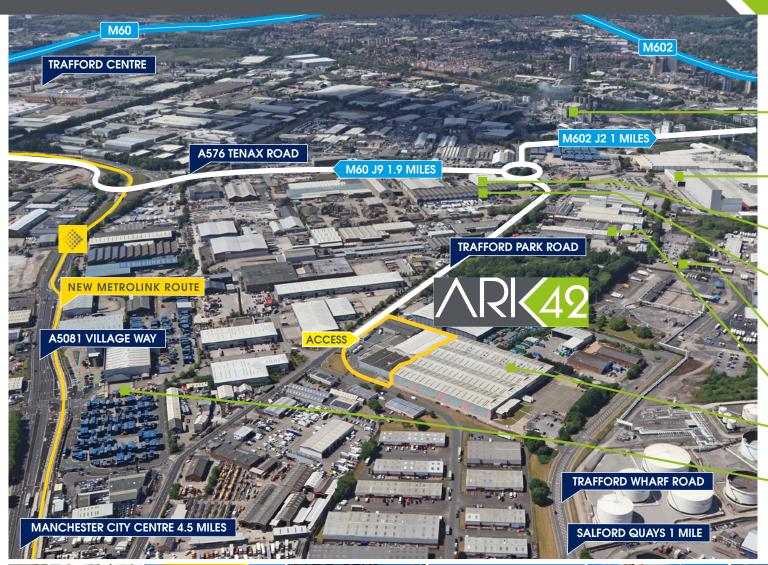

### **SITUATION**

Trafford Park is one of the UK's largest industrial areas extending to over 1,200 acres and home to over 1,400 businesses including notable high profile occupiers such as Kellogg's, Amazon, L'Oreal and Adidas.

Media City, Manchester United and the Trafford Centre with associated amenities are all located in close proximity.

15 minutes to Manchester International Airport

Easy access to the M602 and M60 motorways

Superb local amenities close by

5 minutes to the nearest Metrolink station

### **LOCATION**

**ARK42** is located in a central position at the core of Trafford Park with Junction 9 M60 and Junction 2 M602 both within 2 miles, providing excellent access to the regional motorway network and Manchester City Centre within 4.5 miles.

### **COMMUNICATIONS**

| M60 J2                 | 1 mile    |  |
|------------------------|-----------|--|
| M60 J9                 | 1.9 miles |  |
| Trafford Centre        | 1.3 miles |  |
| Manchester City Centre | 4.5 miles |  |
| Manchester Airport     | 9.4 miles |  |