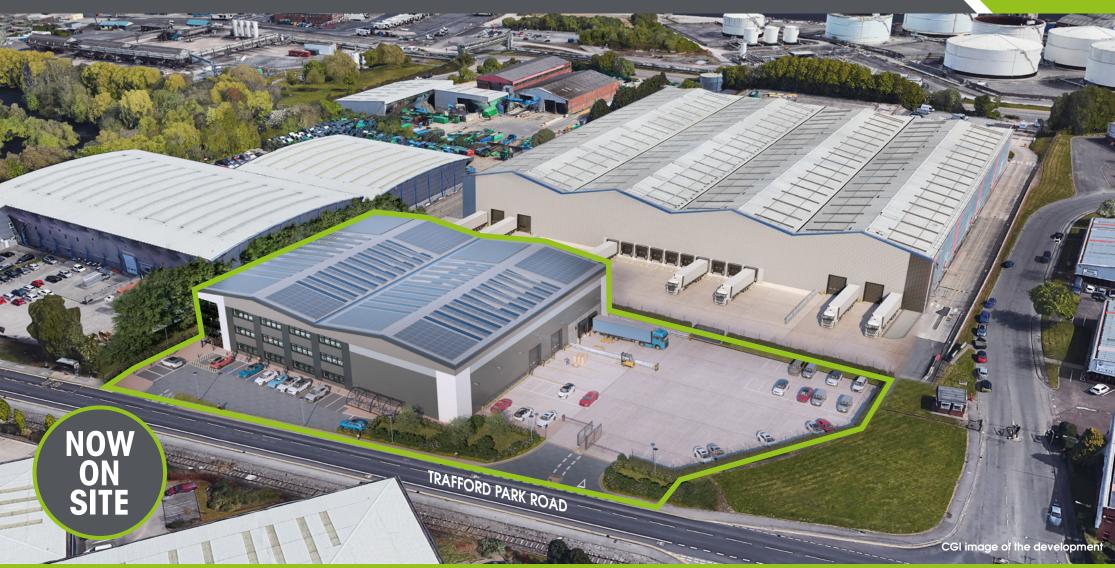

### TO LET

**42,593 SQ FT** (3,957 SQ M)

NEW SPECULATIVE INDUSTRIAL / LOGISTICS UNIT, TRAFFORD PARK ROAD, MANCHESTER M17 1HJ

### **DESCRIPTION**

**ARK42** is a new build modern distribution facility located in the heart of Trafford Park and within 4.5 miles of Manchester City Centre.