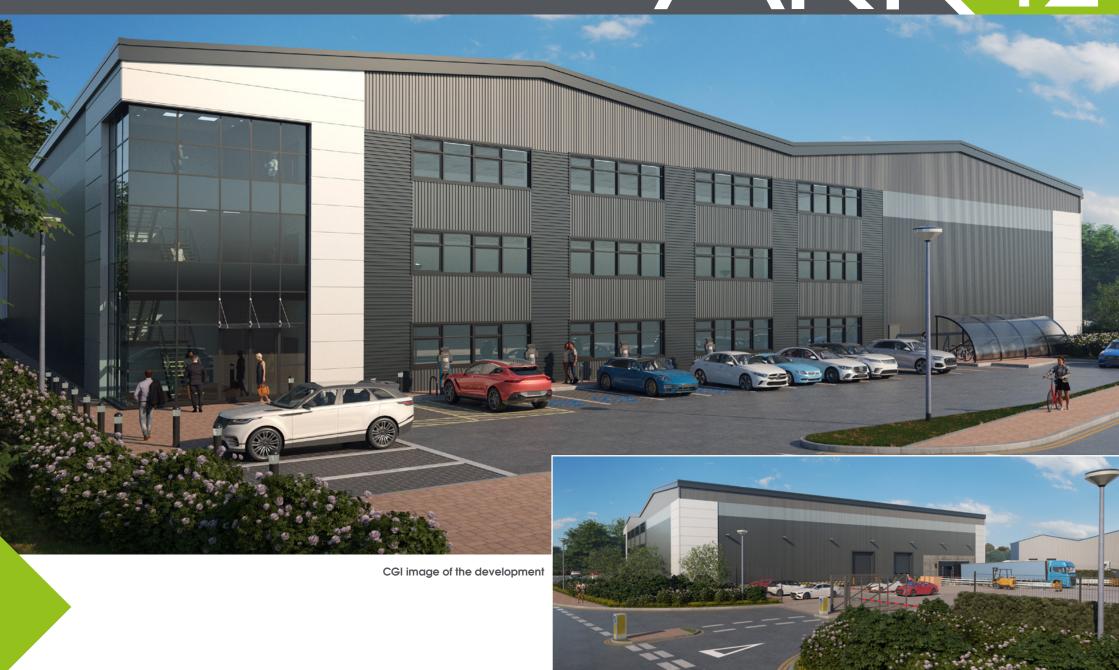

### **DESCRIPTION**

**ARK42** is a new build modern distribution facility located in the heart of Trafford Park and within 4.5 miles of Manchester City Centre.

10 metre eaves

Up to 50 metre yard depth

2 dock and 2 level access loading doors

First floor offices

Up to 59 car spaces

6 EV charge points

Security gates

Cycle storage spaces