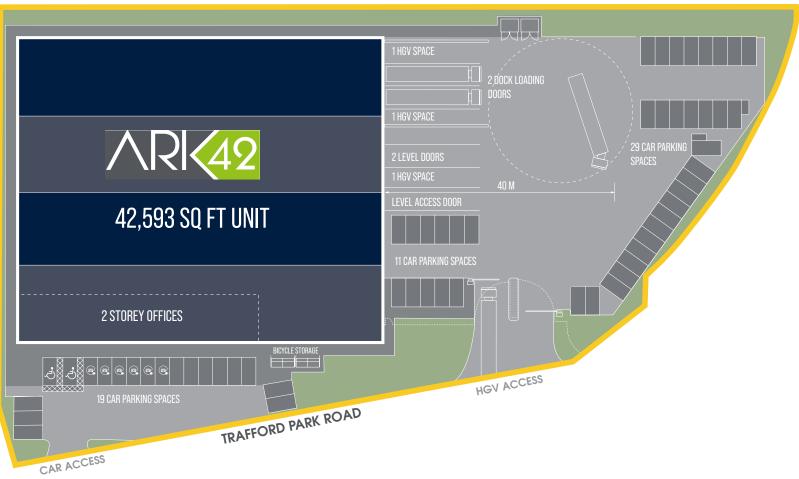

### **ACCOMMODATION**

The building will be measured in accordance with the RICS Code of Measuring Practice 6th Edition on a GIA basis with the following floor areas.

|                               | SQ FT  | SQ M  |
|-------------------------------|--------|-------|
| <b>Warehouse</b> Ground Floor | 34,671 | 3,221 |
| Offices Grd Floor             | 926    | 86    |
| Offices 1st Floor             | 3,520  | 327   |
| Offices 2nd Floor             | 3,477  | 323   |
| Total Floor Area              | 42,593 | 3,957 |

10 metre eaves

Up to 50 metre yard depth

2 dock and 2 level access loading doors

First floor offices

Up to 59 car spaces

6 EV charge points

Security gates

Cycle storage spaces