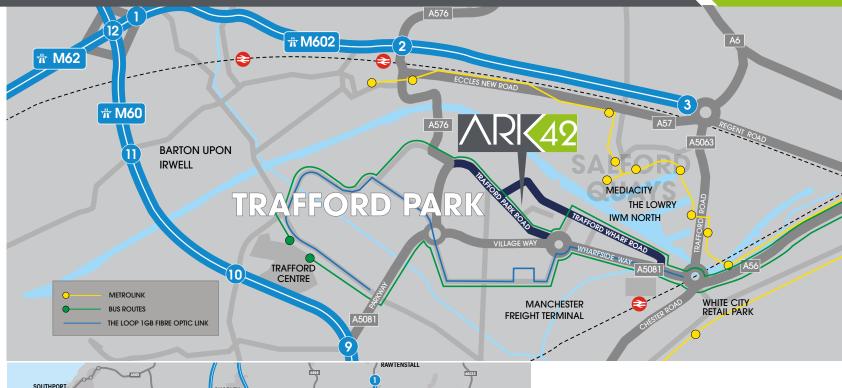

### **SITUATION**

Trafford Park is one of the UK's largest industrial areas extending to over 1,200 acres and home to over 1,400 businesses including notable high profile occupiers such as Kellogg's, Amazon, L'Oreal and Adidas.

Media City, Manchester United and the Trafford Centre with associated amenities are all located in close proximity.

15 minutes to Manchester International Airport

Easy access to the M602 and M60 motorways

Superb local amenities close by

5 minutes to the nearest Metrolink station

### **LOCATION**

**ARK42** is located in a central position at the core of Trafford Park with Junction 9 M60 and Junction 2 M602 both within 2 miles, providing excellent access to the regional motorway network and Manchester City Centre within 4.5 miles.

### **COMMUNICATIONS**

| M60 J2                 | 1 mile    |  |
|------------------------|-----------|--|
| M60 J9                 | 1.9 miles |  |
| Trafford Centre        | 1.3 miles |  |
| Manchester City Centre | 4.5 miles |  |
| Manchester Airport     | 9.4 miles |  |