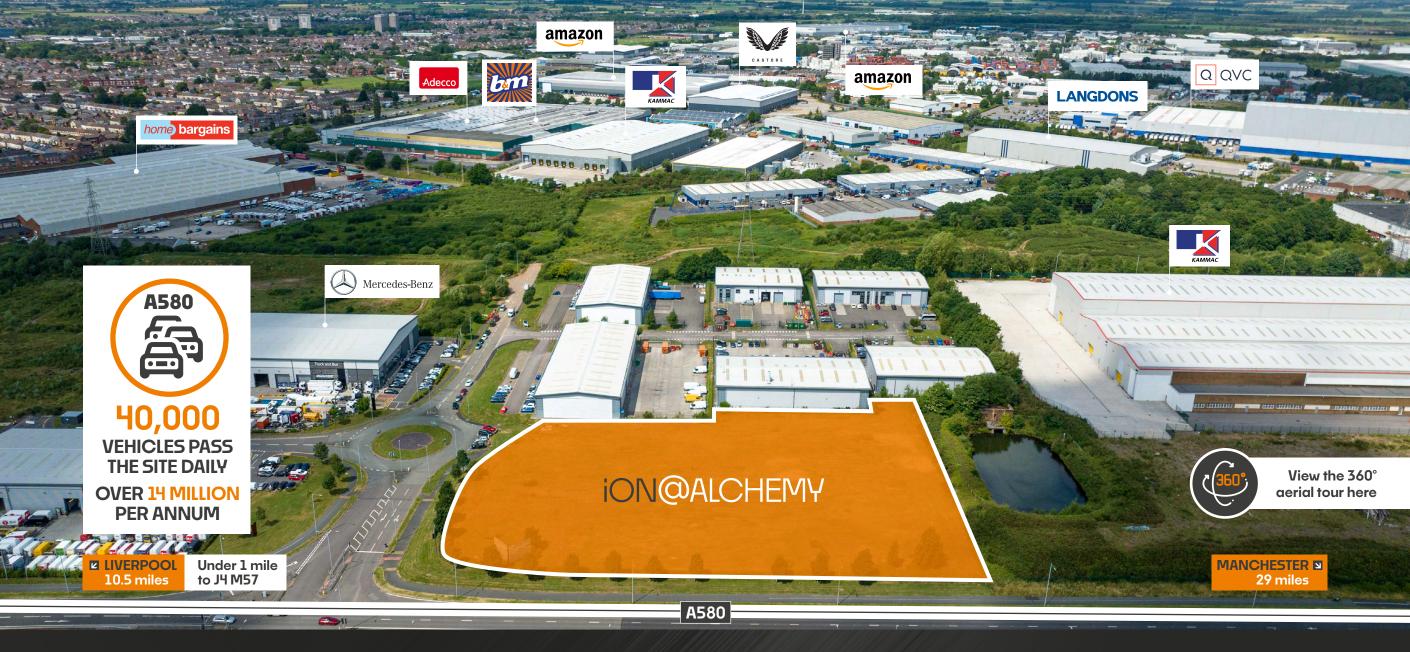

### DESCRIPTION

The site comprises a 3.0 acre prominent site with existing access in place fronting the A580. The site is held on a clean 999 year title from 2013 and is fully available.

Potential to support a variety of industrial and roadside uses. The sale on a plot-by-plot basis would also be considered.

### LOCATION

Knowsley Industrial and Business Park is one of the largest employment areas in the UK comprising over 1,200 acres and is home to around 1,000 companies.

Alchemy Business Park is prominently located fronting the A580 East Lancashire Road, less than 1 mile from junctions 4 and 5 of the M57 and 8.3 miles from the Port of Liverpool.

| <u> </u> |     |  |
|----------|-----|--|
| -0-      | -0- |  |
|          |     |  |

| Destination                   | Drive Time        | Distance in Miles |
|-------------------------------|-------------------|-------------------|
| Port of Liverpool             | 18 minutes        | 9 miles           |
| Liverpool                     | 31 minutes        | 8 miles           |
| Liverpool John Lennon Airport | 21 minutes        | 13 miles          |
| Warrington                    | 26 minutes        | 18 miles          |
| Chester                       | 42 minutes        | 31 miles          |
| Preston                       | 43 minutes        | 32 miles          |
| Manchester                    | 45 minutes        | 33 miles          |
| Manchester Airport            | 38 minutes        | 35 miles          |
| Birmingham                    | 1 hour 44 minutes | 97 miles          |