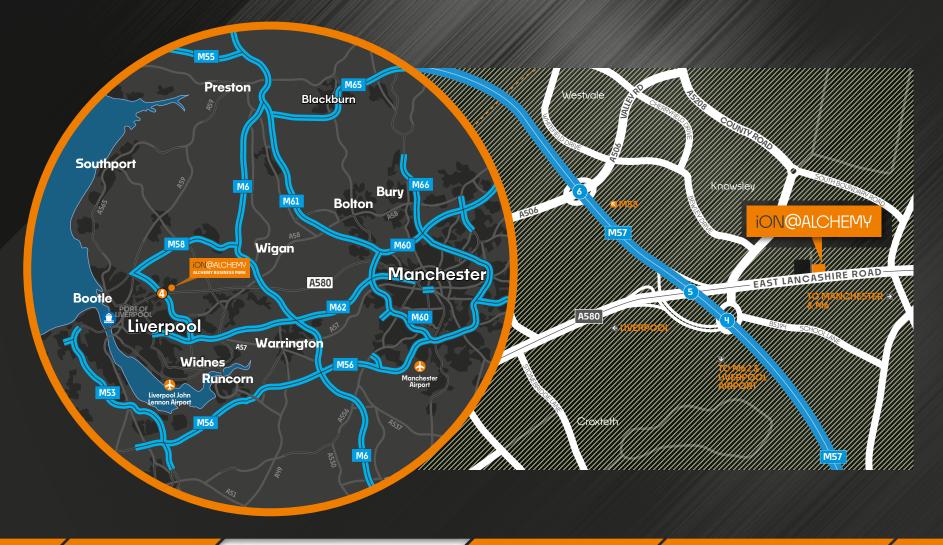

### LOCATION

Knowsley Industrial and Business Park is one of the largest employment areas in the UK comprising over 1,200 acres and is home to around 1,000 companies.

Alchemy Business Park is prominently located fronting the A580 East Lancashire Road, less than 1 mile from junctions 4 and 5 of the M57 and 8.3 miles from the Port of Liverpool.

| <u> </u> |     |  |
|----------|-----|--|
| -0-      | -0- |  |
|          |     |  |

| Destination                   | Drive Time        | Distance in Miles |
|-------------------------------|-------------------|-------------------|
| Port of Liverpool             | 18 minutes        | 9 miles           |
| Liverpool                     | 31 minutes        | 8 miles           |
| Liverpool John Lennon Airport | 21 minutes        | 13 miles          |
| Warrington                    | 26 minutes        | 18 miles          |
| Chester                       | 42 minutes        | 31 miles          |
| Preston                       | 43 minutes        | 32 miles          |
| Manchester                    | 45 minutes        | 33 miles          |
| Manchester Airport            | 38 minutes        | 35 miles          |
| Birmingham                    | 1 hour 44 minutes | 97 miles          |