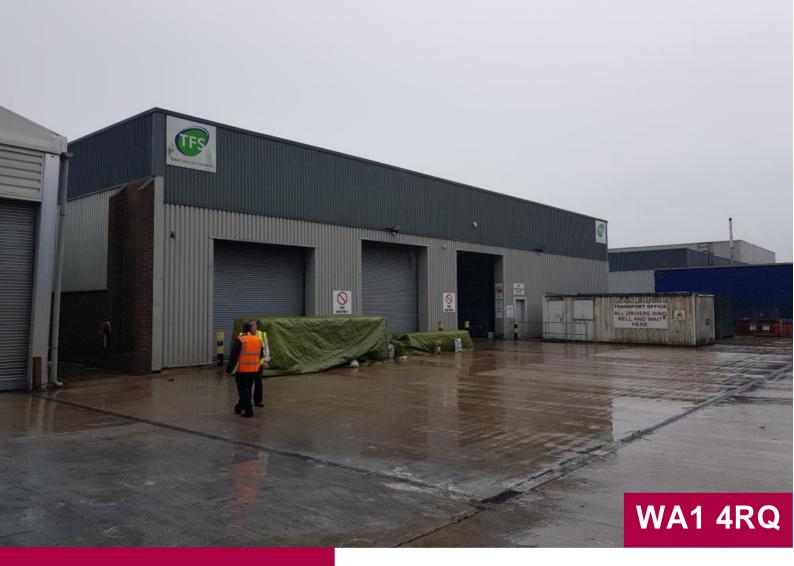

# **DESCRIPTION**

- Modern industrial warehouse extending to 46,024 sq ft
- · Steel portal frame construction
- 4.5m eaves (to underside of haunch)
- 3 level access loading doors
- Two storey office accommodation
- Site extends to approx. 2 acres.
- 25m deep secure yard to rear