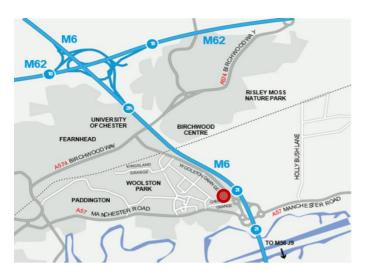

# **LOCATION**

- The unit is situated on Chesford Grange, a prime location boasting excellent connectivity to the wider North West region.
- Junction 21 of the M6 motorway is within 0.5 miles.
- Junction 21a is within 3 miles and interconnects with Junction
   10 of the M62, linking Manchester and Liverpool.
- Junction 20a is within 4 miles and links with the M56 which connects Manchester and Chester/North Wales / Wirral.
- Manchester Road (A57) is a main arterial route linking Junction 11 of the M60 Orbital Motorway connecting Greater Manchester