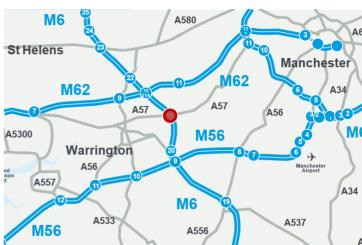

# **LOCATION**

- The unit is situated on Chesford Grange, a prime location boasting excellent connectivity to the wider North West region.
- Junction 21 of the M6 motorway is within 0.5 miles.
- Junction 21a is within 3 miles and interconnects with Junction
   10 of the M62, linking Manchester and Liverpool.
- Junction 20a is within 4 miles and links with the M56 which connects Manchester and Chester/North Wales / Wirral.
- Manchester Road (A57) is a main arterial route linking Junction 11 of the M60 Orbital Motorway connecting Greater Manchester