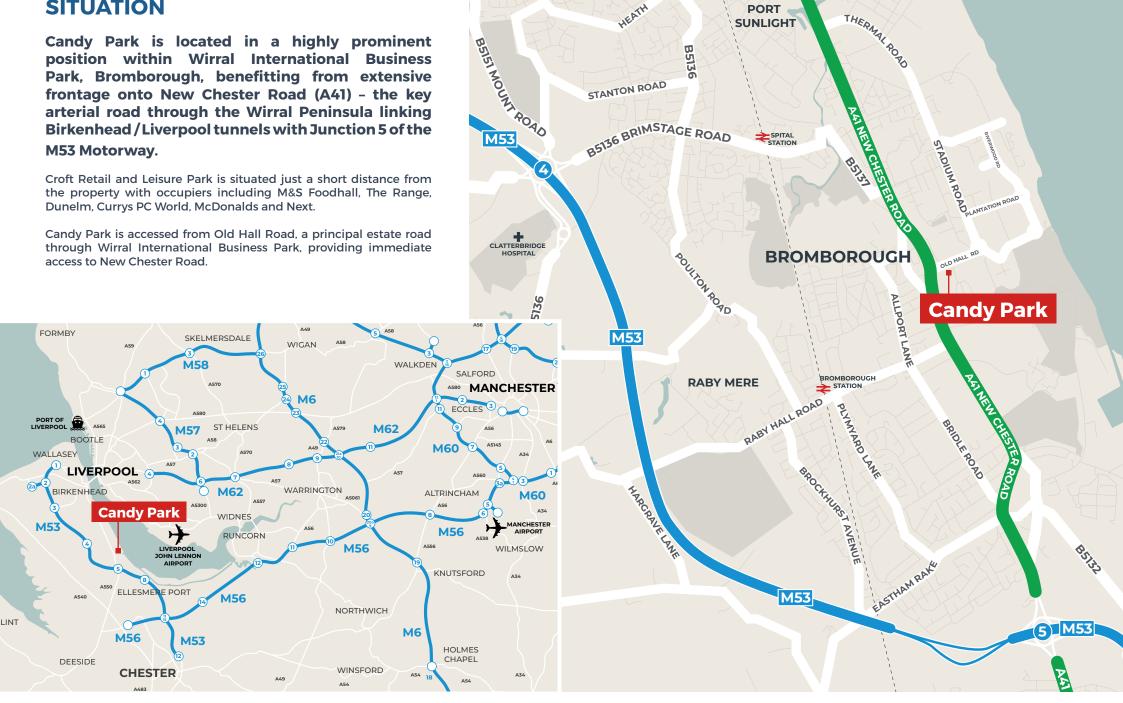

## CANDY PARK

# TO LET

Wirral International Business Park, Old Hall Road, Bromborough CH62 3PE



**LAST TWO UNITS REMAINING** From **3,132** to **21,290 sq ft** (290.97 to 1977.8 sq m)



## **SITUATION**



PORT

## **ACCOMMODATION**





| UNIT  | Sq Ft  | Sq M     |
|-------|--------|----------|
| E/F   | 9,396  | 872.91   |
| C/D   | 11,894 | 1,104.98 |
| TOTAL | 21,290 | 1,977.89 |

Units are available individually or split with units from 3,132 sq ft.



## **FURTHER INFORMATION**

#### **TERMS**

Units C/D & E/F are available to lease, individually, combined or split, on FRI terms to be agreed..

#### **EPC**

Available upon request.

## **BUSINESS RATES**

Interested parties should make their own enquiries to the local authority to confirm rates payable.

## USE

Suitable for E, B2 & B8 uses

### **VAT**

VAT will be payable where applicable.

## **LEGAL COSTS**

All parties will be responsible for their own legal costs incurred in the transaction.

#### **CODE OF LEASING PRACTICE**