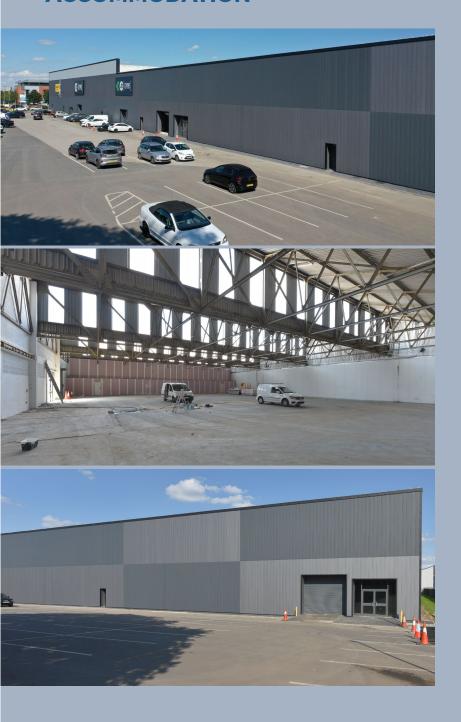

## **ACCOMMODATION**

| UNIT  | Sq Ft  | Sq M     |
|-------|--------|----------|
| E/F   | 9,396  | 872.91   |
| C/D   | 11,894 | 1,104.98 |
| TOTAL | 21,290 | 1,977.89 |

Units are available individually or split with units from 3,132 sq ft.