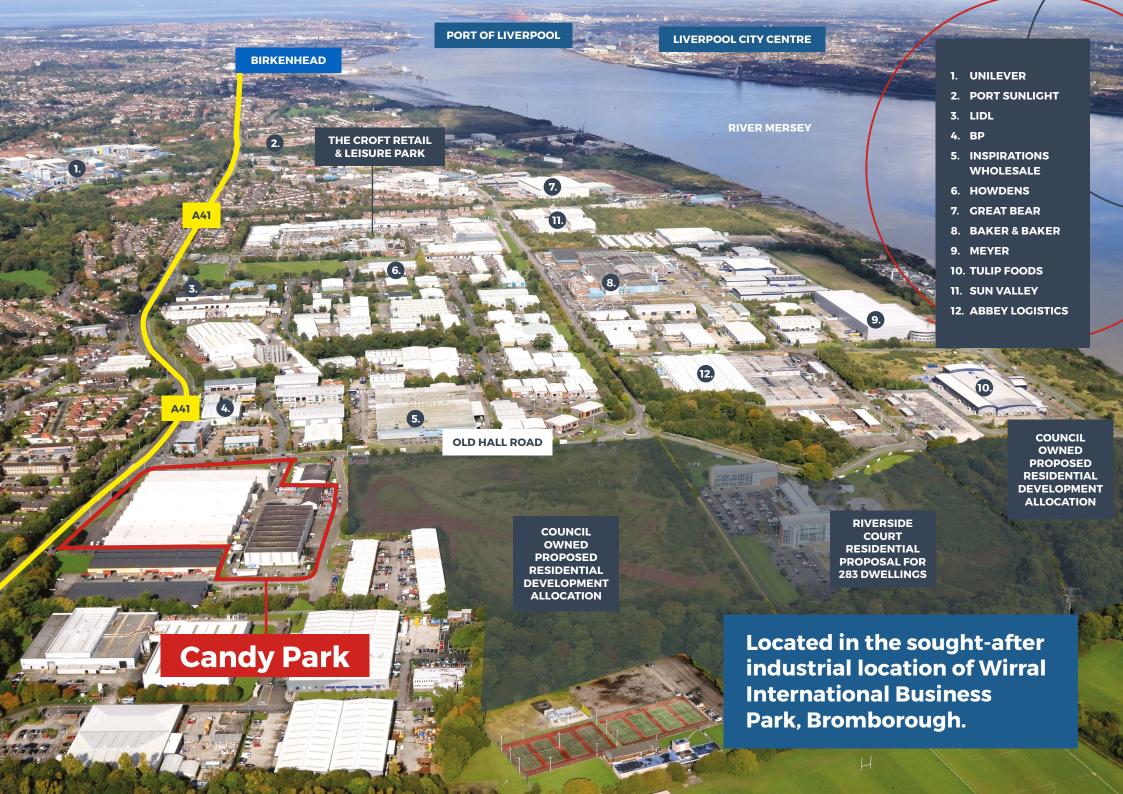

## CANDY PARK

# TO LET

Wirral International Business Park, Old Hall Road, Bromborough CH62 3PE



**LAST TWO UNITS REMAINING** From **3,132** to **21,290 sq ft** (290.97 to 1977.8 sq m)



## **SITUATION**



PORT

## **ACCOMMODATION**





| UNIT  | Sq Ft  | Sq M     |
|-------|--------|----------|
| E/F   | 9,396  | 872.91   |
| C/D   | 11,894 | 1,104.98 |
| TOTAL | 21,290 | 1,977.89 |

Units are available individually or split with units from 3,132 sq ft.



## **FURTHER INFORMATION**

#### **TERMS**

Units C/D & E/F are available to lease, individually, combined or split, on FRI terms to be agreed..

#### **EPC**

Available upon request.

## **BUSINESS RATES**

Interested parties should make their own enquiries to the local authority to confirm rates payable.

## USE

Suitable for E, B2 & B8 uses

### **VAT**

VAT will be payable where applicable.

## **LEGAL COSTS**

All parties will be responsible for their own legal costs incurred in the transaction.

#### **CODE OF