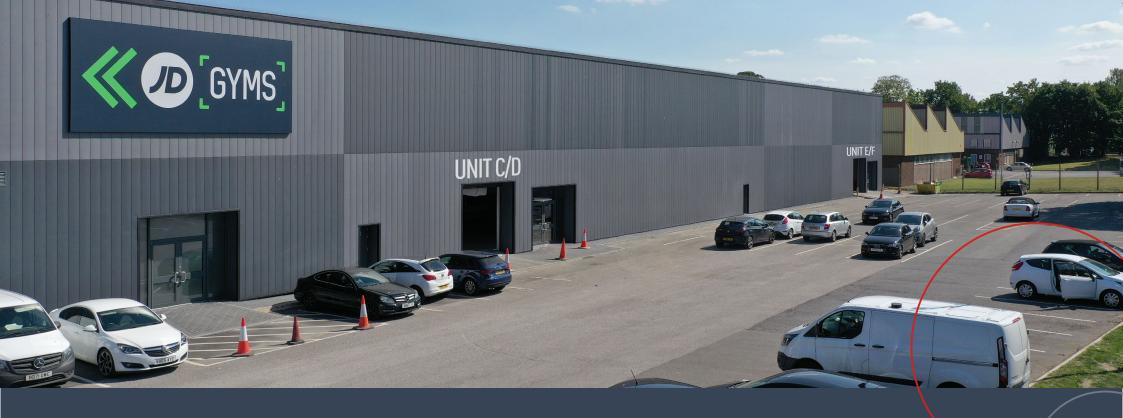

## **ACCOMMODATION**

| UNIT  | Sq Ft  | Sq M     |
|-------|--------|----------|
| E/F   | 9,396  | 872.91   |
| C/D   | 11,894 | 1,104.98 |
| TOTAL | 21,290 | 1,977.89 |

Units are available individually or split with units from 3,132 sq ft.

#### **TERMS**

Units C/D & E/F are available to lease, individually, combined or split, on FRI terms to be agreed..