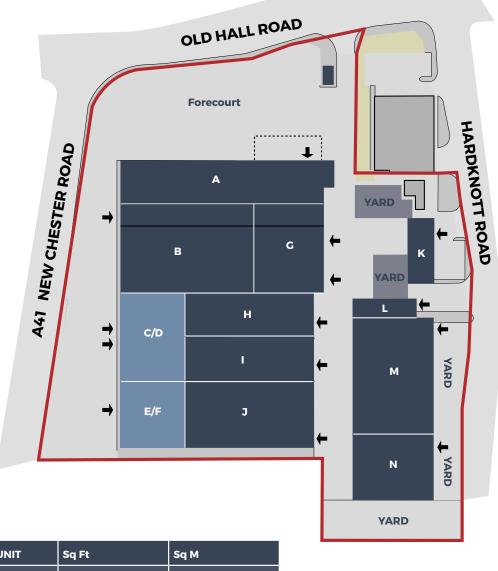

## **ACCOMMODATION**

| UNIT  | Sq Ft  | Sq M     |
|-------|--------|----------|
| E/F   | 9,396  | 872.91   |
| C/D   | 11,894 | 1,104.98 |
| TOTAL | 21,290 | 1,977.89 |

Units are available individually or split with units from 3,132 sq ft.