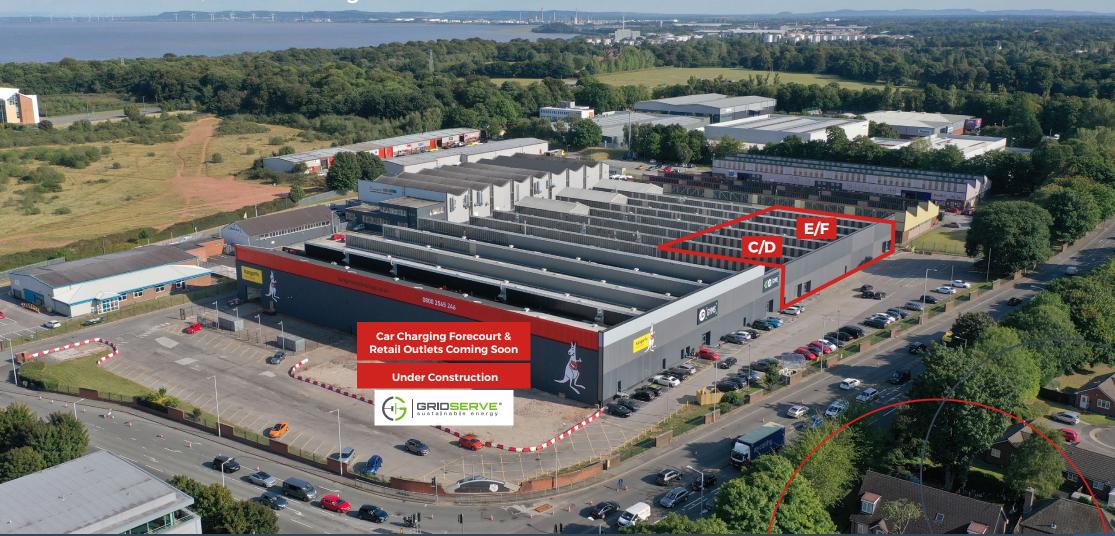

## CANDY PARK

## **ACCOMMODATION**

| UNIT  | Sq Ft  | Sq M     |
|-------|--------|----------|
| E/F   | 9,396  | 872.91   |
| C/D   | 11,894 | 1,104.98 |
| TOTAL | 21,290 | 1,977.89 |

Units are available individually or split with units from 3,132 sq ft.