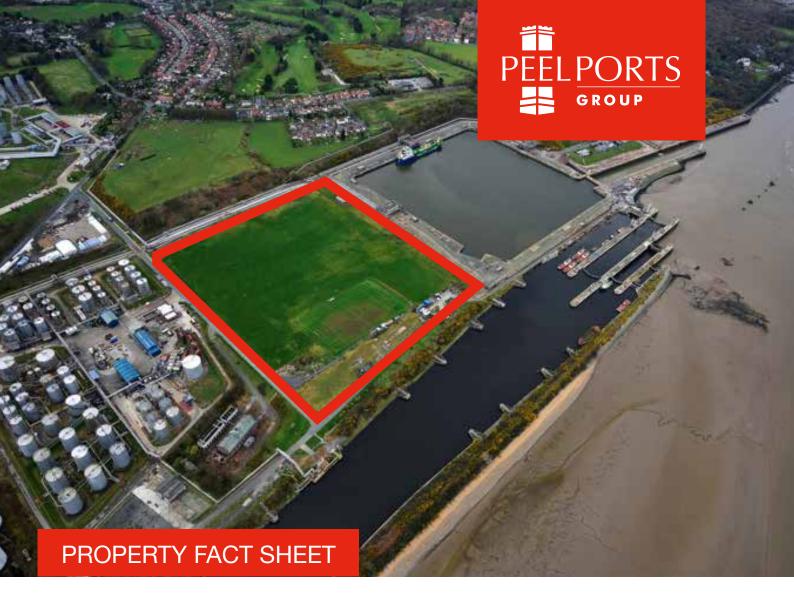

| Premises                      | Land at Bankfields Drive, Eastham, CH62 0BB                        |
|-------------------------------|--------------------------------------------------------------------|
| Description                   | Unsurfaced site, adjacent to QEII Dock.                            |
| Area                          | Approximately 19 acres.                                            |
| Appropriate Uses              | Development of tank farm, warehousing, processing or open storage. |
| Access to Port Infrastructure | Adjacent to the Manchester Ship Canal & QEII Dock.                 |