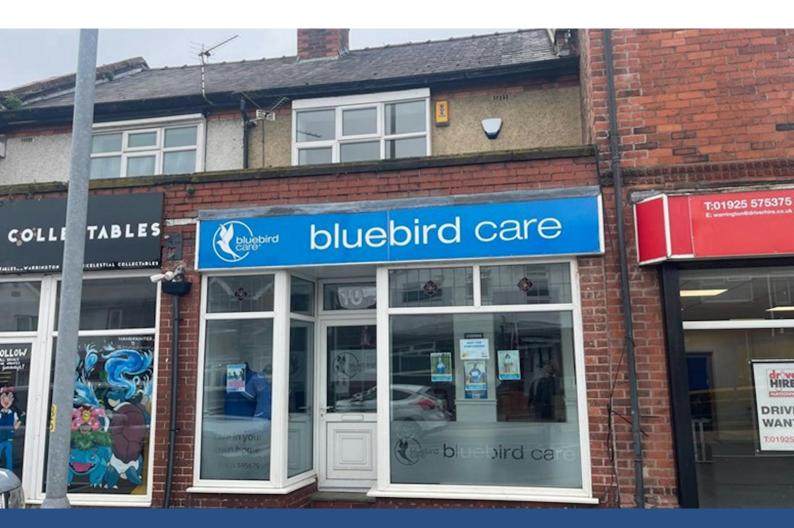

# **10 Lovely Lane, Warrington, WA5 1NF** Two Storey Office Building

#### Location

The property is prominently positioned fronting the A574 Lovely Lane, close to the roundabout junction with the A57 Sankey Way.

Surrounding occupiers are predominantly retailers fronting Lovely Lane, there is a Morrisons Convenience store at the end of the terrace.

The unit is extremely visible to passing traffic and the busy roundabout junction close by.

#### Description

Morgan Williams are pleased to bring to the market this roadside two storey commercial property, that is ideal for owner occupiers, or as an investment.

The interior is well maintained throughout and comprises individual office rooms and wc and kitchen facilities, with the best space being the open plan main front area.