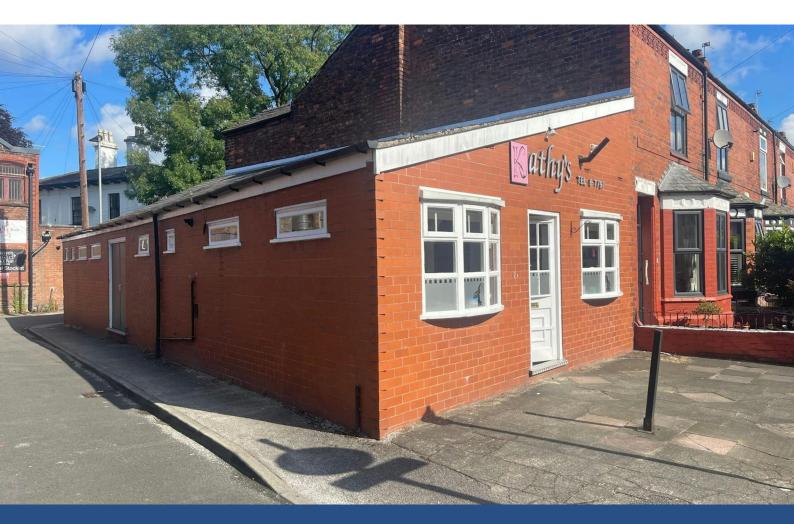

#### Description

We are delighted to offer for sale this rare virtual freehold property, that is currently and has been in long term use as a hair salon.

The property comprises two separate sections and could be readily used for owner occupation or investment purposes or a combination of both.

It is constructed of traditional brick and slate material and is single storey, with a useful front forecourt for on-site parking or outside display purposes.

There could be potential to increase the height of the building, subject to planning and also install further display windows along the side elevation, again subject to planning.

#### Location

Occupying a prominent corner site visible to the main A50 Knutsford Road, 2 miles south west of Warrington Town Centre.

Situated within the main shopping area of Latchford Village directly opposite The Bridge Shopping Centre.