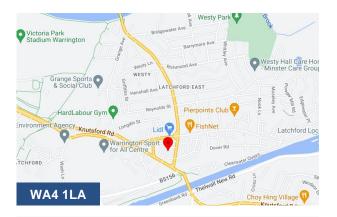

#### Location

Occupying a prominent corner site visible to the main A50 Knutsford Road, 2 miles south west of Warrington Town Centre.

Situated within the main shopping area of Latchford Village directly opposite The Bridge Shopping Centre.

The property is situated at the start of Powell Street where on-street parking is available.