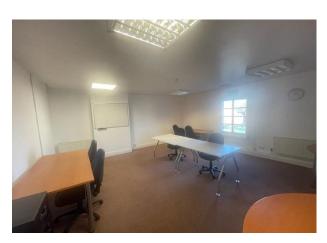

#### Description

A unique and characterful office suite comprising reception area, 3 private office rooms, kitchen, and male and female WC facilities.

Access to the suite is shared with the ground and first floor occupier of the building, one of them being the Landlord.