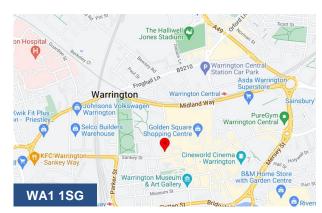

|

## **Key Points**

- Town Centre Location
- 3 On-site Car Park Spaces Included
- Freshly Decorated
- Attractive Listed PeriodBuilding
- Office Furniture Included

#### Description

A unique and characterful office suite comprising reception area, 3 private office rooms, kitchen, and male and female WC facilities.

Access to the suite is shared with the ground and first floor occupier of the building, one of them being the Landlord.

There is an enclosed car park to the rear where 3 parking spaces are allocated.

#### **Lease Terms**

Available by way of a new tenants full repairing and insuring lease for a minimum of 3 vears.

#### Rental

£14,000 per annum, inclusive of car parking.

#### **Services**

Mains electricity, water, gas and drainage are connected.







### Viewing & Further Information



**Emma Bates** 01925 414909 | 07515723589

ebates@morganwilliams.com

The above information contained within this email is sent subject to contract. These particulars are for general information only and do not constitute any part of an offer or contract. All statements contained therein are made without responsibility on the part of the vendors or lessors and are not to be relied upon as statement or representation of fact. Intending purchasers or lessees must satisfy themselves, by inspection, or otherwise, as to the correctness of each of the statements of dimensions contained in these particulars. Generated on 2706/2024