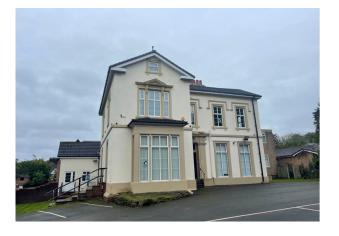

## Rocklands House, View Road, Rainhill, St Helens, L35 OLG

Unique Period Office Building

#### Description

We are delighted to bring to the rental market a substantial detached period office building.

The internal accommodation is extensive and comprises various sized rooms throughout the property.

Externally there is a large car park to the front and driveway leading to View Lane. There are also garden areas to the side and rear.

The property is totally unique and would be ideal for a Head Quarters office building, medical services or other uses, such as children's nursery type operations etc.