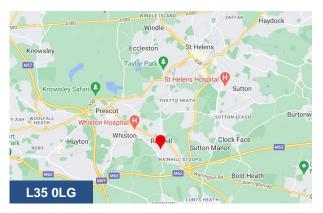

#### Location

The property is situated in a highly desirable residential area, midway along View Road, to the south of Rainhill Village Centre.

Rainhill Village is a small centre with a good range of local amenities.

The regional motorway network is conveniently accessible via Junction 7 of the M62, that can be reached within 1.5 miles.

Rainhill Village has good public transport links with regular bus services and railway station.