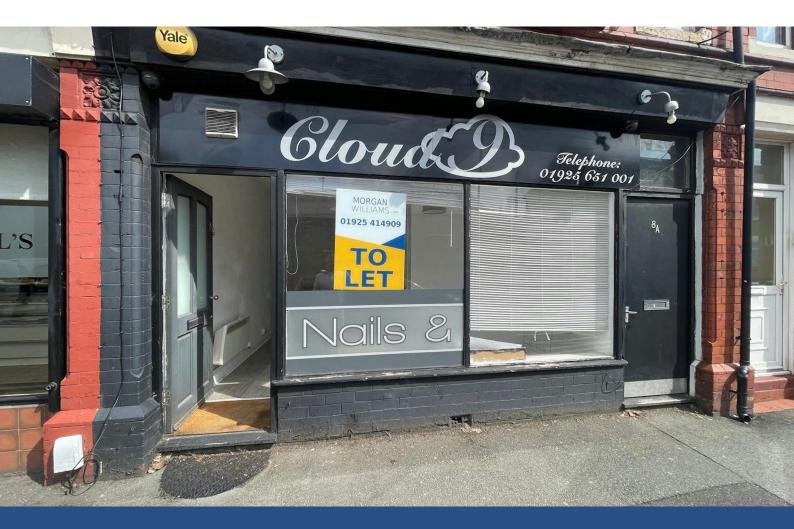

# 8 Thelwall Lane, Warrington, WA4 1LH

Retail Unit with Direct Main Road Frontage

# Key Points

- Prominent Position Fronting Main A49
- Public Car Park Opposite
- Latchford Village Centre
- Previously Used As A Beauty Salon But Would Be Suitable for a Variety of Retail Trades
- Busy Main Road

#### Location

Located on the edge of Latchford Village 1½ miles from Warrington Town Centre in a densely populated residential area.

The premises front the main A50 and benefit from a substantial passing trade.

#### Description

A ground small floor retail/salon unit with direct main road frontage, on the fringe of Latchford Village Centre.

WC and wash facilities are provided.

There is a glazed shop front and entrance door opening directly onto Thelwall Lane.

Abundant parking is available in Latchford Village and there is public car directly opposite.

The property would be ideal for salon, nail, barbers etc.

A new lease is available direct from the Landlord.