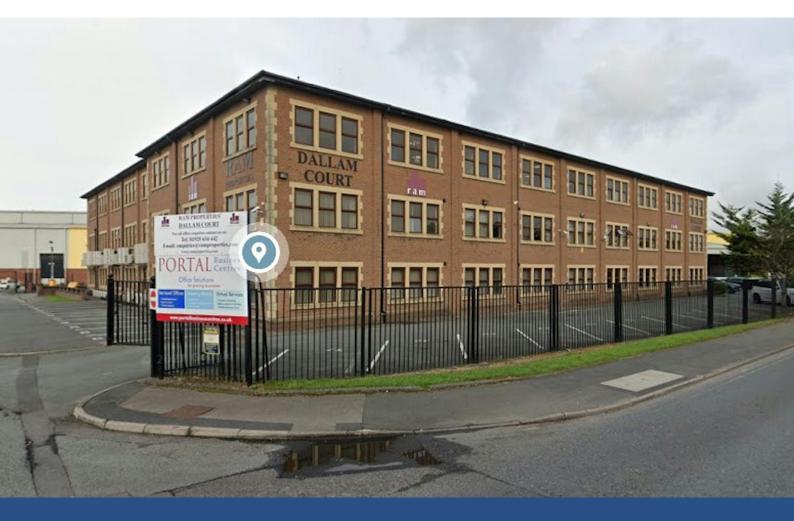

## Dallam Court, Dallam Lane, Warrington, WA2 7LT

Modern Office Building

#### Description

Dallam Court is a modern office building on three floors, each with approximately 11,000 sq ft. From the grand entrance on the ground floor, there is a central service core with two lifts and brew room, ladies, gents and disabled toilets on each floor.

#### Location

Dallam Court is located near to Warrington town centre adjacent to the Tesco Extra Store. There are outstanding road and rail links just minutes away. The building is contained in its own grounds and there is ample on-site car park.