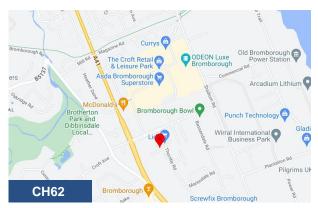

Prospective occupiers can choose between self-contained suites, smaller fully serviced offices or a workstation in a shared office.

Location Positioned alongside the the popular Croft Retail & Leisure Park off the A41 in Bromborough, UBC's Thursby House is a popular business centre with outstanding facilities.

#### Location

Positioned alongside the the popular Croft Retail & Leisure Park off the A41 in Bromborough, UBC's Thursby House is a popular business centre with outstanding facilities. In addition to the benefits of working in a UBC facility, being a five minute walk from the retail and leisure park, the location of Thursby House is also particularly appealing to staff.