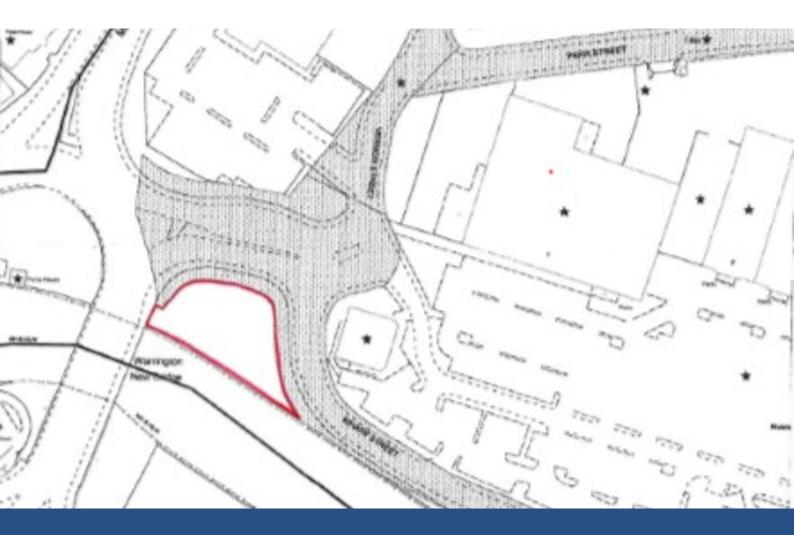

#### **Description**

The property comprises a prominently positioned parcel of land, that is predominantly surfaced in asphalt and is fenced and gated onto Wharf Street.

The southern boundary of the site is formed by the River Mersey.

#### Location

The site is located at the very top of Wharf Street at its junction with Bridgefoot roundabout, right next to the River Mersey and Warrington New Bridge.

It is situated at the entrance to Riverside Retail Park with occupiers such as McDonalds, Next, Pets at Home, Sports Direct and B&M.