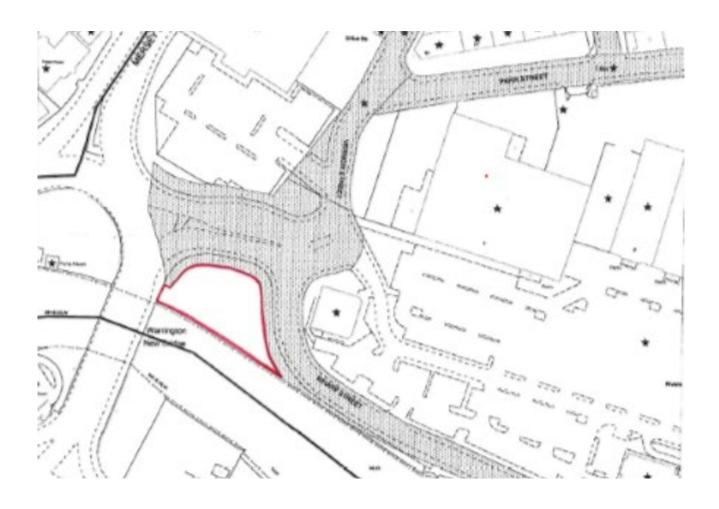

#### **Description**

The property comprises a prominently positioned parcel of land, that is predominantly surfaced in asphalt and is fenced and gated onto Wharf Street.

The southern boundary of the site is formed by the River Mersey.

#### Location

The site is located at the very top of Wharf Street at its junction with Bridgefoot roundabout, right next to the River Mersey and Warrington New Bridge.

It is situated at the entrance to Riverside Retail Park with occupiers such as McDonalds, Next, Pets at Home, Sports Direct and B&M.