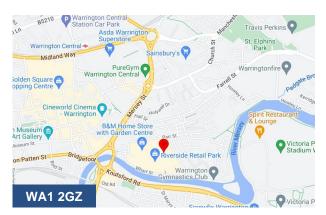

The land is situated in a popular and thriving commercial area, that is conveniently located within walking distance of the Town Centre. Bridgefoot roundabout links the A49 and the A57 giving easy access to the M6, M56 and M62 motorways.

#### Location

The site is located at the very top of Wharf Street at its junction with Bridgefoot roundabout, right next to the River Mersey and Warrington New Bridge.

It is situated at the entrance to Riverside Retail Park with occupiers such as McDonalds, Next, Pets at Home, Sports Direct and B&M.