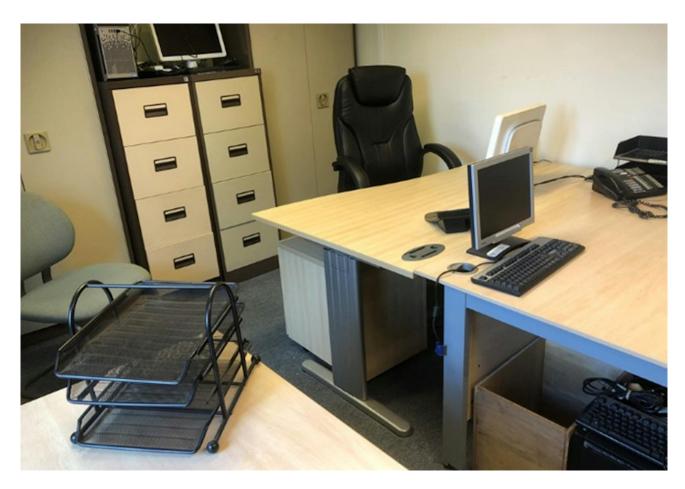

#### **Description**

Bridgewater Court is an attractive development of 5 self-contained office buildings built of Cheshire brick with tiled roofs and arranged around a central courtyard.

The available suite is the first floor section of building 2. It comprises an open plan office area that provides a light and pleasant working environment. The suite comfortably accommodates 3 workstations.

The kitchen and toilets are shared with the ground floor tenant.

One parking space is included and additional spaces are available subject to cost and availability.

Desks and chairs are included and the suite is available immediately.