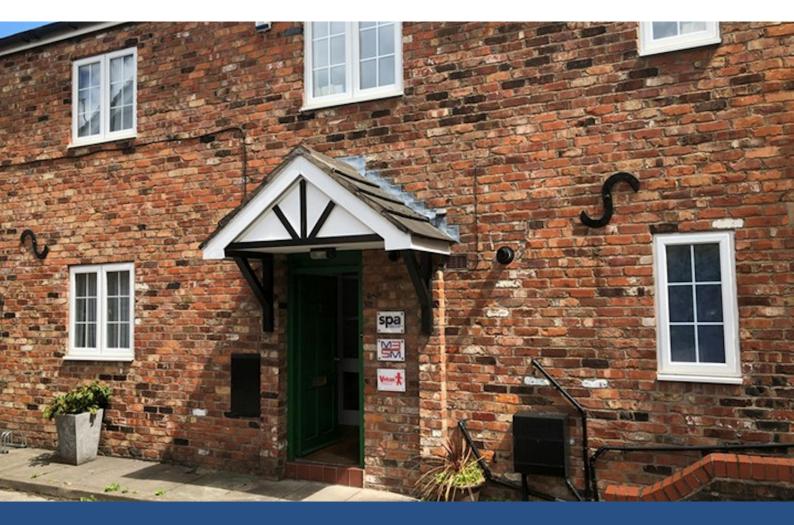

#### **Description**

Bridgewater Court is an attractive development of 5 self-contained office buildings built of Cheshire brick with tiled roofs and arranged around a central courtyard.

The available suite is the first floor section of building 2. It comprises an open plan office area that provides a light and pleasant working environment. The suite comfortably accommodates 3 workstations.

The kitchen and toilets are shared with the ground floor tenant.

One parking space is included and additional spaces are available subject to cost and availability.

Desks and chairs are included and the suite is available immediately.