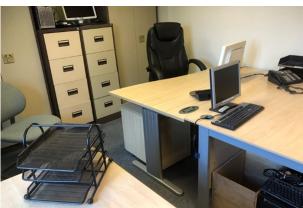

#### **Description**

Bridgewater Court is an attractive development of 5 self-contained office buildings built of Cheshire brick with tiled roofs and arranged around a central courtyard.

The available suite is the first floor section of building 2. It comprises an open plan office area that provides a light and pleasant working environment. The suite comfortably accommodates 3 workstations.

The kitchen and toilets are shared with the ground floor tenant.

One parking space is included and additional spaces are available subject to cost and availability.

Desks and chairs are included and the suite is available immediately.