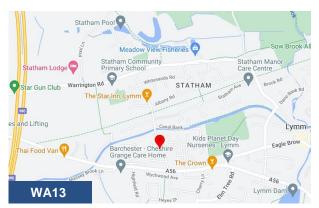

Location Bridgewater Court is located close to the centre of Lymm Village, which contains excellent shopping and restaurant facilities.

It is situated 2 miles from the M56/M6 Interchange and a 15 minutes drive from Manchester International Airport.

Warrington and Altrincham Town Centres are within a 15-minutes drive time.

Accommodation Net Internal Area  $18.6\ m$   $200\ ft$  Services All mains services are connected.

The building contains gas-fired central heating.