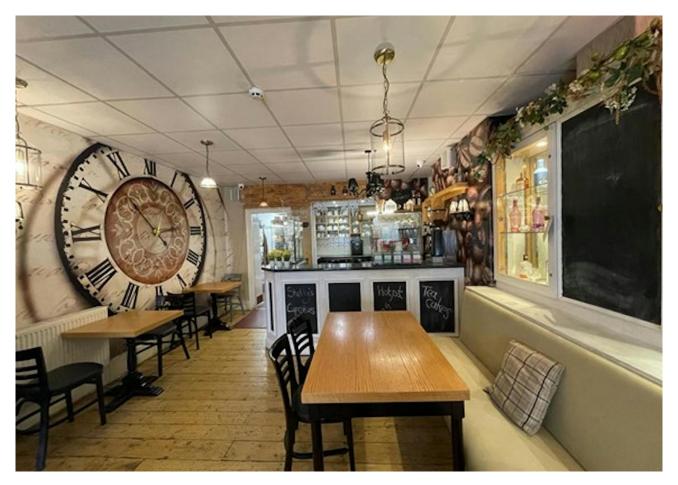

The ground floor comprises a lovely restaurant with bar/servery and large rear kitchen, that is fully fitted with commercial catering equipment, including an Aga cooker and extraction facilities. The basement offers full head height and comprises staff and storage areas.