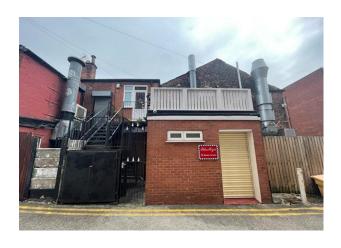

The ground floor comprises a lovely restaurant with bar/servery and large rear kitchen, that is fully fitted with commercial catering equipment, including an Aga cooker and extraction facilities. The basement offers full head height and comprises staff and storage areas.

The first floor apartment has both internal and external access and comprises a large open plan living/dining area, fitted kitchen, bathroom, two bedrooms and a further "teenage" bedroom suite to the loft. There is also a lovely external veranda/patio outside space at the rear.