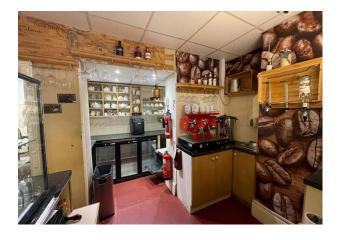

The ground floor comprises a lovely restaurant with bar/servery and large rear kitchen, that is fully fitted with commercial catering equipment, including an Aga cooker and extraction facilities. The basement offers full head height and comprises staff and storage areas.