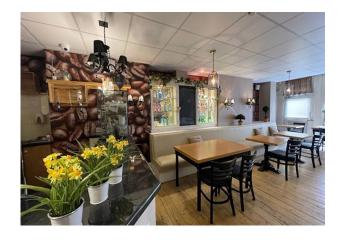

The ground floor comprises a lovely restaurant with bar/servery and large rear kitchen, that is fully fitted with commercial catering equipment, including an Aga cooker and extraction facilities. The basement offers full head height and comprises staff and storage areas.