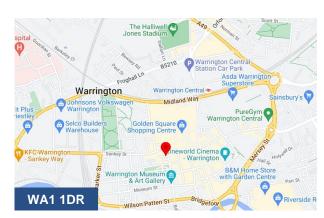

#### Location

The property is situated on Bold Street within the heart of Warrington Town Centre.

Surrounding property is a healthy mix of commercial, professional, leisure and residential.

Golden Square Shopping Mall and the retail core can be reached within 2 minutes walk.

The new Time Square Cinema and Restaurant complex can be reached within 5 minutes walk.