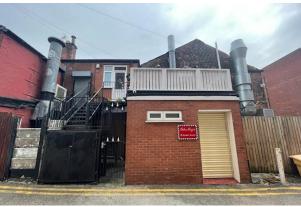

The ground floor comprises a lovely restaurant with bar/servery and large rear kitchen, that is fully fitted with commercial catering equipment, including an Aga cooker and extraction facilities. The basement offers full head height and comprises staff and storage areas.

The first floor apartment has both internal and external access and comprises a large open plan living/dining area, fitted kitchen, bathroom, two bedrooms and a further "teenage" bedroom suite to the loft. There is also a lovely external veranda/patio outside space at the rear.