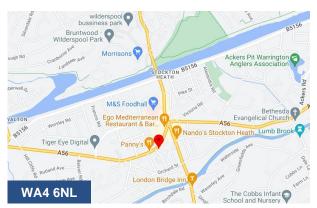

#### Location

Located within the centre of Stockton Heath on Walton Road opposite Aldi.

Stockton Heath is a vibrant shopping centre with good quality restaurants and amenities. Other traders in the vicinity include Sainsbury's, M&S Food and Costa Coffee.

There are car parks close to the property and on street parking further along Walton Road.