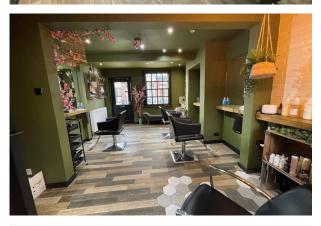

## Description

A two storey retail property that is currently let to an exclusive hair salon, that provides space for 3 cutting stations and a backwash to the ground floor, together with a useful upstairs area.

The ground floor comprises a completely open plan floor space and the first floor provides a light and airy front room, together with kitchen and wc facilities.

The property is tenanted to an established operator and the Lease will be transferred to the new owner, who will become the new Landlord as part of this investment sale.