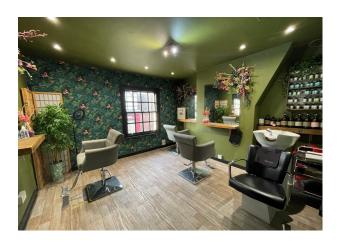

## Description

A two storey retail property that is currently let to an exclusive hair salon, that provides space for 3 cutting stations and a backwash to the ground floor, together with a useful upstairs area.

The ground floor comprises a completely open plan floor space and the first floor provides a light and airy front room, together with kitchen and wc facilities.

The property is tenanted to an established operator and the Lease will be transferred to the new owner, who will become the new Landlord as part of this investment sale.