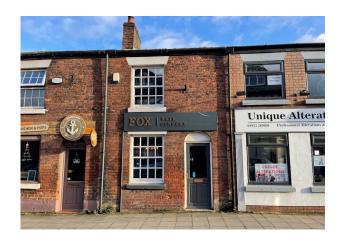

## Description

A two storey retail property that is currently let to an exclusive hair salon, that provides space for 3 cutting stations and a backwash to the ground floor, together with a useful upstairs area.

#### Location

Located within the centre of Stockton Heath on Walton Road opposite Aldi.

Stockton Heath is a vibrant shopping centre with good quality restaurants and amenities. Other traders in the vicinity include Sainsbury's, M&S Food and Costa Coffee.