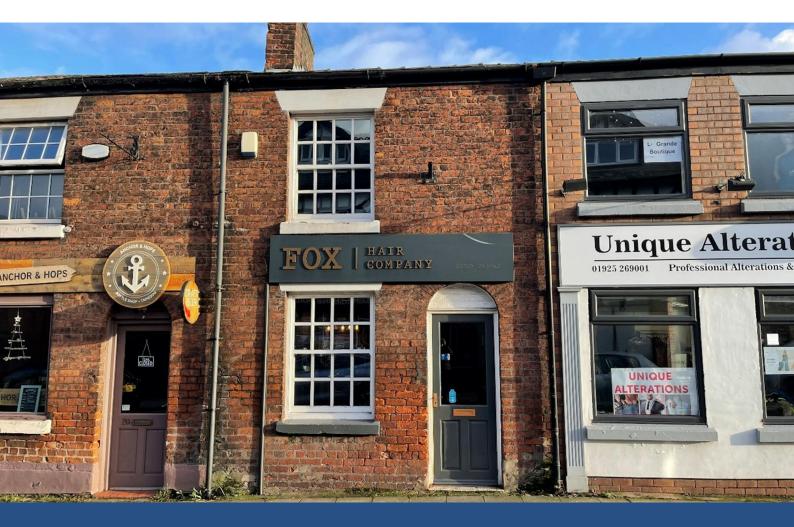

## Description

A two storey retail property that is currently let to an exclusive hair salon, that provides space for 3 cutting stations and a backwash to the ground floor, together with a useful upstairs area.

The ground floor comprises a completely open plan floor space and the first floor provides a light and airy front room, together with kitchen and wc facilities.

The property is tenanted to an established operator and the Lease will be transferred to the new owner, who will become the new Landlord as part of this investment sale.

#### Location

Located within the centre of Stockton Heath on Walton Road opposite Aldi.

Stockton Heath is a vibrant shopping centre with good quality restaurants and amenities. Other traders in the vicinity include Sainsbury's, M&S Food and Costa Coffee.