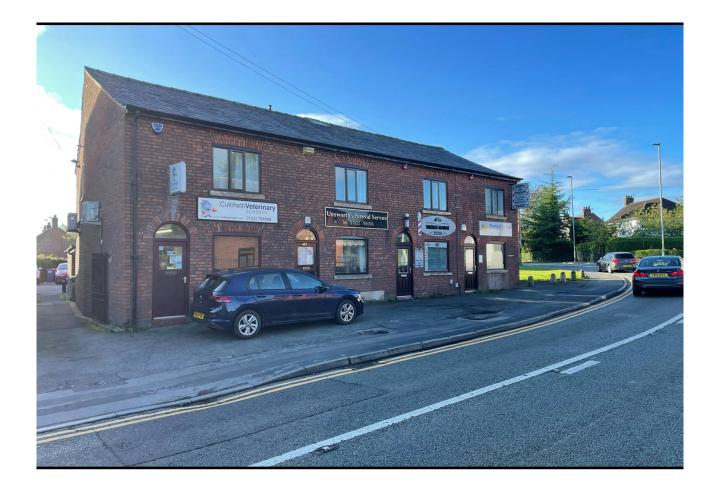

## 493 Warrington Road, Culcheth, Warrington, WA3 5QU Retail Unit

#### Location

The property occupies a prominent position on the edge of Culcheth Village Centre, fronting the A574 Warrington Road which is one of the main thoroughfares of the village.

This unit occupies an end terrace on a development of four ground floor commercial units, with separately accessed living accommodation above (not included with the letting). The other occupiers of the development are Rutland House Veterinary Surgery, Unsworth's Funeral Service and the Men's Room Barber Shop.