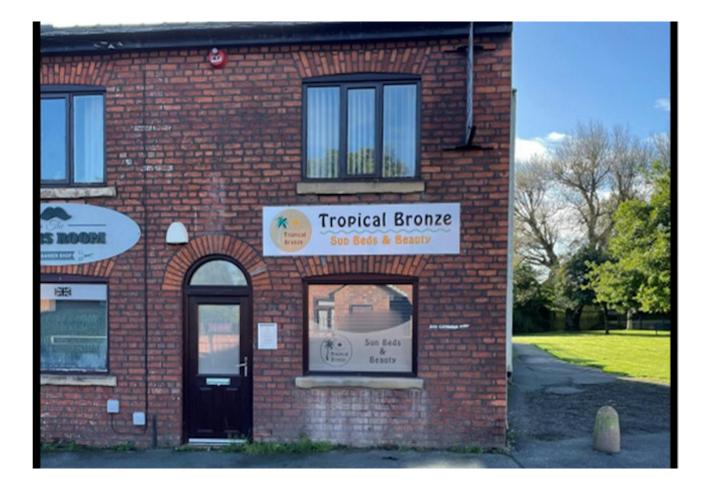

## **Key Points**

- Prominent End-Terraced Retail
  Unit
- Former Sun-Bed Shop,
  Suitable for a Variety of Trades
- Located on a Main
  Thoroughfare through
  Culcheth Village

#### Description

The property comprises a self contained, ground floor retail unit which was formerly occupied as a Sun Bed Salon. The unit is suitable for a variety of trades.

Internally the property provides an open retail area to the front, with storage, a kitchen and WC to the rear. There is a small yard area for bin storage at the rear.

#### Location

The property occupies a prominent position on the edge of Culcheth Village Centre, fronting the A574 Warrington Road which is one of the main thoroughfares of the village.

This unit occupies an end terrace on a development of four ground floor commercial units, with separately accessed living accommodation above (not included with the letting). The other occupiers of the development are Rutland House Veterinary Surgery, Unsworth's Funeral Service and the Men's Room Barber Shop.