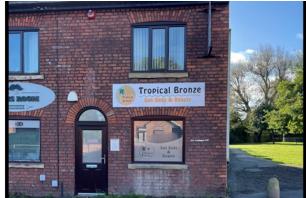

#### Description

The property comprises a self contained, ground floor retail unit which was formerly occupied as a Sun Bed Salon. The unit is suitable for a variety of trades.

Internally the property provides an open retail area to the front, with storage, a kitchen and WC to the rear. There is a small yard area for bin storage at the rear.

## **Key Points**

- Prominent End-Terraced Retail
  Unit
- Former Sun-Bed Shop,
  Suitable for a Variety of Trades
- Located on a Main
  Thoroughfare through
  Culcheth Village