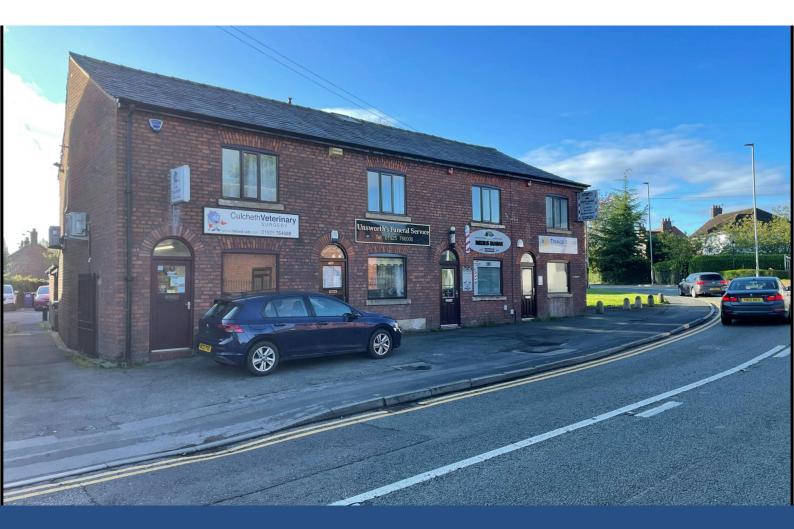

## 493 Warrington Road, Culcheth, Warrington, WA3 5QU Retail Unit

#### Location

The property occupies a prominent position on the edge of Culcheth Village Centre, fronting the A574 Warrington Road which is one of the main thoroughfares of the village.

This unit occupies an end terrace on a development of four ground floor commercial units, with separately accessed living accommodation above (not included with the letting). The other occupiers of the development are Rutland House Veterinary Surgery, Unsworth's Funeral Service and the Men's Room Barber Shop.