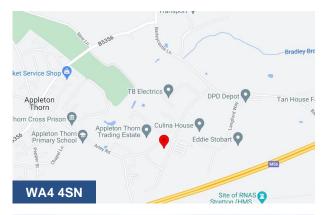

#### Location

Barleycastle Trading Estate is an established distribution location. The Estate is in close proximity to Junction 20 of the M6 at the intersection with the M56 and Junction 9 of the M56. Warrington Town Centre is 11km to the northwest.