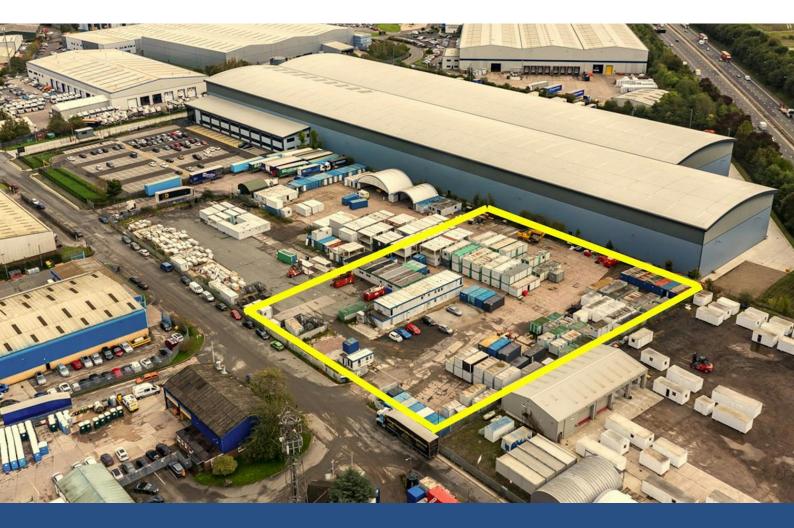

## Open Storage Land, Barleycastle Lane Trading Estate, Appleton, Warrington, WA4 4SN

Open Storage Land

#### Description

A secure and level site with a substantially concrete surface. The land is available for external storage secured by palisade fencing.