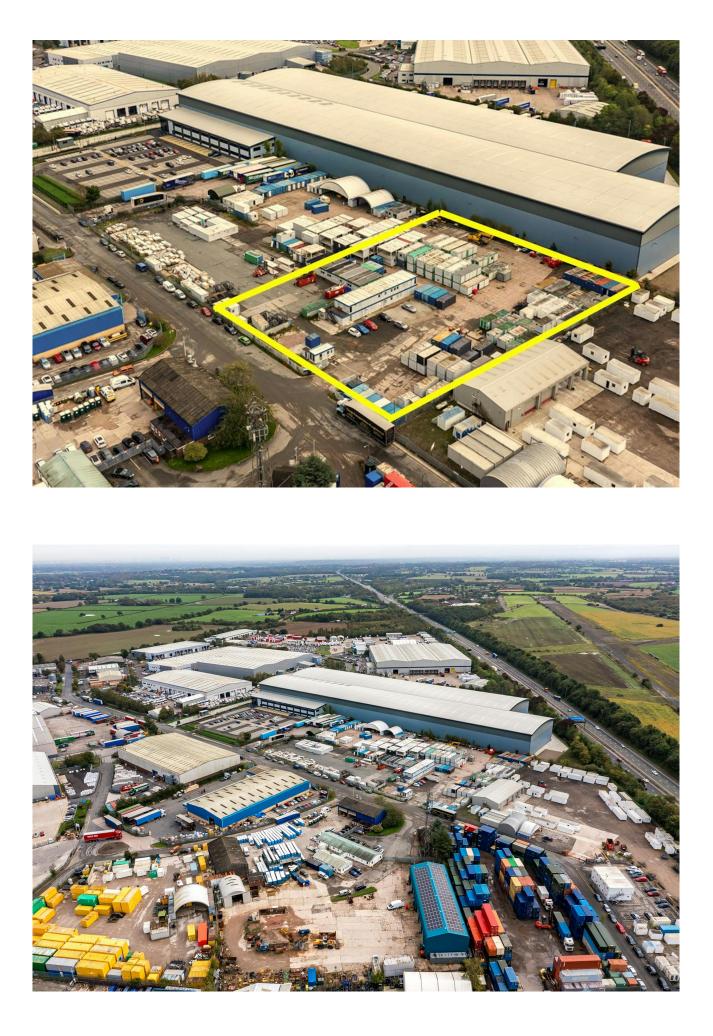

## Open Storage Land, Barleycastle Lane Trading Estate, Appleton, Warrington, WA4 4SN

Open Storage Land

#### Description

A secure and level site with a substantially concrete surface. The land is available for external storage secured by palisade fencing.