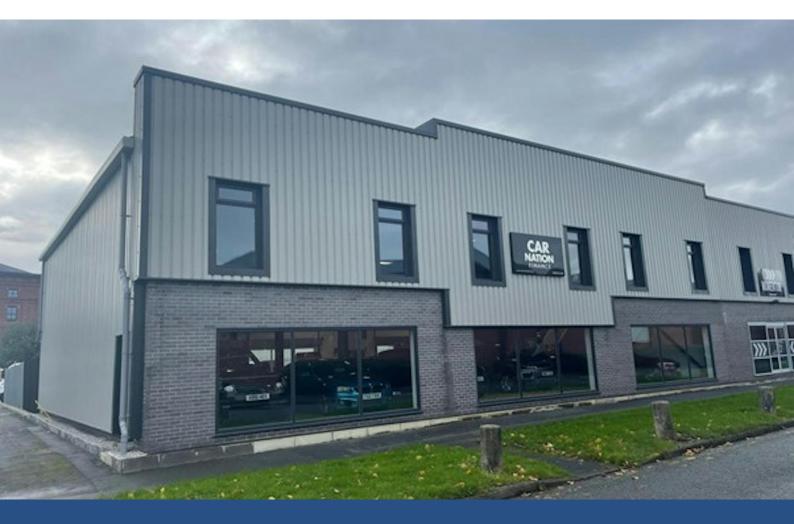

### **Key Points**

- Constructed in 2022
- Prominent Corner Unit
- Enclosed Rear Yard
- High Specification
- Attractive Glazed Frontage

#### Description

We are delighted to offer for rent a very high specification, modern business unit, that is currently used for car sales and display. B1, B2 and B8 uses are authorised.

The unit was constructed in 2022 and a new Lease is available direct from the Landlord.

#### Location

The property is situated just off and is visible from the main A49, immediately to the rear of Enterprise Rent a Car and Wickes DIY.

It occupies a well-established trading location to the north of Warrington Town Centre, amongst other high profile businesses.