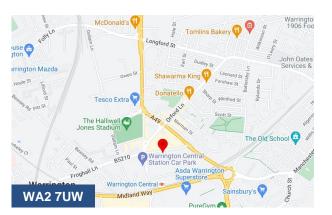

#### Location

The property is situated just off and is visible from the main A49, immediately to the rear of Enterprise Rent a Car and Wickes DIY.

It occupies a well-established trading location to the north of Warrington Town Centre, amongst other high profile businesses.

The unit fronts Haydock Street and vehicular access and loading is via John Street to the rear.