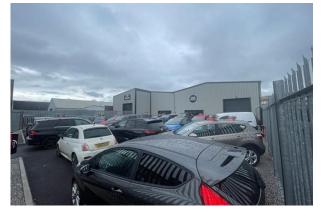

#### Description

We are delighted to offer for rent a very high specification, modern business unit, that is currently used for car sales and display. B1, B2 and B8 uses are authorised.

The unit was constructed in 2022 and a new Lease is available direct from the Landlord.

Internally the unit is predominately open plan and incorporates offices, kitchen and wc facilities.

To the rear is an enclosed gated yard for parking and loading etc.

The unit will be ideal for trade and display purposes or other businesses that require an element of trade counter.