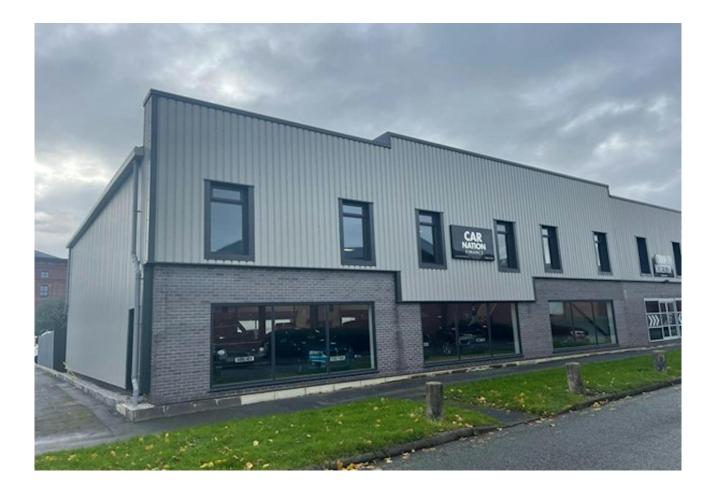

### **Key Points**

- Constructed in 2022
- Prominent Corner Unit
- Enclosed Rear Yard
- High Specification
- Attractive Glazed Frontage

#### Description

We are delighted to offer for rent a very high specification, modern business unit, that is currently used for car sales and display. B1, B2 and B8 uses are authorised.

The unit was constructed in 2022 and a new Lease is available direct from the Landlord.

#### Location

The property is situated just off and is visible from the main A49, immediately to the rear of Enterprise Rent a Car and Wickes DIY.

It occupies a well-established trading location to the north of Warrington Town Centre, amongst other high profile businesses.